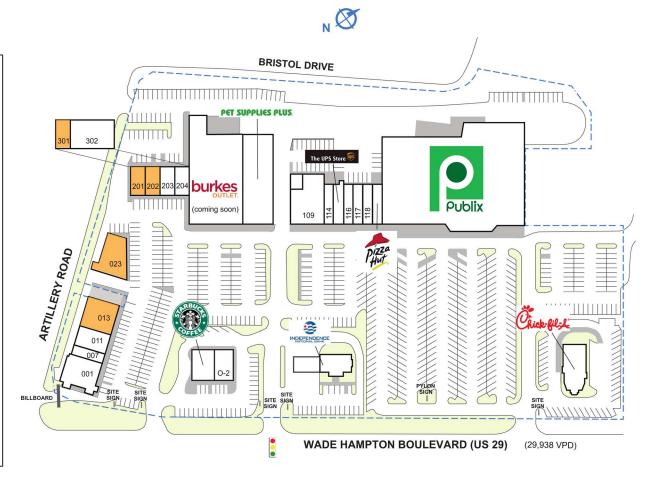

# AVAILABLE SPACE

| SPACE      | TENANT                         | SQ. FT.   | 115 The UPS Store                         | 1,600 SI             |
|------------|--------------------------------|-----------|-------------------------------------------|----------------------|
| O-I        | Starbucks                      | 2,000 SF  | I 16 Hibachi Japan                        | 1,600 SI             |
| O-2        | Highway 55                     | 2,800 SF  | 117 Harvard's Liquor &<br>Wine            | 1,600 SI             |
| OUT2       | Independence<br>National Bank  |           | 118 Compass Dental                        | 1,600 SI             |
| OUT3       | Chick-fil-A                    |           | I 19 Pizza Hut                            | 1,600 SF             |
| 001        | Open Hearth                    | 4,404 SF  | I 20 Publix                               | 51,420 SF            |
| 007        | La Costena                     | 1,240 SF  | 201 AVAILABLE                             | 1,500 SF             |
| 011        | U've Got Nails                 | 2,440 SF  | 202 AVAILABLE                             | 1,500 SF             |
| 013        | AVAILABLE                      | 2,604 SF  | 203 Budget Driving School                 | 1,500 SF             |
| 023        | AVAILABLE                      | 4,181 SF  | 204 Ideal Massage & Spa                   | 1,500 SF             |
| 100        | Pet Supplies Plus              | 9,822 SF  | 301 AVAILABLE                             | 1,500 SF             |
| 101        | Burkes Outlet<br>(coming soon) | 20,454 SF | 302 Magistrate Court 401 Starbucks Coffee | 4,500 SF<br>2.000 SF |
| 109        | Kenny's Home<br>Cooking        | 5,882 SF  | 402 Highway 55                            | 2,800 SF             |
| 114        | Head Coach<br>Haircuts         | 1,200 SF  | TOTAL SQ. FT.                             | 128,447              |
| SITE I     | LEGEND                         |           |                                           |                      |
| □ A\       | vailable                       |           | Occupied                                  |                      |
| <b>—</b> . | ased (not occ                  | !\        | Owned by Others                           |                      |