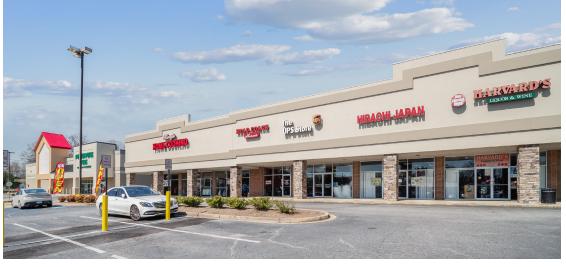

# AVAILABLE SPACE

| SPACE      | TENANT                         | SQ. FT.   | 115 The UPS Store                         | 1,600 SI             |
|------------|--------------------------------|-----------|-------------------------------------------|----------------------|
| O-I        | Starbucks                      | 2,000 SF  | I 16 Hibachi Japan                        | 1,600 SI             |
| O-2        | Highway 55                     | 2,800 SF  | 117 Harvard's Liquor &<br>Wine            | 1,600 SI             |
| OUT2       | Independence<br>National Bank  |           | 118 Compass Dental                        | 1,600 SI             |
| OUT3       | Chick-fil-A                    |           | I 19 Pizza Hut                            | 1,600 SF             |
| 001        | Open Hearth                    | 4,404 SF  | I 20 Publix                               | 51,420 SF            |
| 007        | La Costena                     | 1,240 SF  | 201 AVAILABLE                             | 1,500 SF             |
| 011        | U've Got Nails                 | 2,440 SF  | 202 AVAILABLE                             | 1,500 SF             |
| 013        | AVAILABLE                      | 2,604 SF  | 203 Budget Driving School                 | 1,500 SF             |
| 023        | AVAILABLE                      | 4,181 SF  | 204 Ideal Massage & Spa                   | 1,500 SF             |
| 100        | Pet Supplies Plus              | 9,822 SF  | 301 AVAILABLE                             | 1,500 SF             |
| 101        | Burkes Outlet<br>(coming soon) | 20,454 SF | 302 Magistrate Court 401 Starbucks Coffee | 4,500 SF<br>2.000 SF |
| 109        | Kenny's Home<br>Cooking        | 5,882 SF  | 402 Highway 55                            | 2,800 SF             |
| 114        | Head Coach<br>Haircuts         | 1,200 SF  | TOTAL SQ. FT.                             | 128,447              |
| SITE I     | LEGEND                         |           |                                           |                      |
| □ A\       | vailable                       |           | Occupied                                  |                      |
| <b>—</b> . | ased (not occ                  | !\        | Owned by Others                           |                      |