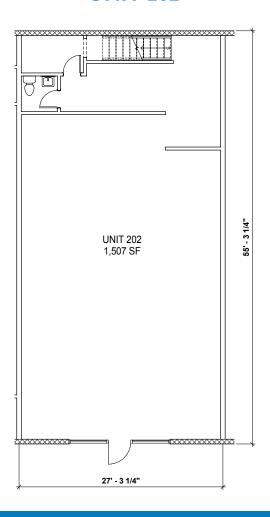

401 Starbucks Coffee | 4,500 SF<br>2.000 SF |
| 109        | Kenny's Home<br>Cooking        | 5,882 SF  | 402 Highway 55                            | 2,800 SF             |
| 114        | Head Coach<br>Haircuts         | 1,200 SF  | TOTAL SQ. FT.                             | 128,447              |
| SITE I     | LEGEND                         |           |                                           |                      |
| □ A\       | vailable                       |           | Occupied                                  |                      |
| <b>—</b> . | ased (not occ                  | !\        | Owned by Others                           |                      |



2801 Wade Hampton Boulevard | Taylors, South Carolina 29687

INLINE AVAILABILITY

SPLIT OPTIONS

#### **UNIT 202**



#### **UNIT 301**



## Mark Porter, Senior Leasing Professional 803.338.6004 mporter@phillipsedison.com www.phillipsedison.com

## **HAMPTON VILLAGE**

2801 Wade Hampton Boulevard Taylors, South Carolina 29687