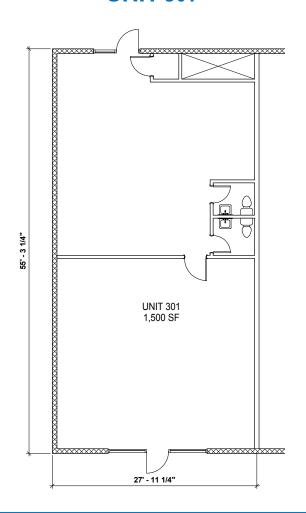

| 4,500 SF<br>2.000 SF |
| 109        | Kenny's Home<br>Cooking        | 5,882 SF  | 402 Highway 55                            | 2,800 SF             |
| 114        | Head Coach<br>Haircuts         | 1,200 SF  | TOTAL SQ. FT.                             | 128,447              |
| SITE I     | LEGEND                         |           |                                           |                      |
| □ A\       | vailable                       |           | Occupied                                  |                      |
| <b>—</b> . | ased (not occ                  | !\        | Owned by Others                           |                      |



2801 Wade Hampton Boulevard | Taylors, South Carolina 29687

INLINE AVAILABILITY

SPLIT OPTIONS

#### **UNIT 202**



#### **UNIT 301**



## Mark Porter, Senior Leasing Professional 803.338.6004 mporter@phillipsedison.com www.phillipsedison.com

## **HAMPTON VILLAGE**

2801 Wade Hampton Boulevard Taylors, South Carolina 29687