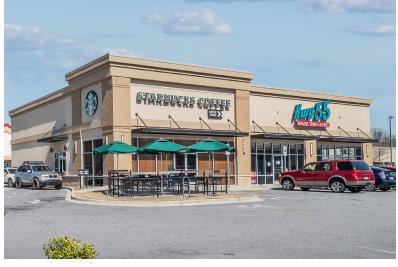

#### **PROPERTY HIGHLIGHTS**

- 1,500-4,181 SF
- In-line and endcap spaces available
- Anchored by Publix
- Additional national tenants include Starbucks, Pizza Hut, Burkes Outlet, Chick-fil-a, Pet Supplies Plus and Highway 55
- The center is located at the intersection of Artillery Road and Wade Hampton Boulevard with over 29,900 vehicles per day

# AVAILABLE SPACE

| SPACE      | TENANT                         | SQ. FT.   | 115 The UPS Store                         | 1,600 SI             |
|------------|--------------------------------|-----------|-------------------------------------------|----------------------|
| O-I        | Starbucks                      | 2,000 SF  | I 16 Hibachi Japan                        | 1,600 SI             |
| O-2        | Highway 55                     | 2,800 SF  | 117 Harvard's Liquor &<br>Wine            | 1,600 SI             |
| OUT2       | Independence<br>National Bank  |           | 118 Compass Dental                        | 1,600 SI             |
| OUT3       | Chick-fil-A                    |           | I 19 Pizza Hut                            | 1,600 SF             |
| 001        | Open Hearth                    | 4,404 SF  | I 20 Publix                               | 51,420 SF            |
| 007        | La Costena                     | 1,240 SF  | 201 AVAILABLE                             | 1,500 SF             |
| 011        | U've Got Nails                 | 2,440 SF  | 202 AVAILABLE                             | 1,500 SF             |
| 013        | AVAILABLE                      | 2,604 SF  | 203 Budget Driving School                 | 1,500 SF             |
| 023        | AVAILABLE                      | 4,181 SF  | 204 Ideal Massage & Spa                   | 1,500 SF             |
| 100        | Pet Supplies Plus              | 9,822 SF  | 301 AVAILABLE                             | 1,500 SF             |
| 101        | Burkes Outlet<br>(coming soon) | 20,454 SF | 302 Magistrate Court 401 Starbucks Coffee | 4,500 SF<br>2.000 SF |
| 109        | Kenny's Home<br>Cooking        | 5,882 SF  | 402 Highway 55                            | 2,800 SF             |
| 114        | Head Coach<br>Haircuts         | 1,200 SF  | TOTAL SQ. FT.                             | 128,447              |
| SITE I     | LEGEND                         |           |                                           |                      |
| □ A\       | vailable                       |           | Occupied                                  |                      |
| <b>—</b> . | ased (not occ                  | !\        | Owned by Others                           |                      |