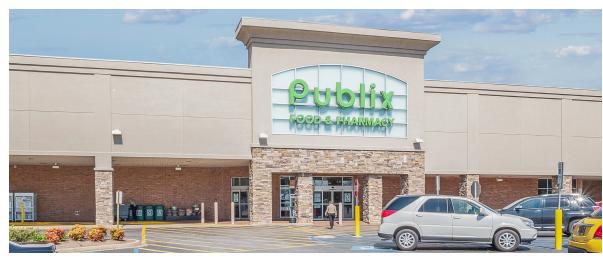

#### **PROPERTY HIGHLIGHTS**

- 1,500-4,181 SF
- In-line and endcap spaces available
- Anchored by Publix
- Additional national tenants include Starbucks, Pizza Hut, Burkes Outlet, Chick-fil-a, Pet Supplies Plus and Highway 55
- The center is located at the intersection of Artillery Road and Wade Hampton Boulevard with over 29,900 vehicles per day

# AVAILABLE SPACE

| SPACE      | TENANT                         | SQ. FT.   | 115 The UPS Store                         | 1,600 SI             |
|------------|--------------------------------|-----------|-------------------------------------------|----------------------|
| O-I        | Starbucks                      | 2,000 SF  | I 16 Hibachi Japan                        | 1,600 SI             |
| O-2        | Highway 55                     | 2,800 SF  | 117 Harvard's Liquor &<br>Wine            | 1,600 SI             |
| OUT2       | Independence<br>National Bank  |           | 118 Compass Dental                        | 1,600 SI             |
| OUT3       | Chick-fil-A                    |           | I 19 Pizza Hut                            | 1,600 SF             |
| 001        | Open Hearth                    | 4,404 SF  | I 20 Publix                               | 51,420 SF            |
| 007        | La Costena                     | 1,240 SF  | 201 AVAILABLE                             | 1,500 SF             |
| 011        | U've Got Nails                 | 2,440 SF  | 202 AVAILABLE                             | 1,500 SF             |
| 013        | AVAILABLE                      | 2,604 SF  | 203 Budget Driving School                 | 1,500 SF             |
| 023        | AVAILABLE                      | 4,181 SF  | 204 Ideal Massage & Spa                   | 1,500 SF             |
| 100        | Pet Supplies Plus              | 9,822 SF  | 301 AVAILABLE                             | 1,500 SF             |
| 101        | Burkes Outlet<br>(coming soon) | 20,454 SF | 302 Magistrate Court 401 Starbucks Coffee | 4,500 SF<br>2.000 SF |
| 109        | Kenny's Home<br>Cooking        | 5,882 SF  | 402 Highway 55                            | 2,800 SF             |
| 114        | Head Coach<br>Haircuts         | 1,200 SF  | TOTAL SQ. FT.                             | 128,447              |
| SITE I     | LEGEND                         |           |                                           |                      |
| □ A\       | vailable                       |           | Occupied                                  |                      |
| <b>—</b> . | ased (not occ                  | !\        | Owned by Others                           |                      |