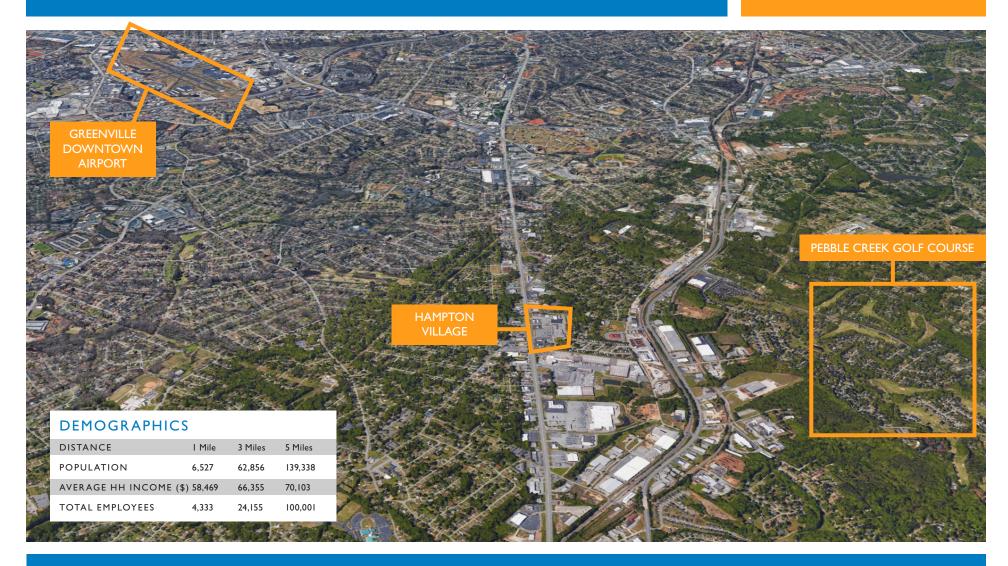

#### **MARKET HIGHLIGHTS**

- The center is located in a growing population of more than 62,800 residents within a three-mile radius with an average household income over \$66,300
- Only minutes away from Greenville and Greenville Downtown Airport

#### **MARKET HIGHLIGHTS**

- The center is located in a growing population of more than 62,800 residents within a three-mile radius with an average household income over \$66,300
- The center is located at the intersection of Artillery Road and Wade Hampton Boulevard with over 29,900 vehicles per day
- Bob Jones University ,Greenville Technical College and Furman University are all located within ten miles of Hampton Village
- The most common industries in Taylors are Manufacturing, Retail Trade and Health Care and Social Assistance

#### **NUMBER OF BUSINESSES**

| 1 MI | 3 MI  | 5 MI  | 10 MI  |
|------|-------|-------|--------|
| 322  | 1,391 | 5,005 | 11,707 |

#### **NUMBER OF EMPLOYEES**

| 1 MI  | 3 MI   | 5 MI    | 10 MI   |
|-------|--------|---------|---------|
| 4,333 | 24,155 | 100,001 | 235,601 |

2801 Wade Hampton Boulevard | Taylors, South Carolina 29687