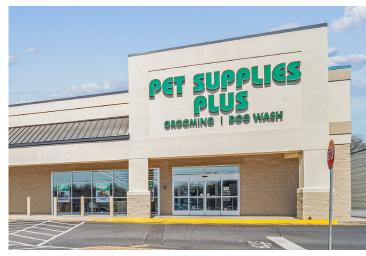

#### **PROPERTY HIGHLIGHTS**

- 1,500-4,181 SF
- In-line and endcap spaces available
- Anchored by Publix
- Additional national tenants include Starbucks, Pizza Hut, Burkes Outlet, Chick-fil-a, Pet Supplies Plus and Highway 55
- The center is located at the intersection of Artillery Road and Wade Hampton Boulevard with over 29,900 vehicles per day

# AVAILABLE SPACE

| SPACE      | TENANT                         | SQ. FT.   | 115 The UPS Store                         | 1,600 SI             |
|------------|--------------------------------|-----------|-------------------------------------------|----------------------|
| O-I        | Starbucks                      | 2,000 SF  | I 16 Hibachi Japan                        | 1,600 SI             |
| O-2        | Highway 55                     | 2,800 SF  | 117 Harvard's Liquor &<br>Wine            | 1,600 SI             |
| OUT2       | Independence<br>National Bank  |           | 118 Compass Dental                        | 1,600 SI             |
| OUT3       | Chick-fil-A                    |           | I 19 Pizza Hut                            | 1,600 SF             |
| 001        | Open Hearth                    | 4,404 SF  | I 20 Publix                               | 51,420 SF            |
| 007        | La Costena                     | 1,240 SF  | 201 AVAILABLE                             | 1,500 SF             |
| 011        | U've Got Nails                 | 2,440 SF  | 202 AVAILABLE                             | 1,500 SF             |
| 013        | AVAILABLE                      | 2,604 SF  | 203 Budget Driving School                 | 1,500 SF             |
| 023        | AVAILABLE                      | 4,181 SF  | 204 Ideal Massage & Spa                   | 1,500 SF             |
| 100        | Pet Supplies Plus              | 9,822 SF  | 301 AVAILABLE                             | 1,500 SF             |
| 101        | Burkes Outlet<br>(coming soon) | 20,454 SF | 302 Magistrate Court 401 Starbucks Coffee | 4,500 SF<br>2.000 SF |
| 109        | Kenny's Home<br>Cooking        | 5,882 SF  | 402 Highway 55                            | 2,800 SF             |
| 114        | Head Coach<br>Haircuts         | 1,200 SF  | TOTAL SQ. FT.                             | 128,447              |
| SITE I     | LEGEND                         |           |                                           |                      |
| □ A\       | vailable                       |           | Occupied                                  |                      |
| <b>—</b> . | ased (not occ                  | !\        | Owned by Others                           |                      |