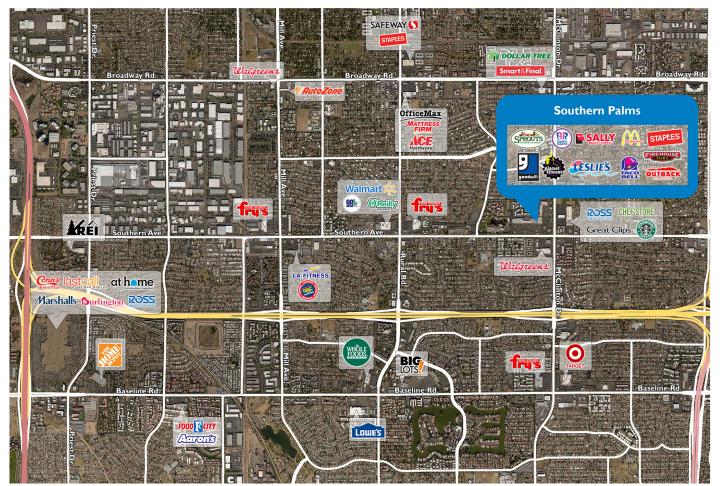

om

NATURAL FOODS

1706 East Southern Avenue | Tempe, Arizona 85282



### FOR LEASE 1,590 - 10,032 SF AVAILABLE

#### **PROPERTY HIGHLIGHTS**

- 1,590 10,032 SF
- In-line spaces available
- Anchored by Sprouts Farmers Market
- Additional national tenants include Goodwill, Planet Fitness, Taco Bell, Sally Beauty Supply, Firehouse Subs and McDonald's
- The center is situation at the high-traffic intersection of East Southern Avenue (28,576 VPD) and South McClintock Drive (32,933 VPD)

### **MARKET HIGHLIGHTS**

• The center is located in a growing population of more than 83,100 residents in a two-mile radius with an average household income greater than \$60,300



1706 East Southern Avenue | Tempe, Arizona 85282

## AERIAL PERSPECTIVE





1706 East Southern Avenue | Tempe, Arizona 85282



## SITE PERSPECTIVE

#### **MARKET HIGHLIGHTS**

- The center is situation at the high-traffic intersection of East Southern Avenue (28,576 VPD) and South McClintock Drive (32,933 VPD)
- The center is located in a growing population of more than 83,100 residents in a two-mile radius with an average household income greater than \$60,300
- Banner Desert Medical Center, Mesa Community College and Dobdon Ranch Gold Course are all within one mile of the center
- Major industries include aerospace and defense, technology and innovation, manufacturing and bioscience and healthcare



1706 East Southern Avenue | Tempe, Arizona 85282



## TRADE AREA

#### **POPULATION GROWTH RATE**

| TEMPE | UNITED STATES |
|-------|---------------|
| 2.08% | 0.7%          |

#### **MEDIAN AGE**

| TEMPE | UNI