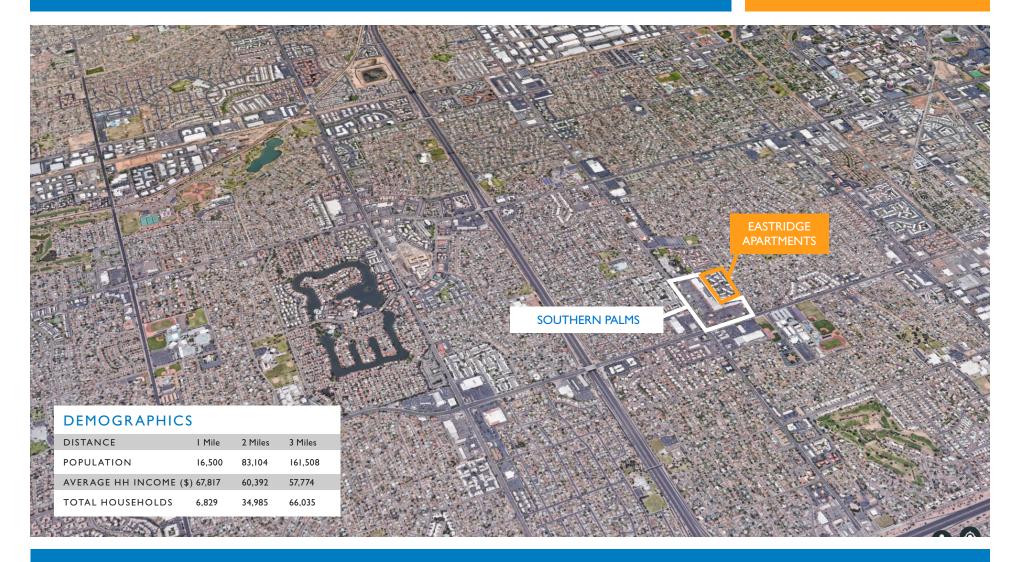

80 • jotoole@phillipsedison.com • www.phillipsedison.com

NATURAL FOODS

1706 East Southern Avenue | Tempe, Arizona 85282



### FOR LEASE 1,590 - 10,032 SF AVAILABLE

#### **PROPERTY HIGHLIGHTS**

- 1,590 10,032 SF
- In-line spaces available
- Anchored by Sprouts Farmers Market
- Additional national tenants include Goodwill, Planet Fitness, Taco Bell, Sally Beauty Supply, Firehouse Subs and McDonald's
- The center is situation at the high-traffic intersection of East Southern Avenue (28,576 VPD) and South McClintock Drive (32,933 VPD)

### **MARKET HIGHLIGHTS**

• The center is located in a growing population of more than 83,100 residents in a two-mile radius with an average household income greater than \$60,300



1706 East Southern Avenue | Tempe, Arizona 85282

## AERIAL PERSPECTIVE





1706 East Southern Avenue | Tempe, Arizona 85282



## SITE PERSPECTIVE

#### **MARKET HIGHLIGHTS**

- The center is situation at the high-traffic intersection of East Southern Avenue (28,576 VPD) and South McClintock Drive (32,933 VPD)
- The center is located in a growing population of more than 83,100 residents in a two-mile radius with an average household income greater than \$60,300
- Banner Desert Medical Center, Mesa Community College and Dobdon Ranch Gold Course are all within one mile of the center
- Major industries include aerospace and defense, technology and innovation, manufacturing and bioscience and healthcare



1706 East Southern Avenue | Tempe, Arizona 85282



## TRADE AREA

#### **POPULATION GROWTH RATE**

| TEMPE | UNITED STATES |
|-------|---------------|
| 2.08%