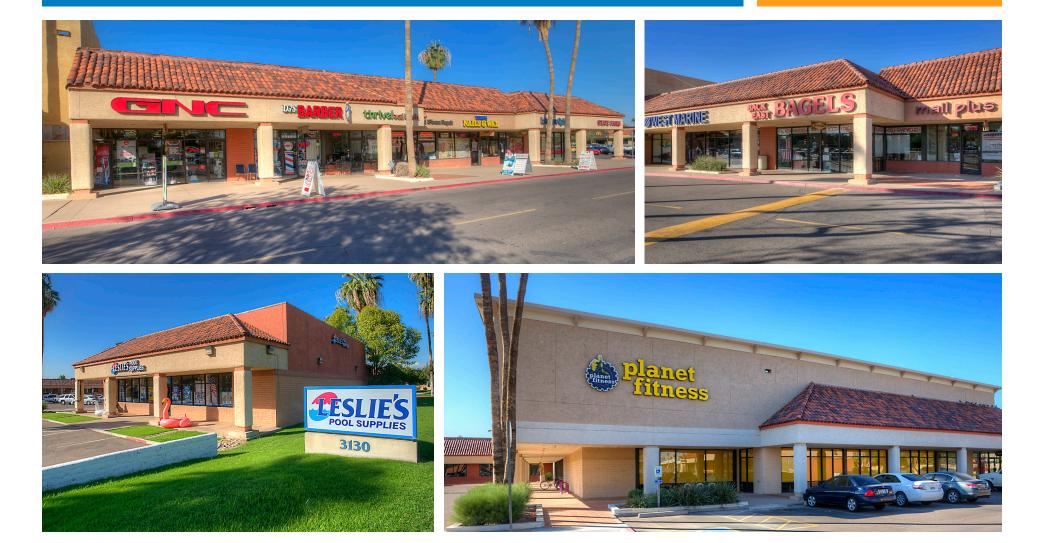

#### **PROPERTY HIGHLIGHTS**

- 1,590 10,032 SF
- In-line spaces available
- Anchored by Sprouts Farmers Market
- Additional national tenants include Goodwill, Planet Fitness, Taco Bell, Sally Beauty Supply, Firehouse Subs and McDonald's
- The center is situation at the high-traffic intersection of East Southern Avenue (28,576 VPD) and South McClintock Drive (32,933 VPD)

#### **MARKET HIGHLIGHTS**

- The center is situation at the high-traffic intersection of East Southern Avenue (28,576 VPD) and South McClintock Drive (32,933 VPD)
- The center is located in a growing population of more than 83,100 residents in a two-mile radius with an average household income greater than \$60,300
- Banner Desert Medical Center, Mesa Community College and Dobdon Ranch Gold Course are all within one mile of the center
- Major industries include aerospace and defense, technology and innovation, manufacturing and bioscience and healthcare