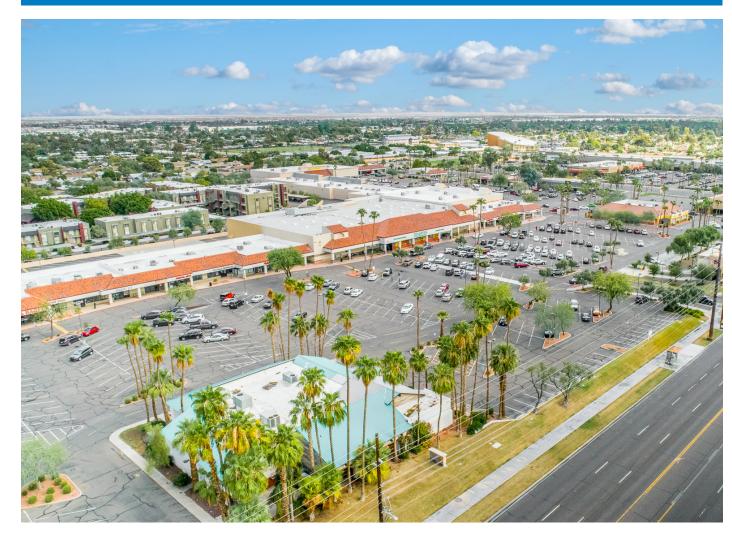

TARMERISH PRODUCE

# SOUTHERN PALMS

1706 East Southern Avenue Tempe, Arizona 85282

Josh O'Toole, Leasing Professional • 801.698.8080 • jotoole@phillipsedison.com • www.phillipsedison.com

NATURAL FOODS

1706 East Southern Avenue | Tempe, Arizona 85282



### FOR LEASE 1,590 - 10,032 SF AVAILABLE

#### **PROPERTY HIGHLIGHTS**

- 1,590 10,032 SF
- In-line spaces available
- Anchored by Sprouts Farmers Market
- Additional national tenants include Goodwill, Planet Fitness, Taco Bell, Sally Beauty Supply, Firehouse Subs and McDonald's
- The center is situation at the high-traffic intersection of East Southern Avenue (28,576 VPD) and South McClintock Drive (32,933 VPD)

### **MARKET HIGHLIGHTS**

• The center is located in a growing population of more than 83,100 residents in a two-mile radius with an average household income greater than \$60,300



1706 East Southern Avenue | Tempe, Arizona 85282

## AERIAL PERSPECTIVE





1706 East Southern Avenue | Tempe, Arizona 85282



## SITE PERSPECTIVE

#### **MARKET HIGHLIGHTS**

- The center is si