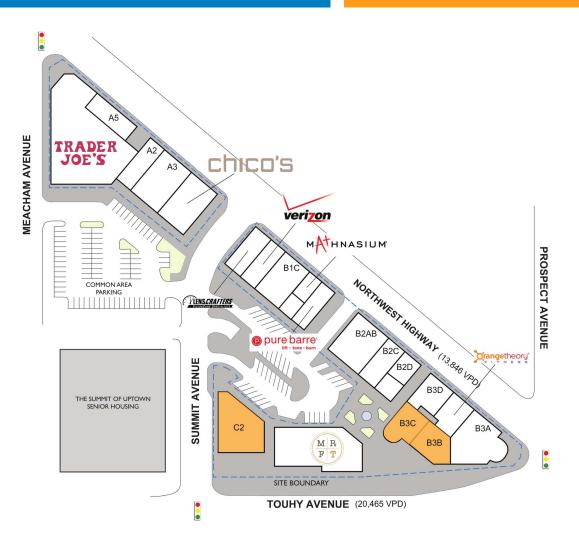

#### **PROPERTY HIGHLIGHTS**

- 2,322-5,009 SF
- Inline and endcap spaces available
- Anchored by Trader Joes
- Additional national tenants include Pure Barre, Orangetheory fitness, Club Pilates, Mathnasium and Verizon Wireless
- Situated at the three-way intersection of Northwest Highway, Prospect Avenue and Touhy Avenue, and the Park Ridge Metra Station which sees average daily ridership of 41,000

#### **MARKET HIGHLIGHTS**

- Population exceeding 159,700 in a three-mile radius and an average household income greater than \$87,100
- Located at the three-way intersection of Northwest Highway, Prospect Avenue and Touhy Avenue (20,465 VPD)
- The Park Ridge Metra Station, less than one mile away, sees average daily ridership of 41,000
- The historic Art Deco movie theater, Pickwick Theater, is less than one mile away
- The largest employers in Park Ridge include Lutheran General Hospital,City of Park Ridge, Park Ridge Public Library, and Rainbow Hospice

#### AVAILABLE SPACE

| SPACE                                                       | TENANT                         | SQ. FT.   |
|-------------------------------------------------------------|--------------------------------|-----------|
| AI                                                          | Trader Joe's                   | 12,000 SF |
| A2                                                          | Amphora Home 2                 | 2,247 SF  |
| A3                                                          | Kriser's Feeding Pets For Life | 4,498 SF  |
| A4                                                          | Chico's                        | 4,077 SF  |
| A5                                                          | TD Ameritrade, Inc.            | 1,894 SF  |
| BIA                                                         | Lens Crafters                  | 2,119 SF  |
| BIB                                                         | Verizon Wireless               | 1,814 SF  |
| BIC                                                         | Blufish Sushi Bistro           | 3,968 SF  |
| BID                                                         | Pure Barre                     | 1,878 SF  |
| BIE                                                         | Mathnasium                     | 1,150 SF  |
| B2AB                                                        | Eggsperience                   | 5,324 SF  |
| B2C                                                         | Uptown Dentistry               | 2,044 SF  |
| B2D                                                         | Club Pilates                   | 1,487 SF  |
| B3A                                                         | Charles Schwab                 | 4,339 SF  |
| B3A2                                                        | Orange Theory Fitness          | 2,464 SF  |
| B3B                                                         | AVAILABLE                      | 2,632 SF  |
| B3C                                                         | AVAILABLE                      | 2,322 SF  |
| B3D                                                         | Aligned Modern Health          | 2,095 SF  |
| CI                                                          | Make Room for Truman           | 7,041 SF  |
| C2                                                          | AVAILABLE                      | 5,009 SF  |
| Shad I                                                      | Residences of Uptown Lofts     |           |
| Shad2                                                       | Uptown Condos                  |           |
| Shad3                                                       | City of Park Ridge             |           |
| TOTAL SC                                                    | Q. FT.                         | 70,402    |
|                                                             |                                |           |
| SITE LEG                                                    | SEND                           |           |
| Available Occupied<br>Leased (not occupied) Owned by Others |                                |           |

#### INLINE & ENDCAP SPLIT OPTIONS