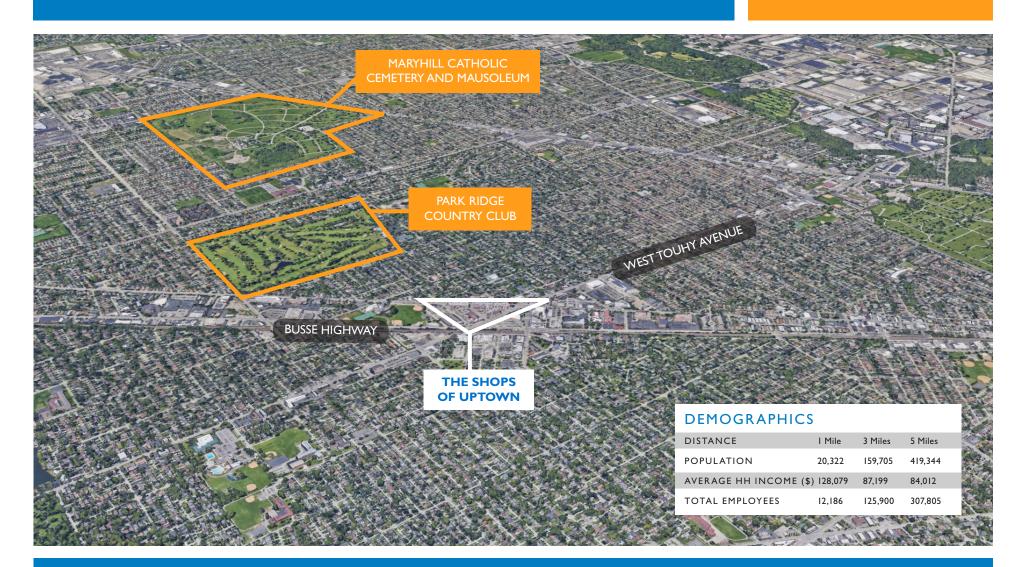

#### **MARKET HIGHLIGHTS**

- Population exceeding 159,700 in a three-mile radius and an average household income greater than \$87,100
- Located at the three-way intersection of Northwest Highway, Prospect Avenue and Touhy Avenue (20,465 VPD)
- The Park Ridge Metra Station, less than one mile away, sees average daily ridership of 41,000
- The historic Art Deco movie theater, Pickwick Theater, is less than one mile away
- The largest employers in Park Ridge include Lutheran General Hospital,City of Park Ridge, Park Ridge Public Library, and Rainbow Hospice

#### NUMBER OF EMPLOYEES

| 1 MI   | 3 MI    | 5 MI    | 10 MI     |
|--------|---------|---------|-----------|
| 12,186 | 125,900 | 307,805 | 1,075,282 |