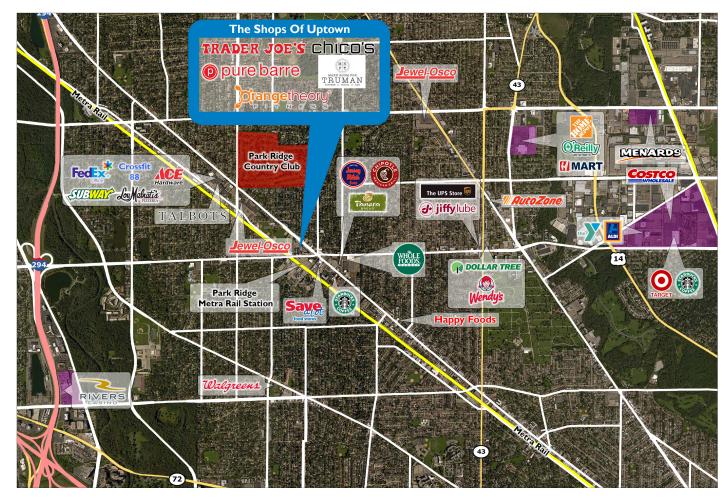

TRASER'S ALL-NATURAL

190 N. Northwest Highway | Park Ridge, Illinois 60068



FOR LEASE 2,322 - 5,009 SF AVAILABLE

#### **PROPERTY HIGHLIGHTS**

- 2,322-5,009 SF
- Inline and endcap spaces available
- Anchored by Trader Joes
- Additional national tenants include Pure Barre, Orangetheory fitness, Club Pilates, Mathnasium and Verizon Wireless
- Situated at the three-way intersection of Northwest Highway, Prospect Avenue and Touhy Avenue, and the Park Ridge Metra Station which sees average daily ridership of 41,000

#### **MARKET HIGHLIGHTS**

• Population exceeding 159,700 in a three-mile radius and an average household income greater than \$87,100



190 N. Northwest Highway | Park Ridge, Illinois 60068

#### AERIAL PERSPECTIVE





190 N. Northwest Highway | Park Ridge, Illinois 60068



#### SITE PERSPECTIVE

#### **MARKET HIGHLIGHTS**

- Population exceeding 159,700 in a three-mile radius and an average household income greater than \$87,100
- Located at the three-way intersection of Northwest Highway, Prospect Avenue and Touhy Avenue (20,465 VPD)
- The Park Ridge Metra Station, less than one mile away, sees average daily ridership of 41,000
- The historic Art Deco movie theater, Pickwick Theater, is less than one mile away
- The largest employers in Park Ridge include Lutheran General Hospital,City of Park Ridge, Park Ridge Public Library, and Rainbow Hospice



190 N. Northwest Highway | Park Ridge, Illinois 60068



#### **TRADE AREA**

#### **POPULATION GROWTH RATE**

| PARK RIDGE | UNITED STATES |
|------------|---------------|
| 0.65%      | 0.7%          |

####