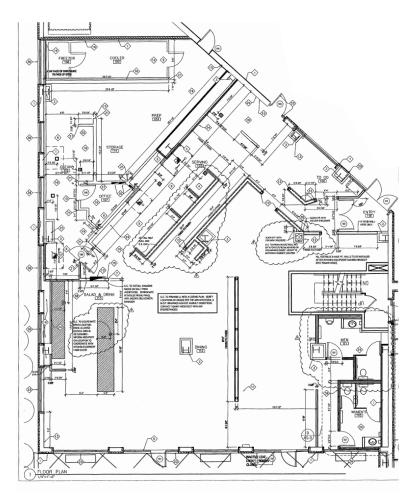

town Lofts     |           |
| Shad2                                                       | Uptown Condos                  |           |
| Shad3                                                       | City of Park Ridge             |           |
| TOTAL SC                                                    | Q. FT.                         | 70,402    |
|                                                             |                                |           |
| SITE LEG                                                    | SEND                           |           |
| Available Occupied<br>Leased (not occupied) Owned by Others |                                |           |





190 N. Northwest Highway | Park Ridge, Illinois 60068

#### INLINE & ENDCAP SPLIT OPTIONS

#### **UNIT B3B**





**UNIT C2** 

#### FOR MORE INFORMATION: Andrew Schrage | aschrage@phillipsedison.com | 317.508.8119



Andrew Schrage, Senior Leasing Professional 317.508.8119 aschrage@phillipsedison.com www.phillipsedison.com

### THE SHOPS OF UPTOWN

190 N. Northwest Highway Park Ridge, IL 60068