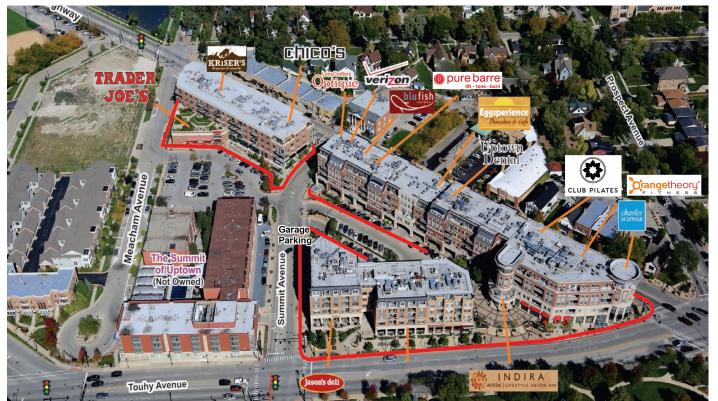

#### SITE PERSPECTIVE

#### **PROPERTY HIGHLIGHTS**

- 2,322-5,009 SF
- Inline and endcap spaces available
- Anchored by Trader Joes
- Additional national tenants include Pure Barre, Orangetheory fitness, Club Pilates, Mathnasium and Verizon Wireless
- Situated at the three-way intersection of Northwest Highway, Prospect Avenue and Touhy Avenue, and the Park Ridge Metra Station which sees average daily ridership of 41,000