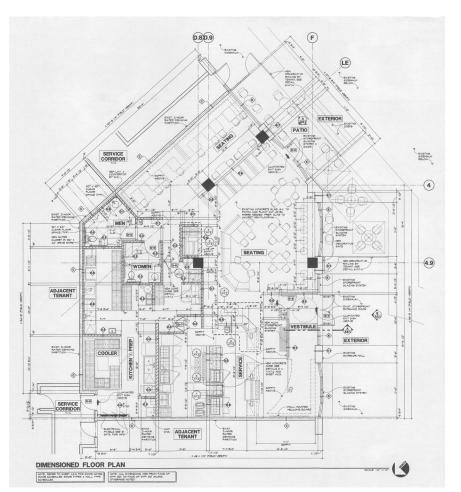

Uptown Lofts     |           |
| Shad2                                                       | Uptown Condos                  |           |
| Shad3                                                       | City of Park Ridge             |           |
| TOTAL SC                                                    | Q. FT.                         | 70,402    |
|                                                             |                                |           |
| SITE LEG                                                    | SEND                           |           |
| Available Occupied<br>Leased (not occupied) Owned by Others |                                |           |





190 N. Northwest Highway | Park Ridge, Illinois 60068

#### INLINE & ENDCAP SPLIT OPTIONS

#### **UNIT B3B**





**UNIT C2** 

#### FOR MORE INFORMATION: Andrew Schrage | aschrage@phillipsedison.com | 317.508.8119



Andrew Schrage, Senior Leasing Professional 317.508.8119 aschrage@phillipsedison.com www.phillipsedison.com

### THE SHOPS OF UPTOWN

190 N. Northwest Highway Park Ridge, IL 60068