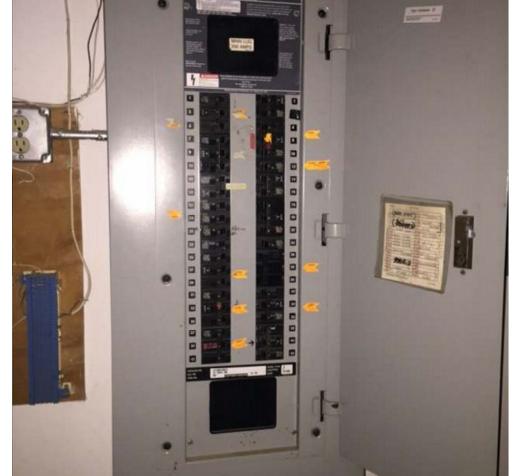

## **ELECTRICAL EQUIPMENT PHOTOS**

**ELEVATION PHOTOS** 

| RETE       | CONDITION     |
|------------|---------------|
| RETE       |               |
| RETE       | GOOD          |
|            |               |
|            | GOOD          |
|            |               |
|            |               |
|            | GOOD          |
|            |               |
|            | COOD          |
| <u>=</u> K | GOOD          |
|            |               |
|            | GOOD          |
|            |               |
| D GLAZING  | GOOD          |
|            |               |
|            |               |
| YES        |               |
| TVDE I     | 11            |
| ITYPET     | II            |
| YES        |               |
|            | YES<br>TYPE I |