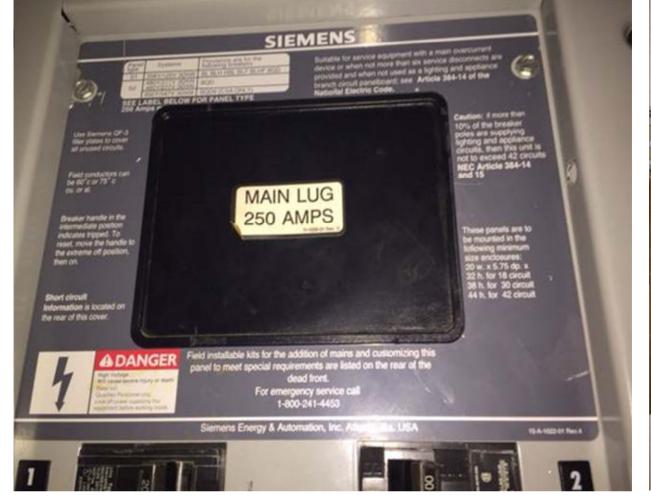

## **ELECTRICAL EQUIPMENT PHOTOS**

**ELEVATION PHOTOS** 

| RETE       | CONDITION     |
|------------|---------------|
| RETE       |               |
| RETE       | GOOD          |
|            |               |
|            | GOOD          |
|            |               |
|            |               |
|            | GOOD          |
|            |               |
|            | COOD          |
| <u>=</u> K | GOOD          |
|            |               |
|            | GOOD          |
|            |               |
| D GLAZING  | GOOD          |
|            |               |
|            |               |
| YES        |               |
| TVDE I     | 11            |
| ITYPET     | II            |
| YES        |               |
|            | YES<br>TYPE I |