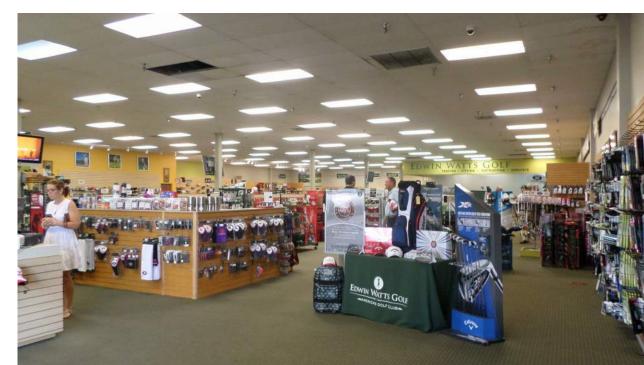

## VIEW OF WEST ELEVATION (FRONT ENTRY FACADE).

ELECTRICAL METERS @ REAR OF BLDG. 3

VIEWS OF ELECTRICAL PANELS.

VIEW OF INTERIOR - FACING EAST.

VIEW OF INTERIOR - FACING NORTH WEST.

VIEW OF REAR INTERIOR - FACING SOUTH.

VIEW OF INTERIOR - FACING WEST.

VIEW OF INTERIOR - FACING SOUTH EAST.

VIEW OF REAR INTERIOR - FACING SOUTH WEST.

VIEWS OF MENS RESTROOMS.

VIEWS OF WOMENS RESTROOMS.

VIEW OF EAST ELEVATION.

VIEW OF DATA PANEL.