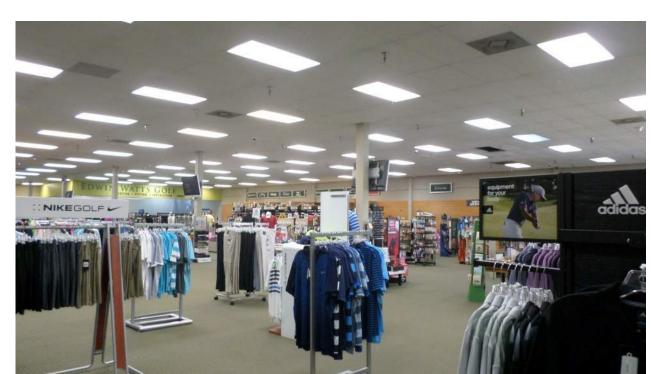

## VIEW OF WEST ELEVATION (FRONT ENTRY FACADE).

ELECTRICAL METERS @ REAR OF BLDG. 3

VIEWS OF ELECTRICAL PANELS.

VIEW OF INTERIOR - FACING EAST.

VIEW OF INTERIOR - FACING NORTH WEST.

VIEW OF REAR INTERIOR - FACING SOUTH.

VIEW OF INTERIOR - FACING WEST.

VIEW OF INTERIOR - FACING SOUTH EAST.

VIEW OF REAR INTERIOR - FACING SOUTH WEST.

VIEWS OF MENS RESTROOMS.

VIEWS OF WOMENS RESTROOMS.

VIEW OF EAST ELEVATION.

VIEW OF DATA PANEL.