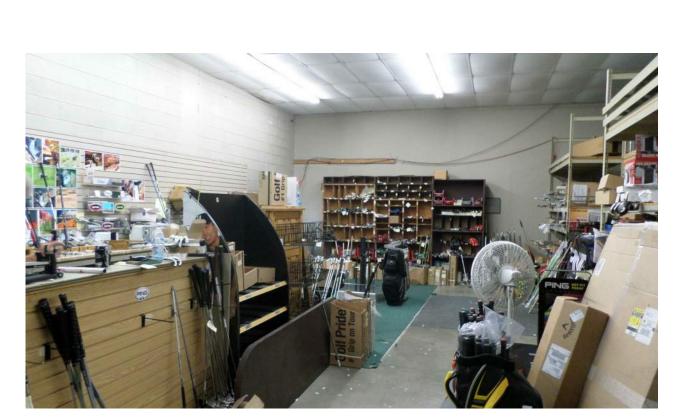

## VIEW OF WEST ELEVATION (FRONT ENTRY FACADE).

ELECTRICAL METERS @ REAR OF BLDG. 3

VIEWS OF ELECTRICAL PANELS.

VIEW OF INTERIOR - FACING EAST.

VIEW OF INTERIOR - FACING NORTH WEST.

VIEW OF REAR INTERIOR - FACING SOUTH.

VIEW OF INTERIOR - FACING WEST.

VIEW OF INTERIOR - FACING SOUTH EAST.

VIEW OF REAR INTERIOR - FACING SOUTH WEST.

VIEWS OF MENS RESTROOMS.

VIEWS OF WOMENS RESTROOMS.

VIEW OF EAST ELEVATION.

VIEW OF DATA PANEL.