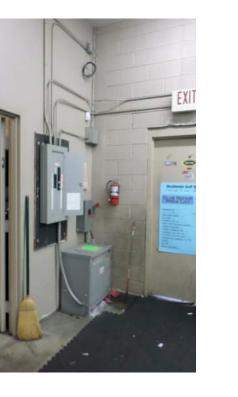

## VIEW OF WEST ELEVATION (FRONT ENTRY FACADE).

ELECTRICAL METERS @ REAR OF BLDG. 3

VIEWS OF ELECTRICAL PANELS.

VIEW OF INTERIOR - FACING EAST.

VIEW OF INTERIOR - FACING NORTH WEST.

VIEW OF REAR INTERIOR - FACING SOUTH.

VIEW OF INTERIOR - FACING WEST.

VIEW OF INTERIOR - FACING SOUTH EAST.

VIEW OF REAR INTERIOR - FACING SOUTH WEST.

VIEWS OF MENS RESTROOMS.

VIEWS OF WOMENS RESTROOMS.

VIEW OF EAST ELEVATION.

VIEW OF DATA PANEL.