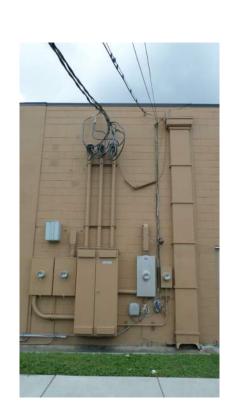

## VIEW OF WEST ELEVATION (FRONT ENTRY FACADE).

ELECTRICAL METERS @ REAR OF BLDG. 3

VIEWS OF ELECTRICAL PANELS.

VIEW OF INTERIOR - FACING EAST.

VIEW OF INTERIOR - FACING NORTH WEST.

VIEW OF REAR INTERIOR - FACING SOUTH.

VIEW OF INTERIOR - FACING WEST.

VIEW OF INTERIOR - FACING SOUTH EAST.

VIEW OF REAR INTERIOR - FACING SOUTH WEST.

VIEWS OF MENS RESTROOMS.

VIEWS OF WOMENS RESTROOMS.

VIEW OF EAST ELEVATION.

VIEW OF DATA PANEL.