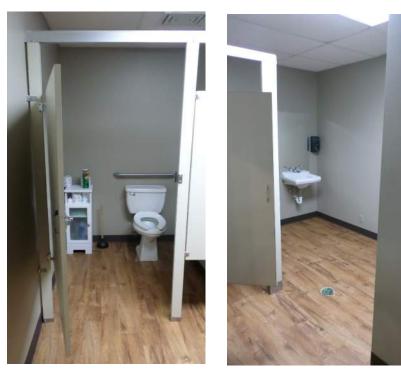

VIEW OF INTERIOR - FACING WEST.

VIEW OF INTERIOR - FACING SOUTH EAST.

VIEW OF REAR INTERIOR - FACING SOUTH WEST.

VIEWS OF MENS RESTROOMS.

VIEWS OF WOMENS RESTROOMS.

VIEW OF EAST ELEVATION.

VIEW OF DATA PANEL.