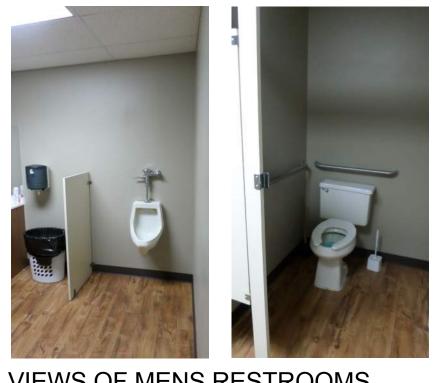

VIEW OF INTERIOR - FACING WEST.

VIEW OF INTERIOR - FACING SOUTH EAST.

VIEW OF REAR INTERIOR - FACING SOUTH WEST.

VIEWS OF MENS RESTROOMS.

VIEWS OF WOMENS RESTROOMS.

VIEW OF EAST ELEVATION.

VIEW OF DATA PANEL.