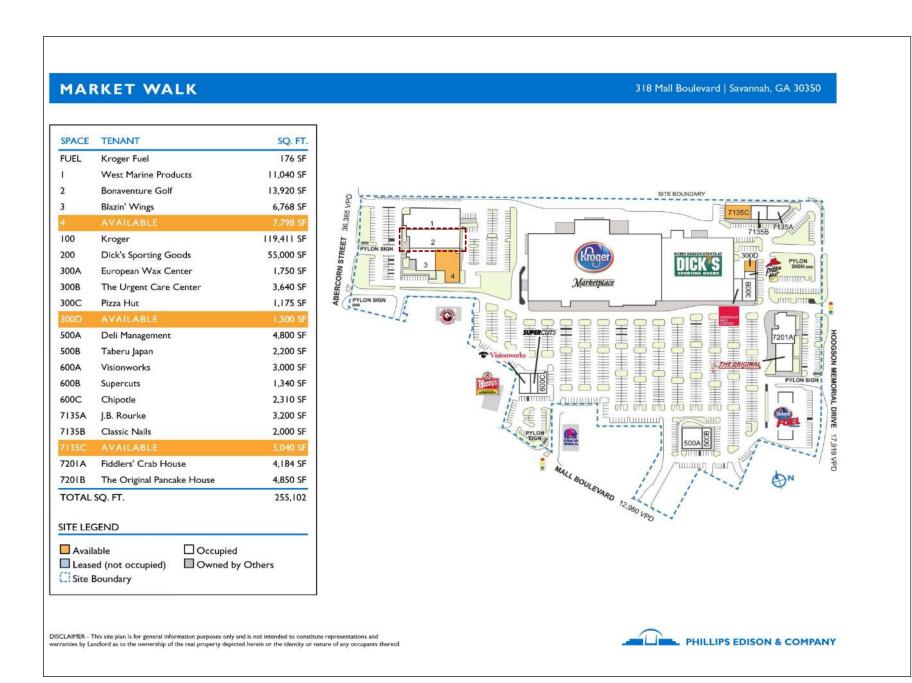

## MARKET WALK BUILDING 2 - LEASE OUTLINE DRAWINGS

**REVISIONS:** 

CHECKED BY: ND

L.O.D EXISTING **BUILDING 2** 

**AB-100**