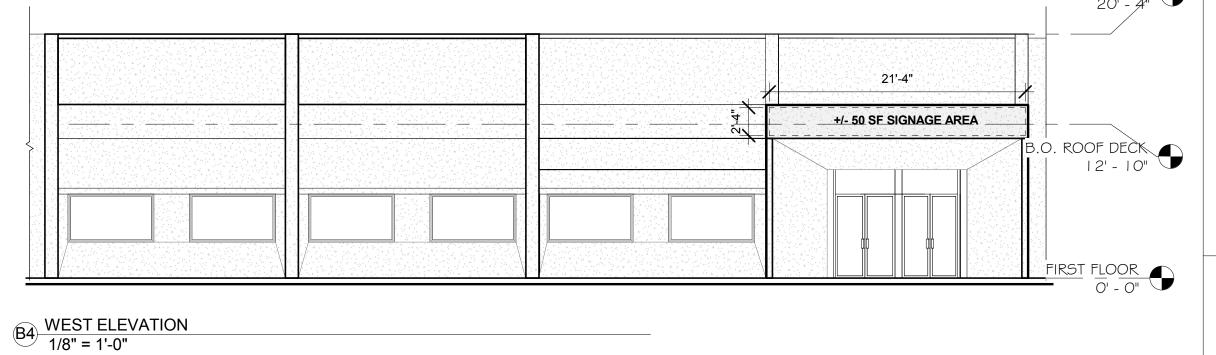

## MARKET WALK BUILDING 2 - LEASE OUTLINE DRAWINGS

## VIEW OF WEST ELEVATION (FRONT ENTRY FACADE).

ELECTRICAL METERS @ REAR OF BLDG. 3

VIEWS OF ELECTRICAL PANELS.

VIEW OF INTERIOR - FACING EAST.

VIEW OF INTERIOR - FACING NORTH WEST.

VIEW OF REAR INTERIOR - FACING SOUTH.