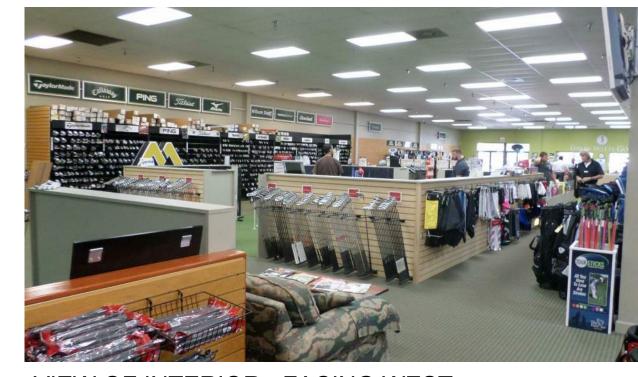

VIEW OF INTERIOR - FACING WEST.

VIEW OF INTERIOR - FACING SOUTH EAST.

VIEW OF REAR INTERIOR - FACING SOUTH WEST.

VIEWS OF MENS RESTROOMS.

VIEWS OF WOMENS RESTROOMS.

VIEW OF EAST ELEVATION.

VIEW OF DATA PANEL.