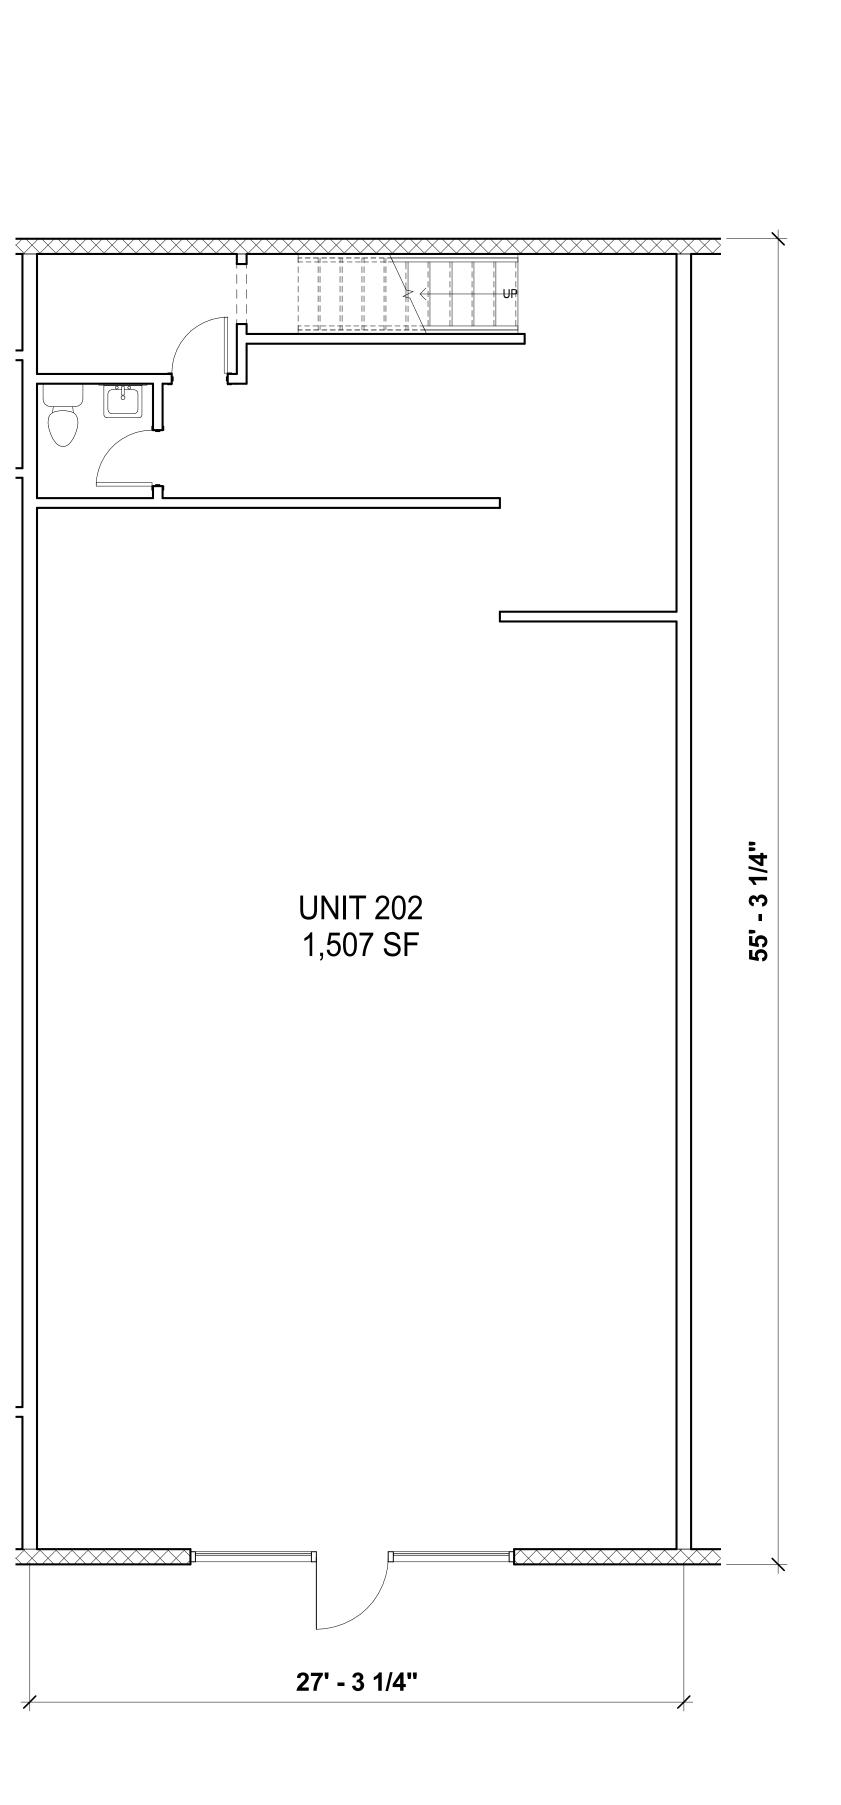

h

1 <u>202 LEASE OUTLINE DRAWING</u> 1/4" = 1'-0"

е

|         | No.                                  | Revisio<br>Descript |   | Date  | 9   |
|---------|--------------------------------------|---------------------|---|-------|-----|
|         |                                      |                     |   |       |     |
|         |                                      |                     |   |       |     |
|         |                                      | MP<br>LLA           |   |       |     |
| 28      |                                      | ADE H<br>ENVIL      |   |       | N   |
| Issu    | ject Number:<br>.ed for:<br>.e Date: |                     | , | 01/28 | /15 |
| LI<br>D | RAWI                                 | OUTL<br>NG 20       |   |       |     |
| SH      | EET NUMBEF                           | LC                  |   | -20   | )2  |