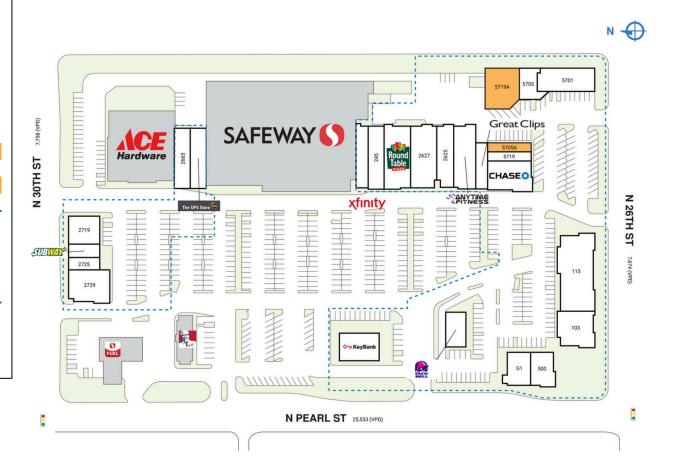

## WESTGATE NORTH SHOPPING CENTER

| SPACE  | TENANT                      | SQ. FT.     | 2629          | Round Table Pizza                | 5,000 SF  |
|--------|-----------------------------|-------------|---------------|----------------------------------|-----------|
| GI     | Habit Burger & Gri          | ll 2,406 SF | 2633          | Key Bank                         | 3,500 SF  |
| Shad I | Safeway Fuel                |             | 2661          | The UPS Store                    | 1,900 SF  |
| Shad2  | Ace Hardware                |             | 2665          | Pet Pros                         | 2,904 SF  |
| Shad3  | Safeay                      |             | 2719          | Soundview<br>Veterinary Hospital | 2,500 SF  |
| Shad4  | KFC                         |             | 2723          | Subway                           | 1.250 SF  |
| 103    | Oddfella's Pub &<br>Eatery  | 3,765 SF    | 2725          | Souper Pho                       | 1,250 SF  |
| 115    | Franciscan Health<br>System | 8,683 SF    | 2729          | Tacoma Smiles<br>Dentistry       | 3,452 SF  |
| 240    | Comcast Xfinity             | 2,400 SF    | 5701          | Elite Physical Therap            | 93,666 SF |
| 245    | Oscar Nail Salon<br>And Spa | 2,600 SF    | 5705          | 911 Driving School               | 1,596 SF  |
|        |                             |             | 5705 <i>/</i> | AVAILABLE                        | 3,502 SF  |
| 500    | Big Chicken                 | 2,800 SF    | 5719          | Flying Fish Sushi                | 1,400 SF  |
| 2615   | Taco Bell                   | 2,304 SF    | 5719A         | AVAILABLE                        | 1,546 SF  |
| 2621   | Great Clips                 | 1,072 SF    | 5723          | Chase Bank                       | 3,564 SF  |
| 2623   | Anytime Fitness             | 4,500 SF    | тоти          | AL SQ. FT.                       | 74,818    |
| 2625   | Seattle Sun Tan             | 2,020 SF    |               | -                                |           |
| 2627   | Westgate Liquor<br>and Wine | 5,238 SF    |               |                                  |           |
| SITE I |                             |             |               |                                  |           |

| Available             | Occupied        |
|-----------------------|-----------------|
| Leased (not occupied) | Owned by Others |
| Site Boundary         |                 |

DISCLAIMER - This site plan is for general information purposes only and is not intended to constitute representations and warranties by Landlord as to the ownership of the real property depicted herein or the identity or nature of any occupants thereof.