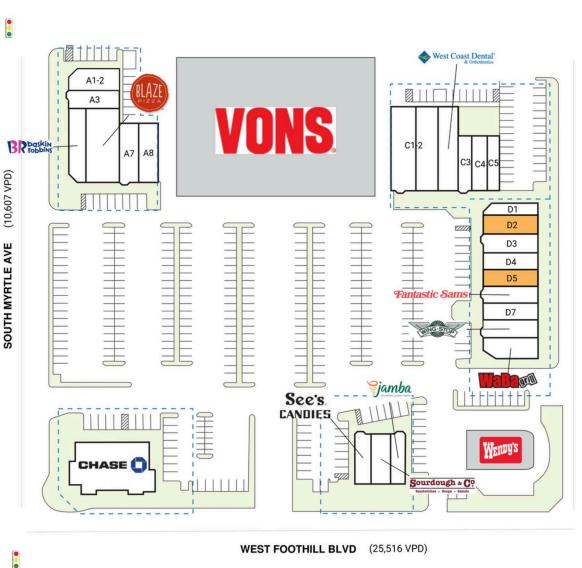

## FOOTHILL PARK PLAZA

| SPACE       | TENANT                         | SQ. FT.  | D3            | Euphoria Nail Salon          | 1,170 SF |
|-------------|--------------------------------|----------|---------------|------------------------------|----------|
| AI-2        | Sushi Kyo                      | 2,671 SF | D4            | GRINDZ                       | 1,170 SF |
| A3          | Aurora Core Cryo               | 1,086 SF | D5            | AVAILABLE                    | 1,351 SF |
|             | Spa                            |          | D6            | Fantastic Sams               | 1,040 SF |
| A4          | Baskin Robbins                 | 1,210 SF | D7            | Hydration Room               | 1,040 SF |
| A5-6        | Blaze Pizza                    | 2,660 SF | D8            | Wingstop                     | 1,197 SF |
| A7          | San Fernando<br>Coffee Company | 1,777 SF | D9            | Waba Grill Teriyaki<br>House | 1,250 SF |
| A8          | Noodle Street                  | 1,750 SF | EI            | Jamba Juice                  | 1,155 SF |
| CI-2        | The Dog Zone                   | 5,527 SF | E2            | Sourdough &                  | 1,159 SF |
| C2A         | West Coast Dental              | 2,500 SF |               | Company                      |          |
| C3          | TK Cafe                        | 1,083 SF | E3            | See's Candies                | 1,246 SF |
| C4          | Art Time                       | 1,040 SF | OUT           | Chase                        | 5,544 SF |
| C5          | Sanrio Surprises               | 1,170 SF | SHADI Vons    |                              |          |
| DI          | Blake Swim School              | 2,355 SF | SHAD2 Wendy's |                              |          |
| D2          | AVAILABLE                      | I,467 SF | TOTAL SQ. FT. |                              | 43,618   |
|             |                                |          |               |                              |          |
| SITE LEGEND |                                |          |               |                              |          |
| Available   |                                |          | □ Occupied    |                              |          |

Leased (not occupied)

Site Boundary

φ

Ň

DISCLAIMER - This site plan is for general information purposes only and is not intended to constitute representations and warranties by Landlord as to the ownership of the real property depicted herein or the identity or nature of any occupants thereof.

Owned by Others