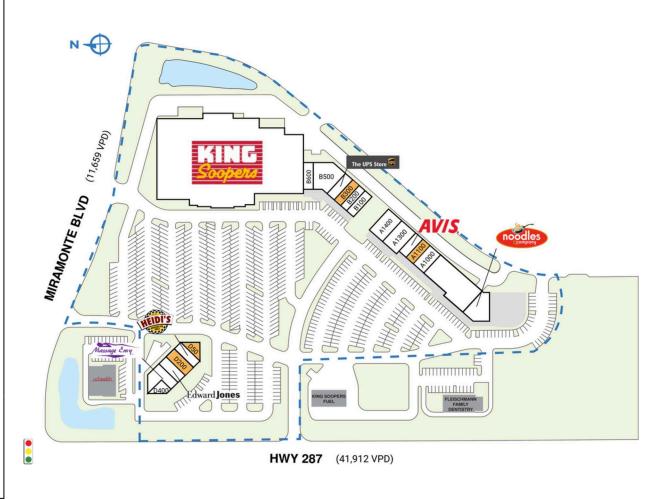

## **BROOMFIELD MARKETPLACE**

| SPACE         | TENANT                  | SQ. FT.   |
|---------------|-------------------------|-----------|
| A100          | Noodles & Company       | 2,967 SF  |
| A1000         | Heaven Dragon           | 2,452 SF  |
| A1100         | AVAILABLE               | 1,221 SF  |
| A1200         | Avis Car Rental         | 1,226 SF  |
| A1300         | Allure Nail Bar         | 2,116 SF  |
| A1400         | Wag N' Wash             | 3,564 SF  |
| B100          | Fit Wellness Center     | 1,474 SF  |
| B200          | Broomfield Dental Group | 1,415 SF  |
| B300          | AVAILABLE               | 1,426 SF  |
| B400          | The UPS Store           | 1,426 SF  |
| B500          | 287 Liquor Market       | 5,318 SF  |
| B600          | Windo Van Go            | 1,783 SF  |
| C650          | King Soopers            | 67,959 SF |
| D100          | Heidi's Brooklyn Deli   | 2,079 SF  |
| D200          | AVAILABLE               | 1,440 SF  |
| D250          | Edward Jones            | 1,163 SF  |
| D300          | Massage Envy            | 2,402 SF  |
| D400          | La Belle French Bakery  | 1,500 SF  |
| D50           | AVAILABLE               | 1,704 SF  |
| TOTAL SQ. FT. |                         | 114,800   |
|               |                         |           |
| SITE LEGEND   |                         |           |
| Available     |                         |           |