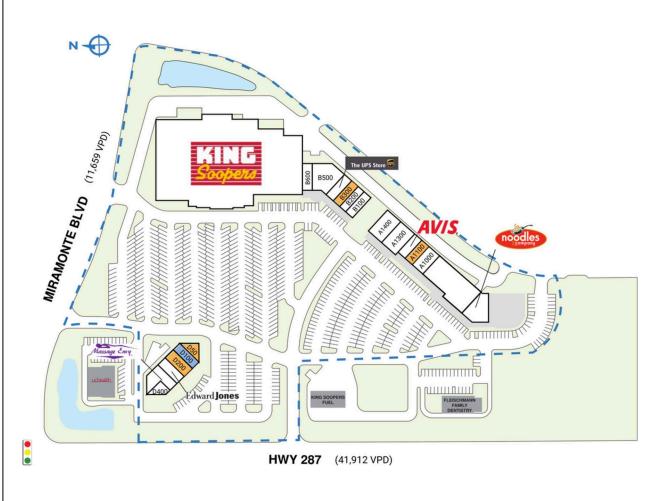

## **BROOMFIELD MARKETPLACE**

| SPACE        | TENANT                                     | SQ. FT.    |
|--------------|--------------------------------------------|------------|
| A100         | Noodles & Company                          | 2,967 SF   |
| A1000        | Heaven Dragon                              | 2,452 SF   |
| A1100        | AVAILABLE                                  | 1,221 SF   |
| A1200        | Avis Car Rental                            | 1,226 SF   |
| A1300        | Allure Nail Bar                            | 2,116 SF   |
| A1400        | Wag N' Wash                                | 3,564 SF   |
| B100         | Fit Wellness Center                        | 1,474 SF   |
| B200         | Broomfield Dental Group                    | 1,415 SF   |
| B300         | AVAILABLE                                  | 1,426 SF   |
| B400         | The UPS Store                              | 1,426 SF   |
| B500         | 287 Liquor Market                          | 5,318 SF   |
| B600         | Windo Van Go                               | 1,783 SF   |
| C650         | King Soopers                               | 67,959 SF  |
| D100         | COMING AVAILABLE                           | 2,079 SF   |
| D200         | AVAILABLE                                  | 1,440 SF   |
| D250         | Edward Jones                               | 1,163 SF   |
| D300         | Massage Envy                               | 2,402 SF   |
| D400         | La Belle French Bakery                     | 1,500 SF   |
| D50          | AVAILABLE                                  | 1,704 SF   |
| SHADI        | Urgent Care                                |            |
| SHAD2        | King Soopers Fuel                          |            |
| SHAD3        | DBGL Parcel                                |            |
| SHAD4        | Take 5                                     |            |
| TOTAL SQ     | <b>2. FT.</b>                              | 114,800    |
|              |                                            |            |
| SITE LEG     | END                                        |            |
| Availa Lease | ed (not occupied) $\square$ Owned by Other | <b>·</b> s |