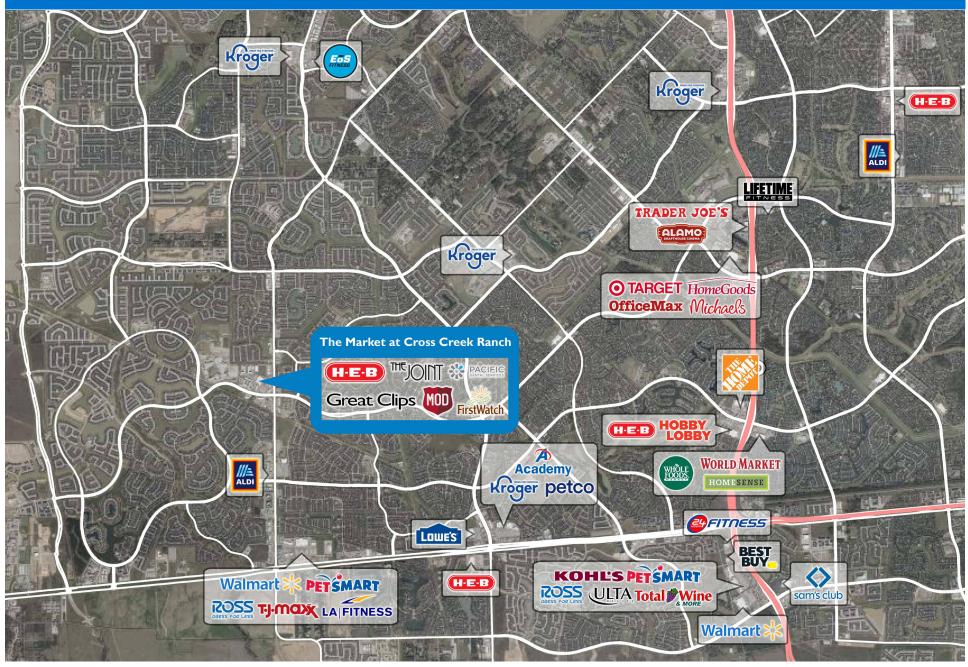

## PROPERTY HIGHLIGHTS

- H-E-B shadow-anchored shopping center with key national tenants: First Watch, MOD Pizza, Orangetheory Fitness and Piada
- Population exceeds 101,800 in a three-mile radius with an average household income greater than \$178,500
- Located at the high-traffic intersection of FM 1463 Road and Fulshear Bend Drive