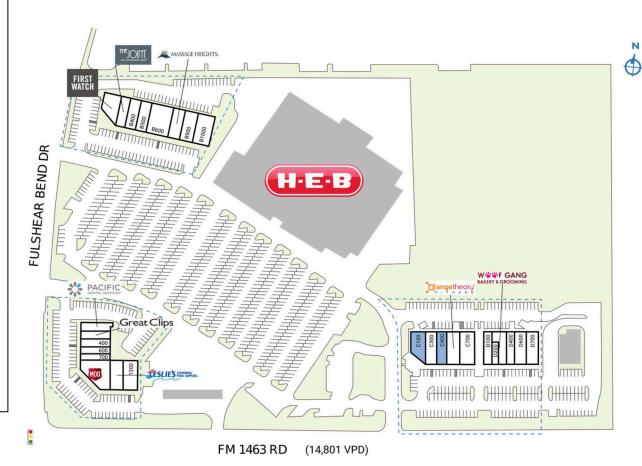

## PROPERTY HIGHLIGHTS

- H-E-B shadow-anchored shopping center with key national tenants: First Watch, MOD Pizza, Orangetheory Fitness and Piada
- Population exceeds 101,800 in a three-mile radius with an average household income greater than \$178,500
- Located at the high-traffic intersection of FM 1463 Road and Fulshear Bend Drive

MARKET AT CROSS CREEK RANCH

| PACE   | TENANT                                    | SQ. FT.               | D400  | Eyecare Redefined                           | 1,800 SF   |
|--------|-------------------------------------------|-----------------------|-------|---------------------------------------------|------------|
| B100   | First Watch                               | 3,515 SF              | D600  | Wow Lash and<br>Brow                        | 1,216 SF   |
| B1000  | Twin Liquors                              | 3,405 SF              | D700  | Piada                                       | 2.387 SF   |
| B300   | The Joint                                 | 1,726 SF              | SHAD  |                                             | 2,307 31   |
| B400   | Urban Bird                                | 2,139 SF              |       |                                             |            |
| B500   | Coco's Crepes                             | 1,327 SF              |       | Regions Bank<br>Pacific Dental              | 2 070 00   |
| B600   | Venetian Nail Spa                         | 4,173 SF              | 100   |                                             | 2,870 SF   |
| B800   | Massage Heights                           | 2,845 SF              | 300   | Great Clips                                 | 1,172 SF   |
| B900   | Postal Plus                               | 1,137 SF              | 400   | Lapels Dry Cleaner                          |            |
| C100   | COMING                                    | 3,400 SF              | 600   | Cell ER                                     | 1,033 SF   |
|        | AVAILABLE                                 |                       | 700   | Leo Kitchen                                 | 1,033 SF   |
| C300   | The Teahouse                              | 1,368 SF              | 800   | MOD Pizza                                   | 3,092 SF   |
| C400   | COMING<br>AVAILABLE                       | 1, <del>44</del> 0 SF | 1000  | Leslie's Swimming<br>Pool Supplies          | 2,532 SF   |
| C500   | Orangetheory<br>Fitness                   | 3,000 SF              | 1200  | Memorial Hermann<br>GoHealth Urgent<br>Care | - 3,044 SF |
| C700   | Maple Street Biscuit<br>Company           | 2,873 SF              | ΤΟΤΑΙ | - SQ. FT.                                   | 59,803     |
| D100   | Cheba Hut                                 | 2,319 SF              |       |                                             |            |
| D200   | Momo Gifts                                | 1,020 SF              |       |                                             |            |
| D300   | Woof Gang Bakery<br>& Grooming            | 1,937 SF              |       |                                             |            |
| SITE I | LEGEND                                    |                       |       |                                             |            |
| Le     | vailable<br>ased (not occuj<br>e Boundary | pied)                 |       | upied<br>ned by Others                      |            |