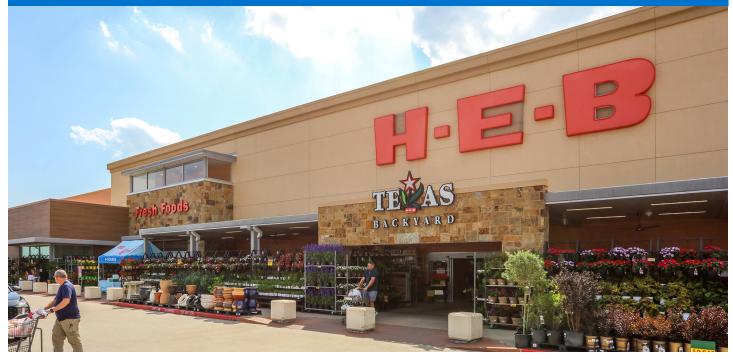

# MARKET AT CROSS CREEK RANCH

# FULSHEAR, TX

## PROPERTY HIGHLIGHTS

- H-E-B shadow-anchored shopping center with key national tenants: First Watch, MOD Pizza, Orangetheory Fitness and Piada
- Population exceeds 101,800 in a three-mile radius with an average household income greater than \$178,500
- Located at the high-traffic intersection of FM 1463 Road and Fulshear Bend Drive