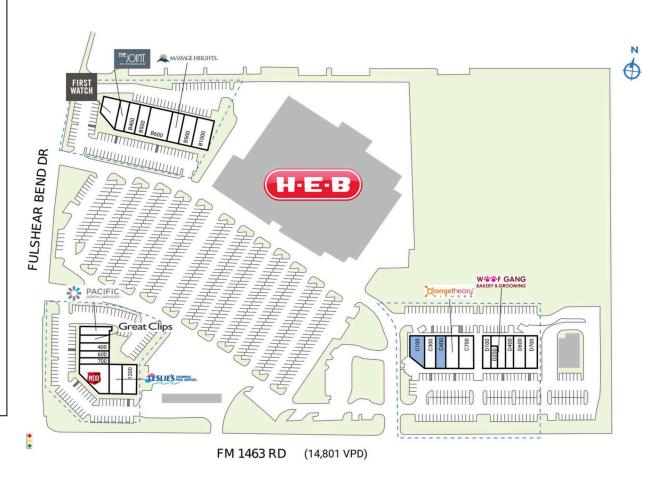

## **MARKET AT CROSS CREEK RANCH**

| SPACE                                         | TENANT                          | SQ. FT.               | D400  | Eyecare Redefined                   | 1,800 SF  |
|-----------------------------------------------|---------------------------------|-----------------------|-------|-------------------------------------|-----------|
| B100                                          | First Watch                     | 3,515 SF              | D600  | De Lash N Brow<br>Studio            | 1,216 SF  |
| B1000                                         | Twin Liquors                    | 3,405 SF              | D700  |                                     | 2 207 6   |
| B300                                          | The Joint                       | 1,726 SF              | D700  | Piada                               | 2,387 SI  |
| B400                                          | Urban Bird                      | 2,139 SF              | SHAD  |                                     |           |
| B500                                          | Coco's Crepes                   | 1,327 SF              |       | Regions Bank                        |           |
| B600                                          | Venetian Nail Spa               | 4,173 SF              | 100   | Pacific Dental                      | 2,870 SI  |
| B800                                          | Massage Heights                 | 2,845 SF              | 300   | Great Clips                         | 1,172 SF  |
| B900                                          | Postal Plus                     | 1,137 SF              | 400   | Lapels Dry Cleaner                  |           |
| C100                                          | COMING                          | 3,400 SF              | 600   | Cell ER                             | 1,033 SI  |
|                                               | AVAILABLE                       |                       | 700   | Leo Kitchen                         | 1,033 SF  |
| C300                                          | The Teahouse                    | 1,368 SF              | 800   | MOD Pizza                           | 3,092 SI  |
| C400                                          | COMING<br>AVAILABLE             | 1, <del>44</del> 0 SF | 1000  | Leslie's Swimming<br>Pool Supplies  | 2,532 SI  |
| C500                                          | Orangetheory<br>Fitness         | 3,000 SF              | 1200  | Memorial Hermann<br>GoHealth Urgent | - 3,044 S |
| C700                                          | Maple Street Biscuit<br>Company | 2,873 SF              | TOTAL | Care<br>. SQ. FT.                   | 59,80     |
| D100                                          | Cheba Hut                       | 2,319 SF              |       |                                     |           |
| D200                                          | Momo Gifts                      | 1,020 SF              |       |                                     |           |
| D300                                          | Woof Gang Bakery<br>& Grooming  | 1,937 SF              |       |                                     |           |
| SITE L                                        | EGEND                           |                       |       |                                     |           |
| Available Leased (not occupied) Site Boundary |                                 |                       | Occ   | upied<br>ned by Others              |           |