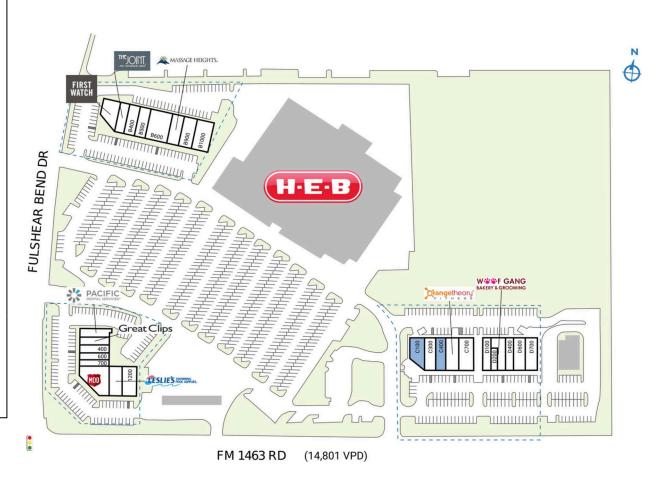

## **MARKET AT CROSS CREEK RANCH**

| SPACE  | TENANT                                    | SQ. FT.               | D400 | Eyecare Redefined                           | 1,800 SF  |
|--------|-------------------------------------------|-----------------------|------|---------------------------------------------|-----------|
| B100   | First Watch                               | 3,515 SF              | D600 | Wow Lash and<br>Brow                        | 1,216 SF  |
| B1000  | Twin Liquors                              | 3,405 SF              | D700 | Piada<br>Piada                              | 2 207 6   |
| B300   | The Joint                                 | 1,726 SF              | D700 | · iada                                      | 2,387 SF  |
| B400   | Urban Bird                                | 2,139 SF              |      | H-E-B                                       |           |
| B500   | Coco's Crepes                             | 1,327 SF              |      | 2 Regions Bank                              |           |
| B600   | Venetian Nail Spa                         | 4,173 SF              | 100  | Pacific Dental                              | 2,870 SF  |
| B800   | Massage Heights                           | 2,845 SF              | 300  | Great Clips                                 | 1,172 SF  |
| B900   | Postal Plus                               | 1,137 SF              | 400  | Lapels Dry Cleaner                          |           |
| C100   | COMING                                    | 3,400 SF              | 600  | Cell ER                                     | 1,033 SF  |
|        | AVAILABLE                                 |                       | 700  | Leo Kitchen                                 | 1,033 SI  |
| C300   | The Teahouse                              | 1,368 SF              | 800  | MOD Pizza                                   | 3,092 SI  |
| C400   | COMING<br>AVAILABLE                       | 1, <del>44</del> 0 SF | 1000 | Leslie's Swimming<br>Pool Supplies          | 2,532 SI  |
| C500   | Orangetheory<br>Fitness                   | 3,000 SF              | 1200 | Memorial Hermann<br>GoHealth Urgent<br>Care | n-3,044 S |
| C700   | Maple Street Biscuit<br>Company           | 2,873 SF              | TOTA | L SQ. FT.                                   | 59,80     |
| D100   | Cheba Hut                                 | 2,319 SF              |      |                                             |           |
| D200   | Momo Gifts                                | 1,020 SF              |      |                                             |           |
| D300   | Woof Gang Bakery<br>& Grooming            | 1,937 SF              |      |                                             |           |
| SITE I | _EGEND                                    |                       |      |                                             |           |
| Le     | vailable<br>ased (not occup<br>e Boundary | pied)                 | _    | cupied<br>rned by Others                    |           |