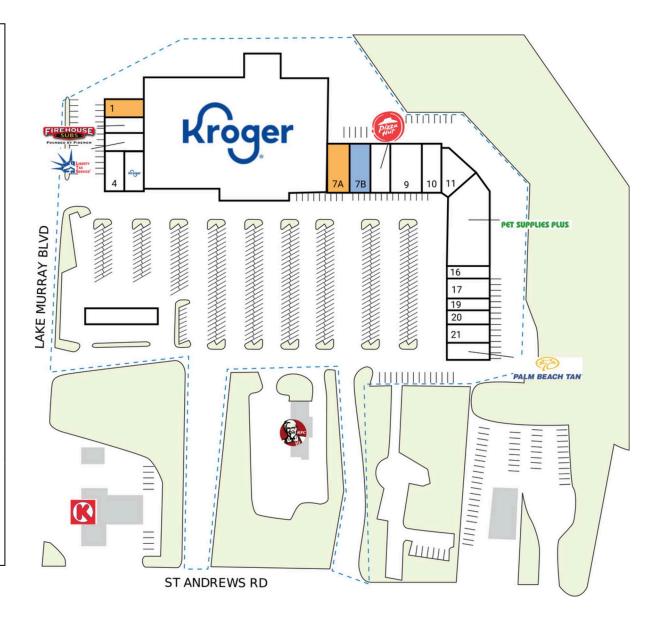

| SPACE         | TENANT                             | SQ. FT.   |
|---------------|------------------------------------|-----------|
| I .           | AVAILABLE                          | 1,811 SF  |
| 2             | Firehouse Subs                     | 1,750 SF  |
| 3             | Liberty Tax Service                | 1,000 SF  |
| 4             | Hunan Wok                          | 1,250 SF  |
| 5             | Kroger Liquor Store                | 1,250 SF  |
| 6             | Kroger                             | 56,942 SF |
| 7A            | AVAILABLE                          | 2,553 SF  |
| 7B            | COMING AVAILABLE                   | 2,992 SF  |
| 8             | Pizza Hut                          | 1,470 SF  |
| 9             | Blue Cross Blue Shield             | 2,940 SF  |
| 10            | Hutto Seafood & Wings              | 1,540 SF  |
| П             | Hemingway's Saloon                 | 3,906 SF  |
| 15            | Pet Supplies Plus                  | 11,238 SF |
| 16            | Han's Alterations                  | 1,050 SF  |
| 17            | Lovely Nails                       | 2,100 SF  |
| 19            | Peach Cobbler Factory              | 1,050 SF  |
| 20            | Mingos                             | 1,050 SF  |
| 21            | 1st Franklin Financial Corporation | 1,548 SF  |
| 22            | Palm Beach Tan                     | 2,000 SF  |
| TOTAL SQ. FT. |                                    | 99,440    |
| SITE LEG      | GEND                               |           |
| Available     |                                    |           |