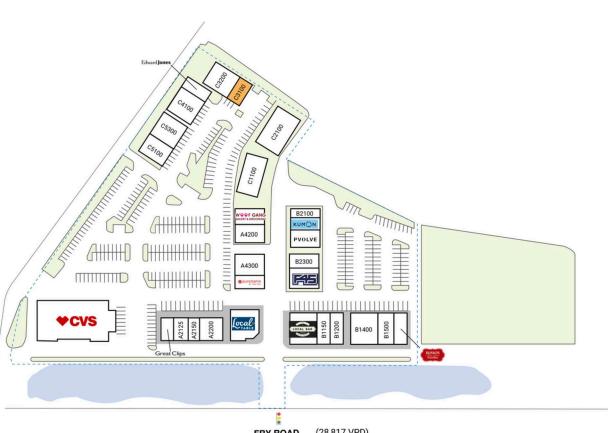

# PHILLIPS EDISON & COMPANY®

| 10533 Em | v Road | CUPROSE  | TX 77433 |
|----------|--------|----------|----------|
| 1022211  | y NOau | Cypress, |          |

| PACE                      | TENANT                               | SQ. FT.   | B2100         | Foxfire Candle<br>Works            | 1,199 S  |
|---------------------------|--------------------------------------|-----------|---------------|------------------------------------|----------|
| 2100                      | Great Clips                          | 1,211 SF  | <b>D</b> 2200 | Kumon Math &                       | 1 272 0  |
| 2125                      | Bridgeland Fine<br>Wines             | 1,831 SF  | B2200         | Reading Center                     | 1,373 S  |
| 12150                     | 2150 Marble Slab                     | 1.127 SF  | B2250         | Pvolve                             | 2,396 S  |
| 12150                     | Creamery & Great<br>American Cookies | 1,127 51  | B2300         | Exquisite Premier<br>Salon & Spa   | 1,988 S  |
| 42200                     | Nails of America                     | 3,567 SF  | B2400         | F45                                | 2,805 S  |
| 43100                     | Local Table                          | 4,686 SF  | C1100         | Adventure Kids Play<br>Care        | 4,529 S  |
| 4100                      | Woof Gang Bakery<br>& Grooming       | 2,338 SF  | C2100         | Magnolia<br>Dermatology            | 4,529 S  |
| 4200                      | 4200 Athletistry                     | 2,629 SF  | C3100         | AVAILABLE                          | 2,003 5  |
| Performing Arts<br>Center |                                      |           | Space City    | 2,550 S                            |          |
| 4300                      | Callahan's Cypress,<br>LLC           | 3,433 SF  | C3200         | Orthodontics                       | 2,550 5  |
|                           |                                      |           | C4100         | Select Physical<br>Therapy         | 3,303 S  |
|                           | Pure Barre                           | 1,362 SF  | ~             | 17                                 |          |
| 81100                     | The Local Bar                        | 2,705 SF  | C4200         | Edward Jones                       | 1,226 S  |
| BII50                     | L3 Craft Coffee                      | 1,352 SF  | C5100         | Cypress<br>Endodontics             | 1,651 S  |
| 31200                     | The Waffle Bus                       | 2,509 SF  | CE 200        |                                    | 2 070 0  |
| 31400                     | Bridgeland Dentistry                 | /2,951 SF | C5300         | Bridgeland Oral &<br>Maxillofacial | 2,878 S  |
| 31500                     | Cypress Ranch                        | 1,801 SF  |               | Surgery                            |          |
|                           | Vision                               |           | 10602         | CVS                                | 15,600 S |
| 31600                     | Russo's New York<br>Pizzeria         | 2,010 SF  | ΤΟΤΑ          | L SQ. FT.                          | 83,54    |

### SITE LEGEND

- Available
- Leased (not occupied)
- Site Boundary
- Owned by Others

(28,817 VPD) FRY ROAD