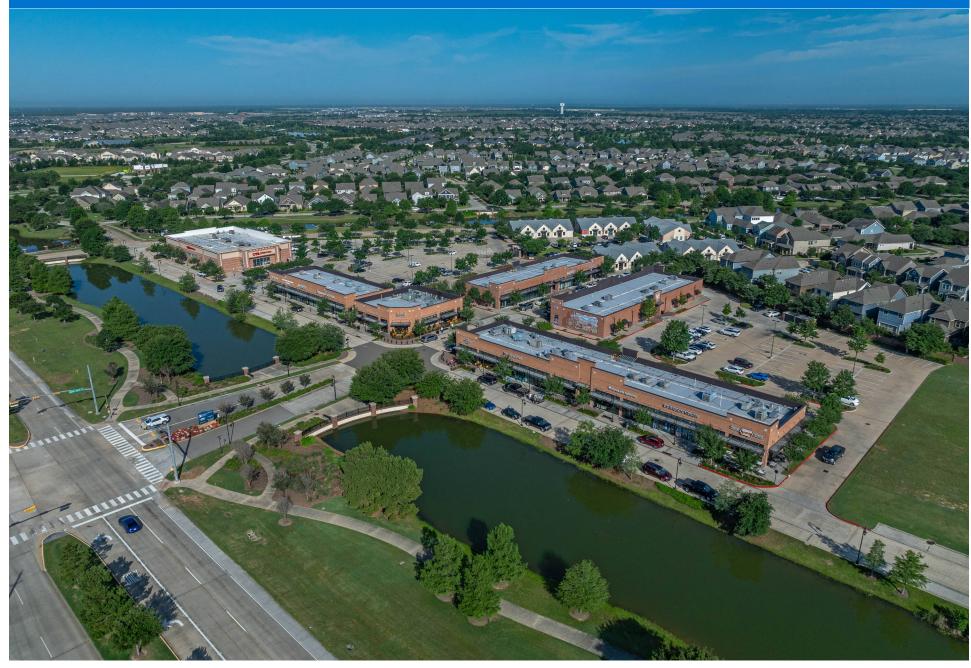

### LOCATION

10533 Fry Road | Cypress, TX 77433

## **PROPERTY HIGHLIGHTS**

- Community shopping center with CVS, Pure Barre, Woof Gang Bakery & Training, Kumon Math & Reading and Edward Jones
- Located at the intersection of Fry Road (28,817 VPD) and Paynes Creek Drive
- Population exceeds 34,200 within a three-mile radius and an average household income greater than \$143,000

## 10533 Fry Road | Cypress, TX 77433

PHILLIPS EDISON & COMPANY®

10533 Fry Road | Cypress, TX 77433

HILLIPS EDISON & COMPANY®