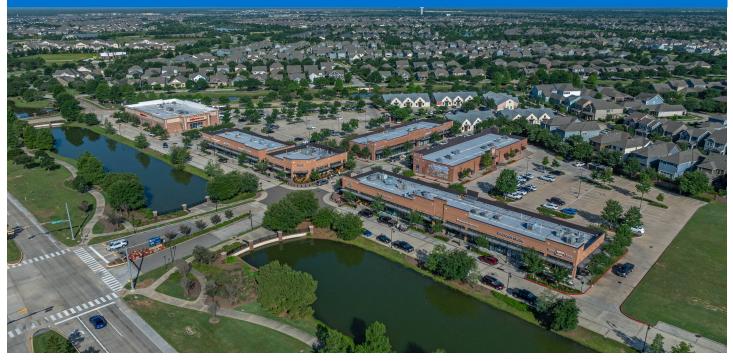

## CYPRESS, TX

### LOCATION

10533 Fry Road | Cypress, TX 77433

## **PROPERTY HIGHLIGHTS**

- Community shopping center with CVS, Pure Barre, Woof Gang Bakery & Training, Kumon Math & Reading and Edward Jones
- Located at the intersection of Fry Road (28,817 VPD) and Paynes Creek Drive
- Population exceeds 34,200 within a three-mile radius and an average household income greater than \$143,000