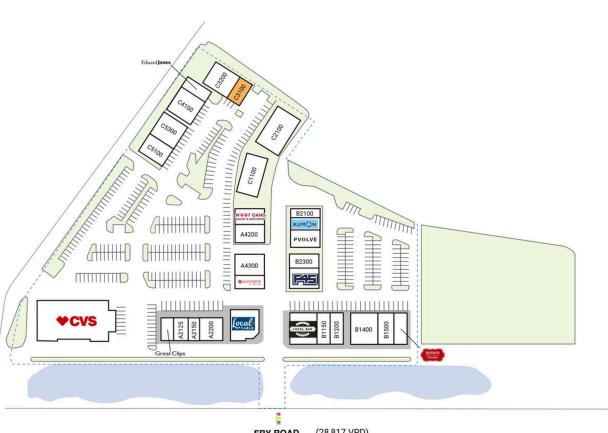

## LAKELAND VILLAGE CENTER

| 10533 Em | v Road | CUPROSE  | TX 77433 |
|----------|--------|----------|----------|
| 1022211  | y NOau | Cypress, |          |

| SPACE TENANT                              |                                      |             |               | Foxfire Candle<br>Works            | 1,199 SF |
|-------------------------------------------|--------------------------------------|-------------|---------------|------------------------------------|----------|
| 2100                                      | Great Clips                          | 1,211 SF    | <b>D</b> 2200 | Kumon Math &                       | 1 272 0  |
| 2125                                      | Bridgeland Fine<br>Wines             | 1,831 SF    | B2200         | Reading Center                     | 1,373 S  |
| 12150 Marchi                              | Marble Slab                          | 1.127 SF    | B2250         | Pvolve                             | 2,396 S  |
| 12150                                     | Creamery & Great<br>American Cookies | 1,127 51    | B2300         | Exquisite Premier<br>Salon & Spa   | 1,988 S  |
| 42200                                     | Nails of America                     | 3,567 SF    | B2400         | F45                                | 2,805 S  |
| 43100                                     | Local Table                          | 4,686 SF    | C1100         | Adventure Kids Play<br>Care        | 4,529 S  |
| 4100                                      | Woof Gang Bakery<br>& Grooming       | 2,338 SF    | C2100         | Magnolia<br>Dermatology            | 4,529 S  |
| A4200 Athletistry<br>Performing<br>Center |                                      | 2,629 SF    | C3100         | AVAILABLE                          | 2,003 5  |
|                                           |                                      |             |               | Space City                         | 2,550 S  |
| 4300                                      | Callahan's Cypress,<br>LLC           | 3,433 SF    | C3200         | Orthodontics                       | 2,550 5  |
|                                           |                                      | 1 2 4 2 6 5 | C4100         | C4100 Select Physical<br>Therapy   |          |
|                                           | Pure Barre                           | 1,362 SF    | ~             | 17                                 |          |
| 81100                                     | The Local Bar                        | 2,705 SF    | C4200         | Edward Jones                       | 1,226 S  |
| BII50                                     | L3 Craft Coffee                      | 1,352 SF    | C5100         | Cypress<br>Endodontics             | 1,651 S  |
| 31200                                     | The Waffle Bus                       | 2,509 SF    | CE 200        |                                    | 2 070 0  |
| 31400                                     | Bridgeland Dentistry                 | /2,951 SF   | C5300         | Bridgeland Oral &<br>Maxillofacial | 2,878 S  |
| B1500                                     | Cypress Ranch                        | 1,801 SF    |               | Surgery                            |          |
|                                           | Vision                               |             | 10602         | CVS                                | 15,600 S |
| 31600                                     | Russo's New York<br>Pizzeria         | 2,010 SF    | ΤΟΤΑ          | L SQ. FT.                          | 83,54    |

## SITE LEGEND

- Available
- Leased (not occupied)
- Site Boundary
- Owned by Others

(28,817 VPD) FRY ROAD