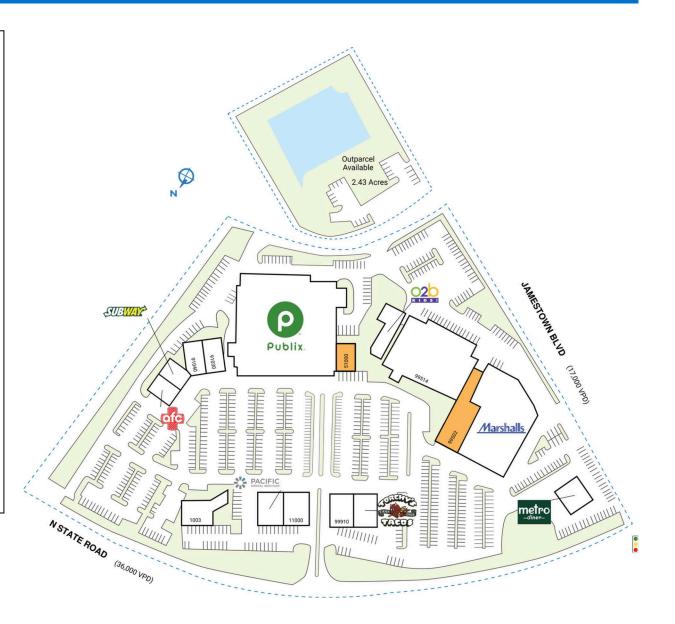

## OAK GROVE SHOPPES

| SPACE         | TENANT                         | SQ. FT.   |
|---------------|--------------------------------|-----------|
| 985           | Metro Diner                    | 4,160 SF  |
| 1003          | Broadway Ristorante & Pizzeria | 4,142 SF  |
| 11000         | BurgerFi                       | 2,400 SF  |
| 11010         | Pacific Dental                 | 3,516 SF  |
| 31050         | Subway                         | 1,400 SF  |
| 31060         | American Family Care           | 3,215 SF  |
| 51000         | AVAILABLE                      | 2,400 SF  |
| 51020         | Publix                         | 48,387 SF |
| 91030         | Foxie Nail Bar                 | 2,800 SF  |
| 91040         | Augment Wellness               | 2,249 SF  |
| 99500         | Marshalls                      | 25,362 SF |
| 99502         | AVAILABLE                      | 10,653 SF |
| 99510         | O2B Kids                       | 22,229 SF |
| 99514         | O2B Kids 2                     | 3,644 SF  |
| 99900         | Torchy's Tacos                 | 4,000 SF  |
| 99910         | Petfolk                        | 1,700 SF  |
| TOTAL SQ. FT. |                                | 142,257   |
| SITE LEGEND   |                                |           |

## 1005 N. State Road 434 | Altamonte Springs, FL 32714