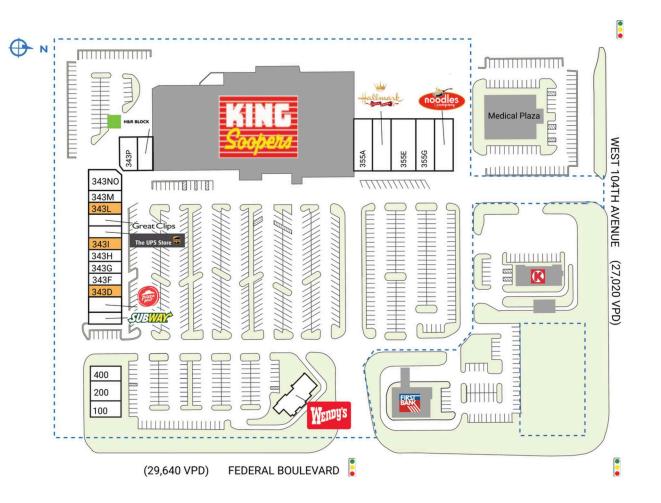

## NORTHPARK PLAZA

| 10343 Federal Boulevard | Westminster, CO 80260 |
|-------------------------|-----------------------|
|-------------------------|-----------------------|

| SPACE                                 | TENANT                          | SQ. FT.  | 343K           | Great Clips                   | 1,300 SF |  |  |
|---------------------------------------|---------------------------------|----------|----------------|-------------------------------|----------|--|--|
| SHAD                                  | I King Soopers                  |          | 343L           | AVAILABLE                     | 1,302 SF |  |  |
| SHAD                                  | 2 Northpark Medical<br>Center   |          | 343M           | Sunny's Tailors &<br>Cleaners | 1,300 SF |  |  |
| SHAD                                  | 3 Circle K                      |          | 343NC          | Smile Heros Dental            | 3,011 SF |  |  |
| SHAD4 First Bank                      |                                 | 343P     | Jewel of India | 2,498 SF                      |          |  |  |
| 100                                   | Premier Members<br>Credit Union | 1,781 SF | 343R           | H&R Block                     | 1,560 SF |  |  |
|                                       |                                 |          | 355A           | Northpark Liquors             | 3,400 SF |  |  |
| 200                                   | Lucero's Mexican<br>Restaurant  | 2,280 SF | 355C           | Amy's Hallmark                | 4,000 SF |  |  |
| 343A                                  | Subway                          | 1.950 SF | 355E           | CityVet                       | 5,570 SF |  |  |
| 343C                                  | Pizza Hut                       | 1.560 SF | 355G           | Luxe Nails                    | 3,243 SF |  |  |
| 343D                                  | AVAILABLE                       | 2,467 SF | 355H           | Noodles & Company             | 3,107 SF |  |  |
| 343F                                  | Cabinets 4 Less                 | 1,504 SF | 400            | Batteries Plus Bulbs          | 1,680 SF |  |  |
| 343G                                  | Salon Service Pros              | 1,560 SF | 10335          | Wendy's                       | 3,480 SF |  |  |
| 343H                                  | Mika Sushi                      | 1,300 SF | TOTAL SQ. FT.  |                               | 52,192   |  |  |
| 3431                                  | AVAILABLE                       | 1,039 SF |                |                               |          |  |  |
| 343J                                  | The UPS Store                   | 1,300 SF |                |                               |          |  |  |
|                                       |                                 |          |                |                               |          |  |  |
| SITE LEGEND                           |                                 |          |                |                               |          |  |  |
| _                                     |                                 |          |                |                               |          |  |  |
|                                       | vailable                        |          |                |                               |          |  |  |
| Leased (not occupied) Owned by Others |                                 |          |                |                               |          |  |  |
| Site Boundary                         |                                 |          |                |                               |          |  |  |
|                                       |                                 |          |                |                               |          |  |  |