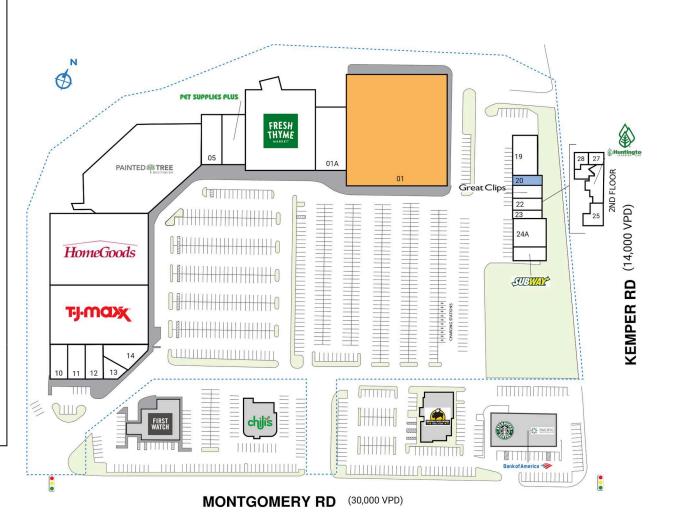

## HARPERS STATION

| SPACE                 | TENANT                       | SQ. FT.   | 19 | The Dumpling House            | 3,800 S          |
|-----------------------|------------------------------|-----------|----|-------------------------------|------------------|
| SHADI                 | Buffalo Wild                 |           | 20 | COMING AVAILABL               | E <b>I,600</b> S |
|                       | Wings                        |           | 21 | Great Clips                   | 1,200 S          |
| SHAD2                 | First Watch                  |           | 22 | Lefty's Tobacco Plus          | 1,300 S          |
|                       | Corner Parcel                |           | 23 | K Martial Arts                | 1,500 S          |
| 01                    | AVAILABLE                    | 49,739 SF | 24 | Subway                        | 1,418 S          |
| 01A                   | Salt & Light Salon<br>& Spa  | 5,580 SF  |    | A Kawa Revolving Sushi        | 4,782 S          |
| 02                    | Fresh Thyme                  | 28,170 SF | 25 | Annie Mac Home<br>Mortgage    | 4,755 S          |
| 04A                   | Pet Supplies Plus            | 7,712 SF  | 26 | Huntington Learning<br>Center | 2,362 SI         |
| 05                    | Happy Sugar<br>Bubble Tea    | 2,255 SF  |    |                               |                  |
| 07                    |                              | 34 000 55 | 27 | Midwest Power Grou            | p 1,300 S        |
| 07                    | Painted Tree<br>Marketplace  | 36,000 SF | 28 | Clearway Medicare<br>Advisors | 1,419 S          |
| 08                    | HomeGoods                    | 30,000 SF | т  | TOTAL SQ. FT. 2               |                  |
| 09                    | T.J. Maxx                    | 32,500 SF |    | -                             |                  |
| 10                    | Cazador                      | 2,098 SF  |    |                               |                  |
| П                     | Provident Travel             | 3,200 SF  |    |                               |                  |
| 12                    | Currito                      | 2,470 SF  |    |                               |                  |
| 13                    | CityBird                     | 2,200 SF  |    |                               |                  |
| 14                    | Ambiance Nail<br>Salon & Spa | 1,700 SF  |    |                               |                  |
| SITE LEGEND           |                              |           |    |                               |                  |
| Available             |                              |           |    | Occupied                      |                  |
| Leased (not occupied) |                              |           |    | Owned by Others               |                  |
| Site Boundary         |                              |           |    |                               |                  |