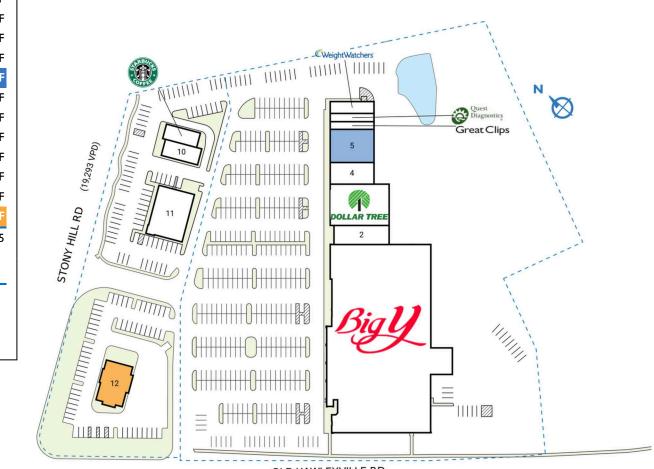

## **BETHEL SHOPPING CENTER**

| 83 Stony Hill Road | Bethel, CT 06801 |
|--------------------|------------------|
|--------------------|------------------|

| SPACE                                                                                                                          | TENANT                     | SQ. FT.   |
|--------------------------------------------------------------------------------------------------------------------------------|----------------------------|-----------|
| I                                                                                                                              | Big Y                      | 63,817 SF |
| 2                                                                                                                              | Stony Hill Wines & Spirits | 3,602 SF  |
| 3                                                                                                                              | Dollar Tree                | 8,023 SF  |
| 4                                                                                                                              | Athlete's Source           | 3,000 SF  |
| 5                                                                                                                              | COMING AVAILABLE           | 5,038 SF  |
| 6                                                                                                                              | Great Clips                | 1,120 SF  |
| 7                                                                                                                              | Quest Diagnostics          | 1,200 SF  |
| 8                                                                                                                              | Weight Watchers            | 1,760 SF  |
| 9                                                                                                                              | Starbucks                  | 1,750 SF  |
| 10                                                                                                                             | Lee Nails                  | 1,800 SF  |
| П                                                                                                                              | Casa Tequila Cocina & Bar  | 6,061 SF  |
| 12                                                                                                                             | AVAILABLE                  | 4,034 SF  |
| TOTAL SQ. FT. 101                                                                                                              |                            | 101,205   |
| SITE LEGEND                                                                                                                    |                            |           |
| <ul> <li>Available</li> <li>Leased (not occupied)</li> <li>Site Boundary</li> <li>Occupied</li> <li>Owned by Others</li> </ul> |                            |           |