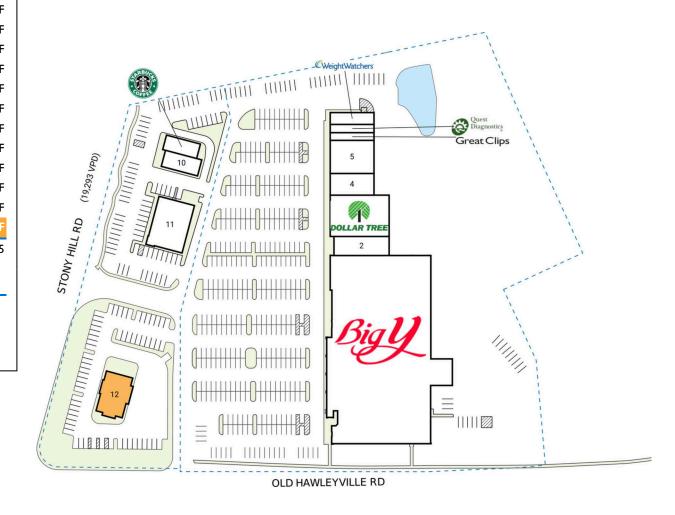

| SPACE                                                | TENANT                      | SQ. FT.   |
|------------------------------------------------------|-----------------------------|-----------|
| I                                                    | Big Y                       | 63,817 SF |
| 2                                                    | Stony Hill Wines & Spirits  | 3,602 SF  |
| 3                                                    | Dollar Tree                 | 8,023 SF  |
| 4                                                    | Athlete's Source            | 3,000 SF  |
| 5                                                    | Banton Construction Company | 5,038 SF  |
| 6                                                    | Great Clips                 | 1,120 SF  |
| 7                                                    | Quest Diagnostics           | 1,200 SF  |
| 8                                                    | Weight Watchers             | 1,760 SF  |
| 9                                                    | Starbucks                   | 1,750 SF  |
| 10                                                   | Lee Nails                   | 1,800 SF  |
| 11                                                   | Casa Tequila Cocina & Bar   | 6,061 SF  |
| 12                                                   | AVAILABLE                   | 4,034 SF  |
| TOTAL SQ. FT.                                        |                             | 13,645    |
| SITE LEGEND  Available   Occupied                    |                             |           |
| Leased (not occupied) Owned by Others  Site Boundary |                             |           |