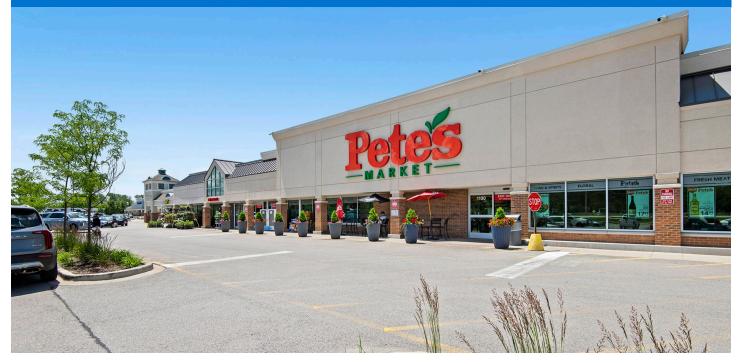

## LEMONT PLAZA

#### LOCATION

1100 State Street | Lemont, IL 60439

#### PROPERTY HIGHLIGHTS

- Anchored by Pete's Fresh Market with Ace Hardware, Dollar Tree, NAPA Auto Parts, and more
- Average household income is greater than \$147,600 in a threemile radius
- Located near the intersection of State Street (14,900 VPD) and 127th St. in Lemont