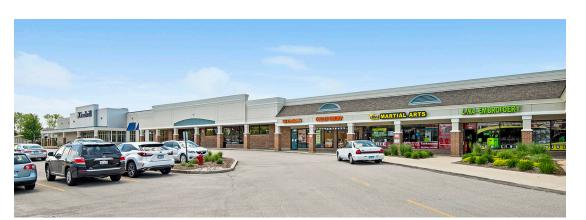

## LEMONT PLAZA

Leased (not occupied)

Site Boundary

| SPACE              | TENANT                                | SQ. FT    |  |  |
|--------------------|---------------------------------------|-----------|--|--|
| 1052               | AVAILABLE                             | 787 SF    |  |  |
| 1054               | Lemont Currency Exchange              | 827 SF    |  |  |
| 1056               | Treadfit                              | 1,648 SF  |  |  |
| 1060               | AVAILABLE                             | 1,598 SF  |  |  |
| 1066               | Dotty's                               | 1,625 SF  |  |  |
| 1096A              | Ace Hardware                          | 10,963 SF |  |  |
| 1096B              | Dollar Tree                           | 10,464 SF |  |  |
| 1100               | Pete's Fresh Market                   | 29,594 SF |  |  |
| 1106               | AVAILABLE                             | I,628 SF  |  |  |
| 1108               | Master Cuts                           | 1,604 SI  |  |  |
| 1110               | Gorditas Mi Ranchito                  | 1,604 SI  |  |  |
| 1112               | Subway                                | 1,604 SI  |  |  |
| 1114               | PT Solutions Physical Therapy         | 2,080 SF  |  |  |
| 1116               | Lia P Gluten Free Bakery & Production | 1,200 SF  |  |  |
| 1118               | Sure Fire Auto Parts                  | 2,400 SF  |  |  |
| 1120               | Magic Nails                           | 2,480 SF  |  |  |
| 1128               | Lemont Liquor                         | 2,202 SF  |  |  |
| 1130               | Rustic Knead                          | 2,881 SF  |  |  |
| 1134               | Lina Embroidery                       | 2,724 SF  |  |  |
| 1136               | T-U.S.A. Martial Arts                 | 2,400 SF  |  |  |
| 1138A              | Q Restaurant                          | 1,247 SF  |  |  |
| 1138B              | Sai Eyebrow Threading Salon           | 1,153 SF  |  |  |
| 1140               | NAPA Auto Parts                       | 13,000 SI |  |  |
| 1146               | Goodwill                              | 21,300 SI |  |  |
| TOTAL              | SQ. FT.                               | 119,013   |  |  |
|                    | GEND                                  |           |  |  |
| Available Occupied |                                       |           |  |  |