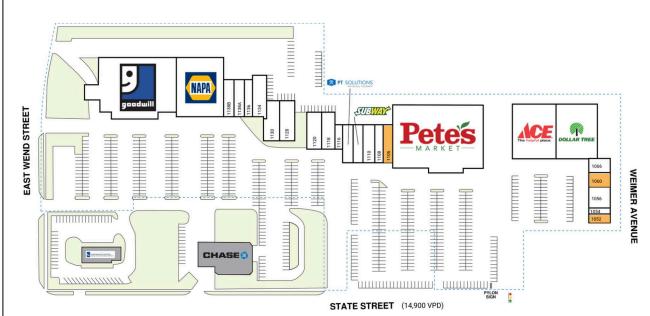

## LEMONT PLAZA

Leased (not occupied)

Site Boundary

| SPACE              | TENANT                                | SQ. FT    |  |  |
|--------------------|---------------------------------------|-----------|--|--|
| 1052               | AVAILABLE                             | 787 SF    |  |  |
| 1054               | Lemont Currency Exchange              | 827 SF    |  |  |
| 1056               | Treadfit                              | 1,648 SF  |  |  |
| 1060               | AVAILABLE                             | 1,598 SF  |  |  |
| 1066               | Dotty's                               | 1,625 SF  |  |  |
| 1096A              | Ace Hardware                          | 10,963 SF |  |  |
| 1096B              | Dollar Tree                           | 10,464 SF |  |  |
| 1100               | Pete's Fresh Market                   | 29,594 SF |  |  |
| 1106               | AVAILABLE                             | I,628 SF  |  |  |
| 1108               | Master Cuts                           | 1,604 SI  |  |  |
| 1110               | Gorditas Mi Ranchito                  | 1,604 SI  |  |  |
| 1112               | Subway                                | 1,604 SI  |  |  |
| 1114               | PT Solutions Physical Therapy         | 2,080 SF  |  |  |
| 1116               | Lia P Gluten Free Bakery & Production | 1,200 SF  |  |  |
| 1118               | Sure Fire Auto Parts                  | 2,400 SF  |  |  |
| 1120               | Magic Nails                           | 2,480 SF  |  |  |
| 1128               | Lemont Liquor                         | 2,202 SF  |  |  |
| 1130               | Rustic Knead                          | 2,881 SF  |  |  |
| 1134               | Lina Embroidery                       | 2,724 SF  |  |  |
| 1136               | T-U.S.A. Martial Arts                 | 2,400 SF  |  |  |
| 1138A              | Q Restaurant                          | 1,247 SF  |  |  |
| 1138B              | Sai Eyebrow Threading Salon           | 1,153 SF  |  |  |
| 1140               | NAPA Auto Parts                       | 13,000 SI |  |  |
| 1146               | Goodwill                              | 21,300 SI |  |  |
| TOTAL              | SQ. FT.                               | 119,013   |  |  |
|                    | GEND                                  |           |  |  |
| Available Occupied |                                       |           |  |  |

1100 State Street | Lemont, IL 60439

Owned by Others