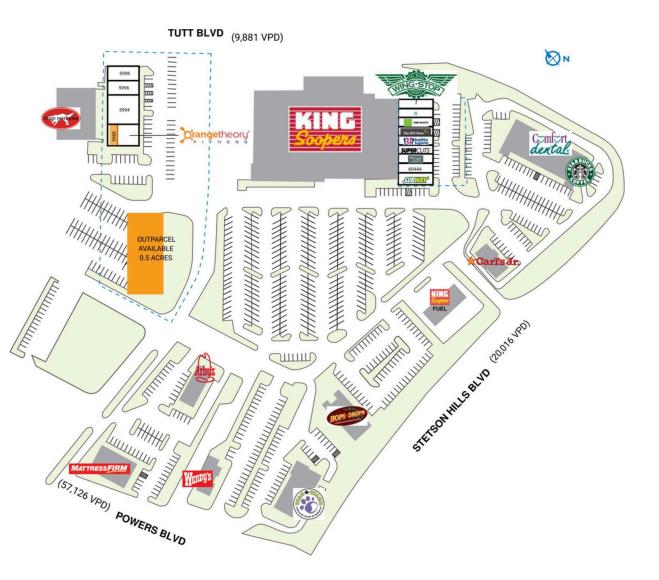

## **RIDGEVIEW MARKETPLACE**

| SPACE                 | TENANT                | SQ. FT.  |
|-----------------------|-----------------------|----------|
| SHADI                 | King Soopers          |          |
| SHAD2                 | Griffis Blessing Inc. |          |
| SHAD3                 | Association           |          |
| 5988                  | AVAILABLE             | 895 SF   |
| 5990                  | OrangeTheory Fitness  | 2,910 SF |
| 5994                  | Tan Your Hide         | 3,158 SF |
| 5996                  | The Boil Daddy        | 2,215 SF |
| 5998                  | Ridgeview Cleaners    | I,767 SF |
| 6042                  | Subway                | 1,642 SF |
| 6044A                 | A Little Tea          | 1,085 SF |
| 6044B                 | The Joint             | 1,085 SF |
| 6046                  | Supercuts             | 1,300 SF |
| 6048                  | Baskin Robbins        | 1,300 SF |
| 6050                  | The UPS Store         | 1,372 SF |
| 6052                  | H&R Block             | I,420 SF |
| 6054                  | Dirty Dough           | 1,233 SF |
| 6056                  | WingStop              | 1,377 SF |
| TOTAL SQ. FT. 22,75   |                       | 22,759   |
|                       |                       |          |
| SITE LEGEND           |                       |          |
| Available Occupied    |                       |          |
| Leased (not occupied) |                       |          |
| Site Boundary         |                       |          |