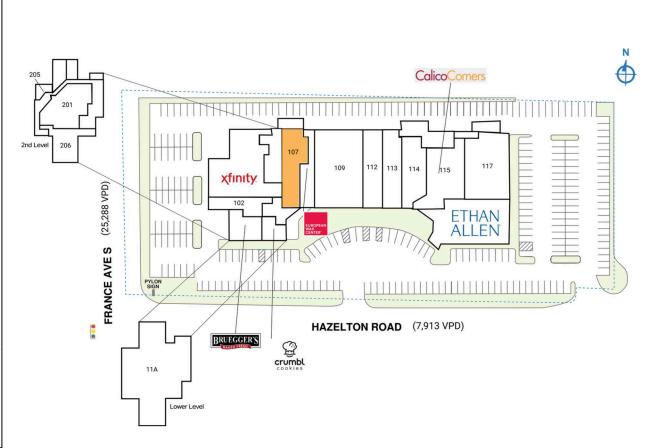

## RUE DE FRANCE

| SPACE                                                                                                                          | TENANT                     | SQ. FT.   |
|--------------------------------------------------------------------------------------------------------------------------------|----------------------------|-----------|
| IIA                                                                                                                            | Massage Envy Spa           | 4,313 SF  |
| 101                                                                                                                            | Xfinity                    | 5,758 SF  |
| 102                                                                                                                            | Art Resources Gallery      | 1,521 SF  |
| 103                                                                                                                            | Bruegger's Bagels          | 2,790 SF  |
| 104                                                                                                                            | Crumbl Cookies             | 1,500 SF  |
| 107                                                                                                                            | AVAILABLE                  | 2,700 SF  |
| 108                                                                                                                            | European Wax Center        | I,687 SF  |
| 109                                                                                                                            | The Kohler Signature Store | 6,525 SF  |
| 112                                                                                                                            | beem Light Sauna           | 2,174 SF  |
| 113                                                                                                                            | Nakamori Japanese Bistro   | 2,132 SF  |
| 114                                                                                                                            | A&Be' Bridal Shop          | 2,630 SF  |
| 115                                                                                                                            | Calico Corners             | 5,304 SF  |
| 116                                                                                                                            | Ethan Allen                | 12,581 SF |
| 117                                                                                                                            | Vet Partners Pet Hospital  | 4,091 SF  |
| 201                                                                                                                            | Geico                      | 3,235 SF  |
| 205                                                                                                                            | Tech Nest                  | 244 SF    |
| 206                                                                                                                            | Pompadour Salon            | 2,330 SF  |
| TOTAL SQ. FT. 63,079                                                                                                           |                            |           |
| SITE LEGEND                                                                                                                    |                            |           |
| <ul> <li>Available</li> <li>Leased (not occupied)</li> <li>Site Boundary</li> <li>Occupied</li> <li>Owned by Others</li> </ul> |                            |           |