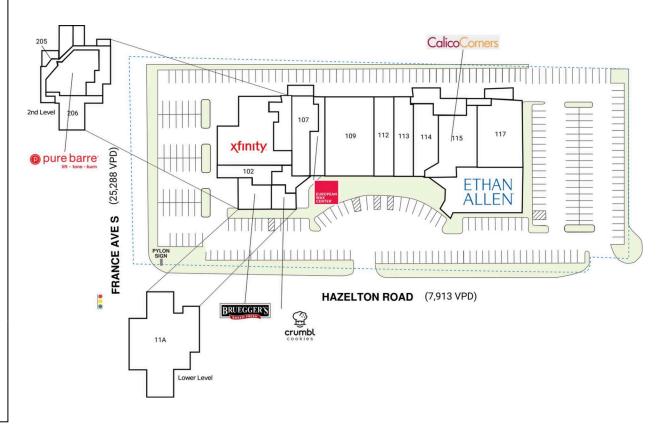

## **RUE DE FRANCE**

| SPACE                                                                  | TENANT                     | SQ. FT.   |
|------------------------------------------------------------------------|----------------------------|-----------|
| IIA                                                                    | Massage Envy Spa           | 4,313 SF  |
| 101                                                                    | Xfinity                    | 5,758 SF  |
| 102                                                                    | Art Resources Gallery      | 1,521 SF  |
| 103                                                                    | Bruegger's Bagels          | 2,790 SF  |
| 104                                                                    | Crumbl Cookies             | 1,500 SF  |
| 107                                                                    | Geico                      | 2,700 SF  |
| 108                                                                    | European Wax Center        | 1,687 SF  |
| 109                                                                    | The Kohler Signature Store | 6,525 SF  |
| 112                                                                    | beem Light Sauna           | 2,174 SF  |
| 113                                                                    | Nakamori Japanese Bistro   | 2,132 SF  |
| 114                                                                    | A&Be' Bridal Shop          | 2,630 SF  |
| 115                                                                    | Calico Corners             | 5,304 SF  |
| 116                                                                    | Ethan Allen                | 12,581 SF |
| 117                                                                    | Vet Partners Pet Hospital  | 4,091 SF  |
| 201                                                                    | Pure Barre                 | 3,235 SF  |
| 205                                                                    | Tech Nest                  | 244 SF    |
| 206                                                                    | Pompadour Salon            | 2,330 SF  |
| TOTAL SQ. FT. 63,079                                                   |                            |           |
| SITE LEGEND                                                            |                            |           |
| Available Occupied Leased (not occupied) Owned by Others Site Boundary |                            |           |