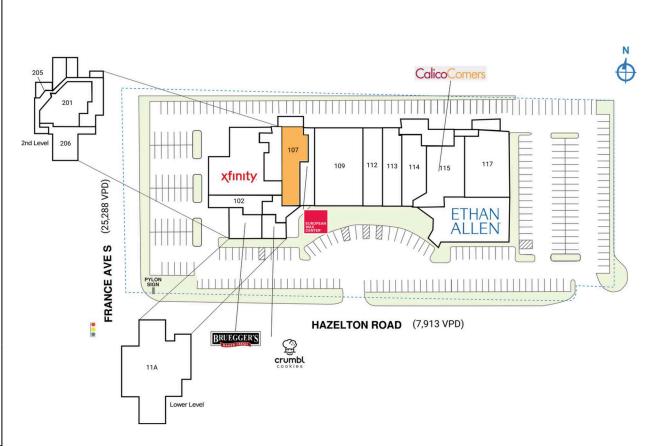

## RUE DE FRANCE

| SPACE                                                                                                                          | TENANT                     | SQ. FT.   |
|--------------------------------------------------------------------------------------------------------------------------------|----------------------------|-----------|
| IIA                                                                                                                            | Massage Envy Spa           | 4,313 SF  |
| 101                                                                                                                            | Xfinity                    | 5,758 SF  |
| 102                                                                                                                            | Art Resources Gallery      | 1,521 SF  |
| 103                                                                                                                            | Bruegger's Bagels          | 2,790 SF  |
| 104                                                                                                                            | Crumbl Cookies             | 1,500 SF  |
| 107                                                                                                                            | AVAILABLE                  | 2,700 SF  |
| 108                                                                                                                            | European Wax Center        | I,687 SF  |
| 109                                                                                                                            | The Kohler Signature Store | 6,525 SF  |
| 112                                                                                                                            | beem Light Sauna           | 2,174 SF  |
| 113                                                                                                                            | Nakamori Japanese Bistro   | 2,132 SF  |
| 114                                                                                                                            | A&Be' Bridal Shop          | 2,630 SF  |
| 115                                                                                                                            | Calico Corners             | 5,304 SF  |
| 116                                                                                                                            | Ethan Allen                | 12,581 SF |
| 117                                                                                                                            | Vet Partners Pet Hospital  | 4,091 SF  |
| 201                                                                                                                            | Geico                      | 3,235 SF  |
| 205                                                                                                                            | Tech Nest                  | 244 SF    |
| 206                                                                                                                            | Pompadour Salon            | 2,330 SF  |
| TOTAL SQ. FT. 61,515                                                                                                           |                            |           |
| SITE LEGEND                                                                                                                    |                            |           |
| <ul> <li>Available</li> <li>Leased (not occupied)</li> <li>Site Boundary</li> <li>Occupied</li> <li>Owned by Others</li> </ul> |                            |           |