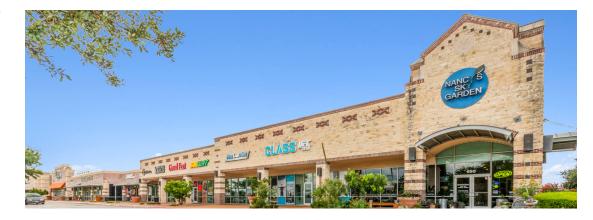

### MAJOR TENANT(S)

HomeGoods Ulta First Watch Massage Envy Super Target

#### PROPERTY HIGHLIGHTS

- 90,888-square-foot shopping center shadow-anchored by Target
- National tenants include First Watch, Massage Envy, Ulta, Sally
  Beauty Supply and Subway
- Located at the intersection of Lakeline Mall Drive and North
  Lake Creek Parkway in Austin