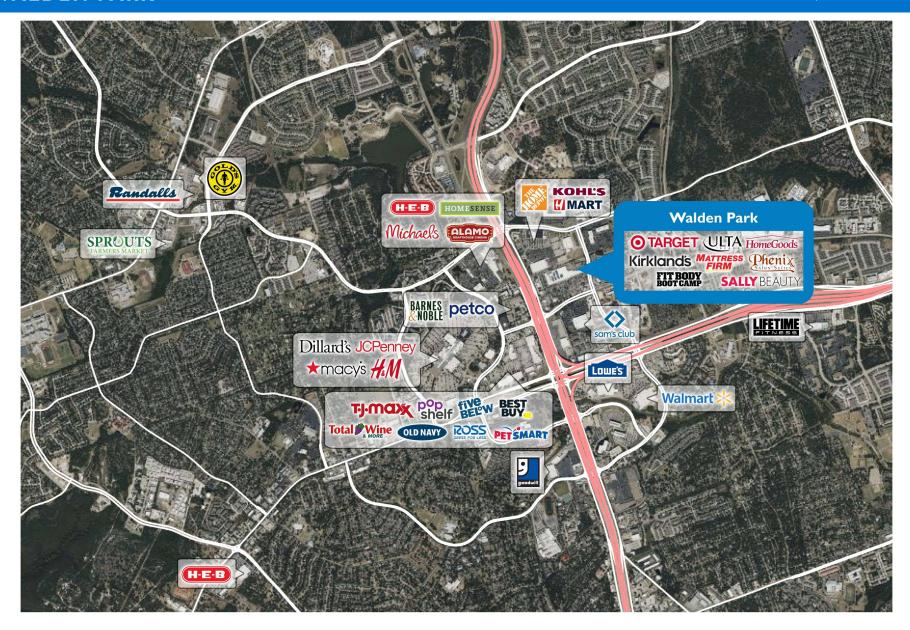

WALDEN PARK AUSTIN, TX

#### LOCATION

10900 Lakeline Mall Dr | Austin, TX 78717

#### PROPERTY HIGHLIGHTS

- 90,888-square-foot shopping center shadow-anchored by Target
- National tenants include First Watch, Massage Envy, Ulta, Sally
  Beauty Supply and Subway
- Located at the intersection of Lakeline Mall Drive and North
  Lake Creek Parkway in Austin