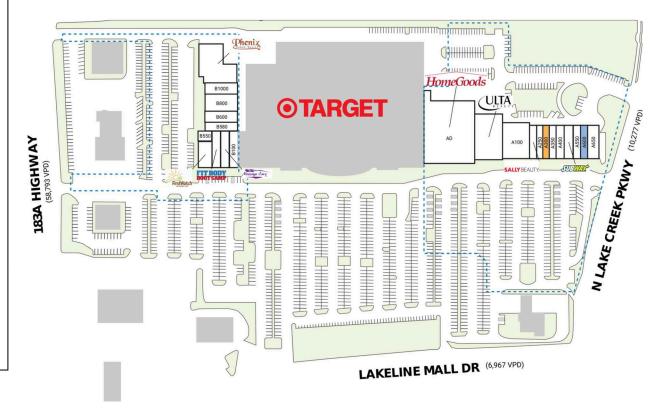

#### PROPERTY HIGHLIGHTS

- 90,888-square-foot shopping center shadow-anchored by Target
- National tenants include First Watch, Massage Envy, Ulta, Sally
  Beauty Supply and Subway
- Located at the intersection of Lakeline Mall Drive and North
  Lake Creek Parkway in Austin

### MORE INFO

www.phillipsedison.com

| SPACE       | TENANT              | SQ. FT.   | B300    | Fit Body Boot Camp                  | p2,679 |
|-------------|---------------------|-----------|---------|-------------------------------------|--------|
| A100        | Kirkland's          | 7,500 SF  | B500    | First Watch                         | 3,606  |
| A200        | Sally Beauty Supply | 1,600 SF  | B550    | Sit Still Kids Salon                | 1,038  |
| A250        | Ardalan Zahedi,     | 1,700 SF  | B580    | Frosty Fox                          | 1,360  |
|             | DDS                 |           | B600    | China Cafe                          | 2,850  |
| A300        | AVAILABLE           | 1,802 SF  | B800    | Rising Stars                        | 4,516  |
| A350        | Lakeline Nails      | 1,120 SF  |         | Pediatric Dentistry                 |        |
| A400        | The Good Feet       | 1,440 SF  | SHADI   | Super Target                        |        |
| A500        | Store<br>Subway     | 2.000 SF  | SHAD2   | 14005-B Research<br>Blvd LLC (OP 1) |        |
| A550        | Any Lab Test Now    | 1.187 SF  | SHAD3   | Steve and Audra                     |        |
|             |                     | •         | 3117(23 | Silon Austin LLC                    |        |
| A600        | COMING<br>AVAILABLE | 2,078 SF  |         | (OP2)                               |        |
| A650        | Nancy's Sky         | 3,000 SF  | SHAD4   | Mill Creek<br>Properties (OP 3)     |        |
|             | Garden              | •         | CHADE   | . ,                                 |        |
| AC          | Ulta                | 9,983 SF  | SHADS   | Branch Banking<br>Trust Co (OP 11)  |        |
| AD          | HomeGoods           | 24,131 SF | TOTAL   | . SQ. FT.                           | 90.8   |
| B100        | Eden MedSpa         | 2,842 SF  |         | ~                                   | ,      |
| B1000       | Sushi BangBang      | 2,315 SF  |         |                                     |        |
| B1200       | Phenix Salon Suites | 9,062 SF  |         |                                     |        |
| B200        | Massage Envy        | 3,079 SF  |         |                                     |        |
| SITE I      | LEGEND              |           |         |                                     |        |
| <b>Π</b> Δ. | د ا ا ا ا           |           | По-     |                                     |        |
| Available   |                     |           | •       |                                     |        |
| Le Le       | ased (not occu      | pied)     | □ Owi   | ned by Others                       |        |