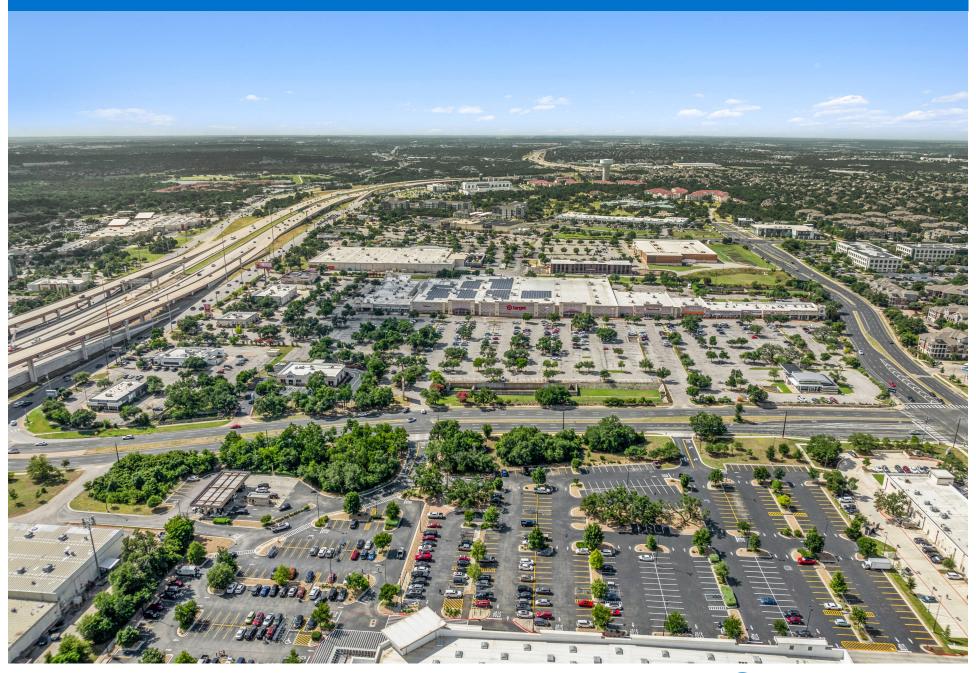

WALDEN PARK AUSTIN, TX

#### LOCATION

10900 Lakeline Mall Dr | Austin, TX 78717

#### PROPERTY HIGHLIGHTS

- 90,888-square-foot shopping center shadow-anchored by Target
- National tenants include First Watch, Massage Envy, Ulta, Sally
  Beauty Supply and Subway
- Located at the intersection of Lakeline Mall Drive and North
  Lake Creek Parkway in Austin