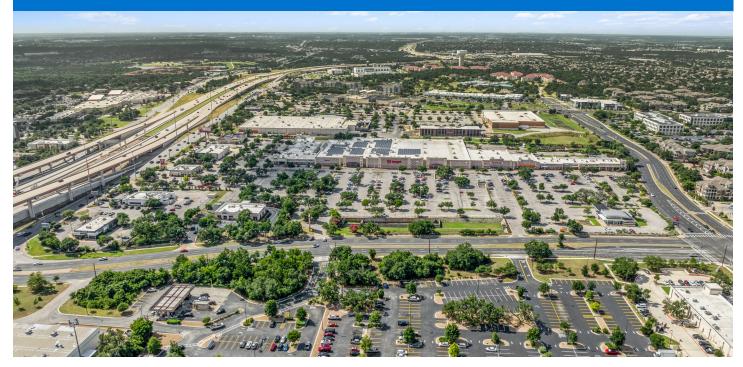

WALDEN PARK AUSTIN, TX

#### LOCATION

10900 Lakeline Mall Dr | Austin, TX 78717

#### PROPERTY HIGHLIGHTS

- 90,888-square-foot shopping center shadow-anchored by Target
- National tenants include First Watch, Massage Envy, Ulta, Sally
  Beauty Supply and Subway
- Located at the intersection of Lakeline Mall Drive and North
  Lake Creek Parkway in Austin