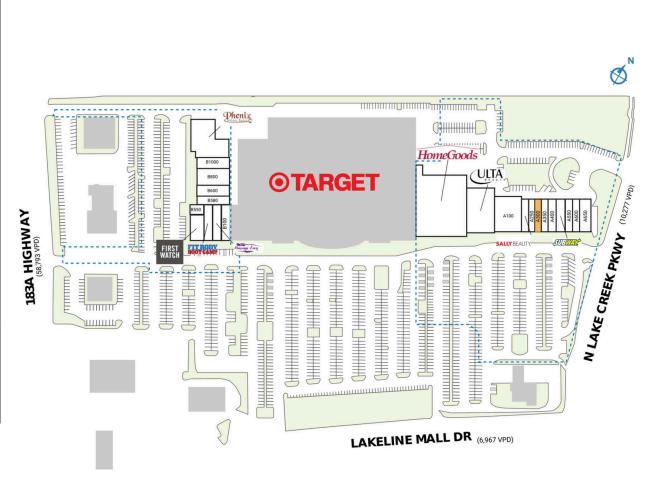

## WALDEN PARK

Site Boundary

| 10900 Lakeline Mall Dr | Austin, TX 78717 |
|------------------------|------------------|
|------------------------|------------------|

| SPACE                 | TENANT                     | SQ. FT.   | B300                                  | Fit Body Boot Cam                   | p2,679 SF |
|-----------------------|----------------------------|-----------|---------------------------------------|-------------------------------------|-----------|
| A100                  | Kirkland's                 | 7,500 SF  | B500                                  | First Watch                         | 3,606 SF  |
| A200                  | Sally Beauty Supply        | 1,600 SF  | B550                                  | Sit Still Kids Salon                | 1,038 SF  |
| A250                  | Ardalan Zahedi,            | 1,700 SF  | B580                                  | Frosty Fox                          | 1,360 SF  |
|                       | DDS                        |           | B600                                  | China Cafe                          | 2,850 SF  |
| A300                  | AVAILABLE                  | 1,802 SF  | B800                                  | Rising Stars                        | 4,516 SF  |
| A350                  | Lakeline Nails             | 1,120 SF  |                                       | Pediatric Dentistry                 |           |
| A400                  | The Good Feet              | 1,440 SF  | SHADI                                 | Super Target                        |           |
|                       | Store                      |           | SHAD2                                 | 14005-B Research                    |           |
| A500                  | Subway                     | 2,000 SF  |                                       | Blvd LLC (OP I)                     |           |
| A550                  | Any Lab Test Now           | 1,187 SF  | SHAD3                                 | Steve and Audra<br>Silon Austin LLC |           |
| A600                  | Alloy Personal<br>Training | 2,078 SF  |                                       | (OP2)                               |           |
| A650                  | Nancy's Sky<br>Garden      | 3,000 SF  | SHAD4 Mill Creek<br>Properties (OP 3) |                                     |           |
| AC                    | Ulta                       | 9,983 SF  | SHAD5                                 | Branch Banking<br>Trust Co (OP 11)  |           |
| AD                    | HomeGoods                  | 24,131 SF | TOTAL                                 | . SQ. FT.                           | 90,888    |
| B100                  | Eden MedSpa                | 2,842 SF  |                                       |                                     |           |
| B1000                 | Sushi BangBang             | 2,315 SF  |                                       |                                     |           |
| B1200                 | Phenix Salon Suites        | 9,062 SF  |                                       |                                     |           |
| B200                  | Massage Envy               | 3,079 SF  |                                       |                                     |           |
|                       |                            |           |                                       |                                     |           |
| SITE LEGEND           |                            |           |                                       |                                     |           |
|                       | vailable                   |           |                                       | upied                               |           |
| Leased (not occupied) |                            |           |                                       |                                     |           |
| Leased (not occupied) |                            |           | Owned by Others                       |                                     |           |