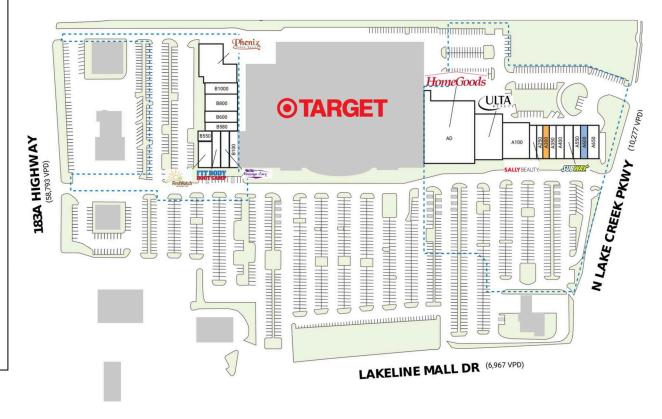

| SPACE       | TENANT              | SQ. FT.   | B300    | Fit Body Boot Camp                  | p2,679 |
|-------------|---------------------|-----------|---------|-------------------------------------|--------|
| A100        | Kirkland's          | 7,500 SF  | B500    | First Watch                         | 3,606  |
| A200        | Sally Beauty Supply | 1,600 SF  | B550    | Sit Still Kids Salon                | 1,038  |
| A250        | Ardalan Zahedi,     | 1,700 SF  | B580    | Frosty Fox                          | 1,360  |
|             | DDS                 |           | B600    | China Cafe                          | 2,850  |
| A300        | AVAILABLE           | 1,802 SF  | B800    | Rising Stars                        | 4,516  |
| A350        | Lakeline Nails      | 1,120 SF  |         | Pediatric Dentistry                 |        |
| A400        | The Good Feet       | 1,440 SF  | SHADI   | Super Target                        |        |
| A500        | Store<br>Subway     | 2.000 SF  | SHAD2   | 14005-B Research<br>Blvd LLC (OP 1) |        |
| A550        | Any Lab Test Now    | 1.187 SF  | SHAD3   | Steve and Audra                     |        |
| A600        |                     | •         | 3117(23 | Silon Austin LLC                    |        |
| A600        | COMING<br>AVAILABLE | 2,078 SF  |         | (OP2)                               |        |
| A650        | Nancy's Sky         | 3,000 SF  | SHAD4   | Mill Creek<br>Properties (OP 3)     |        |
|             | Garden              | *         | CHADE   | . ,                                 |        |
| AC          | Ulta                | 9,983 SF  | SHADS   | Branch Banking<br>Trust Co (OP 11)  |        |
| AD          | HomeGoods           | 24,131 SF | TOTAL   | . SQ. FT.                           | 90.8   |
| B100        | Eden MedSpa         | 2,842 SF  |         | ~                                   | ,      |
| B1000       | Sushi BangBang      | 2,315 SF  |         |                                     |        |
| B1200       | Phenix Salon Suites | 9,062 SF  |         |                                     |        |
| B200        | Massage Envy        | 3,079 SF  |         |                                     |        |
| SITE I      | LEGEND              |           |         |                                     |        |
| <b>Π</b> Δ. | د ا ا ا ا           |           | По-     |                                     |        |
| Available   |                     |           |         | •                                   |        |
| Le Le       | ased (not occu      | pied)     | □ Owi   | ned by Others                       |        |