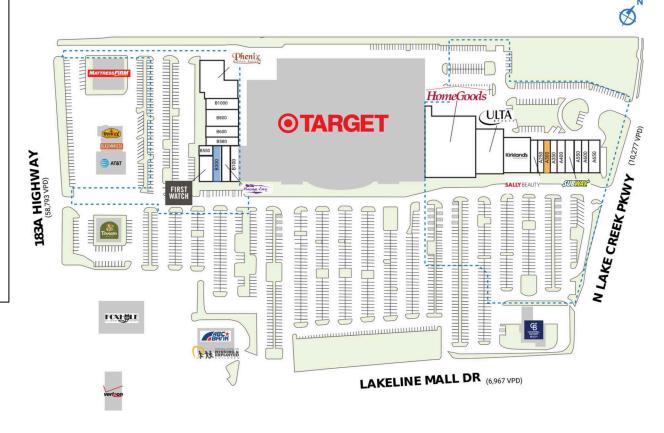

| B300 COMING AVAILABLE 2,679 S B500 First Watch 3,606 S B550 Sit Still Kids Salon 1,038 S B580 Frosty Fox 1,360 S B600 China Cafe 2,850 S B800 Rising Stars Pediatric Dentistry SHAD1 Super Target SHAD2 14005-B Research Blvd LLC (OP I) SHAD3 Steve and Audra Silon Austin LLC (OP2) SHAD4 Mill Creek Properties (OP 3) SHAD5 Branch Banking Trust Co (OP II) |
|----------------------------------------------------------------------------------------------------------------------------------------------------------------------------------------------------------------------------------------------------------------------------------------------------------------------------------------------------------------|
| B550 Sit Still Kids Salon 1,038 S B580 Frosty Fox 1,360 S B600 China Cafe 2,850 S B800 Rising Stars Pediatric Dentistry 4,516 S SHAD1 Super Target SHAD2 14005-B Research Blvd LLC (OP I) SHAD3 Steve and Audra Silon Austin LLC (OP2) SHAD4 Mill Creek Properties (OP 3) SHAD5 Branch Banking Trust                                                           |
| B580 Frosty Fox 1,360 S B600 China Cafe 2,850 S B800 Rising Stars Pediatric Dentistry SHAD1 Super Target SHAD2 14005-B Research Blvd LLC (OP I) SHAD3 Steve and Audra Silon Austin LLC (OP2) SHAD4 Mill Creek Properties (OP 3) SHAD5 Branch Banking Trust                                                                                                     |
| B600 China Cafe 2,850 S B800 Rising Stars Pediatric Dentistry SHAD1 Super Target SHAD2 14005-B Research Blvd LLC (OP 1) SHAD3 Steve and Audra Silon Austin LLC (OP2) SHAD4 Mill Creek Properties (OP 3) SHAD5 Branch Banking Trust                                                                                                                             |
| B800 Rising Stars Pediatric 4,516 S Dentistry  SHAD1 Super Target  SHAD2 14005-B Research Blvd LLC (OP 1)  SHAD3 Steve and Audra Silon Austin LLC (OP2)  SHAD4 Mill Creek Properties (OP 3)  SHAD5 Branch Banking Trust                                                                                                                                        |
| Dentistry  SHAD1 Super Target  SHAD2 14005-B Research Blvd LLC (OP 1)  SHAD3 Steve and Audra Silon Austin LLC (OP2)  SHAD4 Mill Creek Properties (OP 3)  SHAD5 Branch Banking Trust                                                                                                                                                                            |
| SHAD1 Super Target  SHAD2 14005-B Research Blvd LLC (OP I)  SHAD3 Steve and Audra Silon Austin LLC (OP2)  SHAD4 Mill Creek Properties (OP 3)  SHAD5 Branch Banking Trust                                                                                                                                                                                       |
| SHAD2 14005-B Research Blvd<br>LLC (OP I)  SHAD3 Steve and Audra Silon<br>Austin LLC (OP2)  SHAD4 Mill Creek Properties<br>(OP 3)  SHAD5 Branch Banking Trust                                                                                                                                                                                                  |
| LLC (OP I)  SHAD3 Steve and Audra Silon Austin LLC (OP2)  SHAD4 Mill Creek Properties (OP 3)  SHAD5 Branch Banking Trust                                                                                                                                                                                                                                       |
| Austin LLC (OP2) SHAD4 Mill Creek Properties (OP 3) SHAD5 Branch Banking Trust                                                                                                                                                                                                                                                                                 |
| SHAD4 Mill Creek Properties<br>(OP 3)<br>SHAD5 Branch Banking Trust                                                                                                                                                                                                                                                                                            |
| SHAD5 Branch Banking Trust                                                                                                                                                                                                                                                                                                                                     |
|                                                                                                                                                                                                                                                                                                                                                                |
| ()                                                                                                                                                                                                                                                                                                                                                             |
| TOTAL SQ. FT. 90,88                                                                                                                                                                                                                                                                                                                                            |
| 101AL 3Q. F1. 90,00                                                                                                                                                                                                                                                                                                                                            |
| TC                                                                                                                                                                                                                                                                                                                                                             |