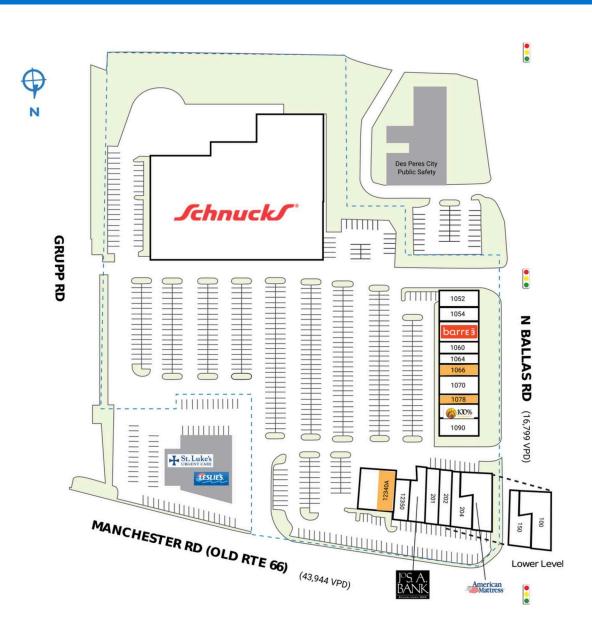

**PHILLIPS EDISON & COMPANY®** 

| SPACE                                                       | TENANT                     | SO. FT.   |  |  |  |
|-------------------------------------------------------------|----------------------------|-----------|--|--|--|
|                                                             |                            |           |  |  |  |
| 100                                                         | Blue Fish Pediatrics       | 5,335 SF  |  |  |  |
| 150                                                         | Sugaring SLT               | 1,930 SF  |  |  |  |
| 200                                                         | Jos. A. Bank Clothiers     | 3,036 SF  |  |  |  |
| 201                                                         | Des Peres Family Dentistry | 1,785 SF  |  |  |  |
| 202                                                         | Shine Sunless Tanning Spa  | 1,715 SF  |  |  |  |
| 204                                                         | Otto Orthodontics          | 3,365 SF  |  |  |  |
| 205                                                         | American Mattress          | 4,310 SF  |  |  |  |
| 1052                                                        | Deal Pending               | 2,618 SF  |  |  |  |
| 1054                                                        | Eyebrow Threading          | 1,081 SF  |  |  |  |
| 1056                                                        | barre3                     | 2,654 SF  |  |  |  |
| 1060                                                        | Perfect Nails              | I,474 SF  |  |  |  |
| 1064                                                        | RAEN Color Studio          | 1,058 SF  |  |  |  |
| 1066                                                        | AVAILABLE                  | 1,260 SF  |  |  |  |
| 1070                                                        | Avani Derm Spa             | 2,800 SF  |  |  |  |
| 1078                                                        | AVAILABLE                  | 1,386 SF  |  |  |  |
| 1084                                                        | 100% Chiropractic          | 1,986 SF  |  |  |  |
| 1090                                                        | Deal Pending               | 1,829 SF  |  |  |  |
| 12332                                                       | Schnucks                   | 74,384 SF |  |  |  |
| 12340                                                       | Deal Pending               | 2,500 SF  |  |  |  |
| 12340A                                                      | AVAILABLE                  | 1,747 SF  |  |  |  |
| 12350                                                       | Flavors Indian Cuisine     | 2,420 SF  |  |  |  |
| TOTALS                                                      | TOTAL SQ. FT. 120,67       |           |  |  |  |
| SITE LEGEND                                                 |                            |           |  |  |  |
| Available Occupied<br>Leased (not occupied) Owned by Others |                            |           |  |  |  |