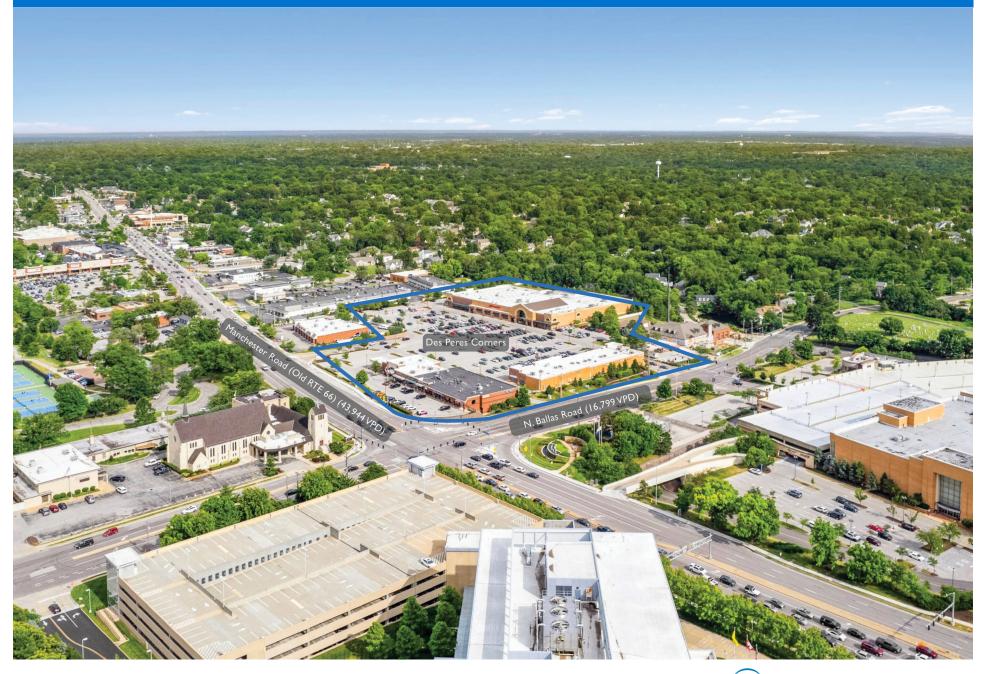

### LOCATION

12332 Manchester Road | Des Peres, MO 63131

### PROPERTY HIGHLIGHTS

- Anchored by Schnucks featuring barre3 and other national accounts including Jos. A Bank Clothiers and 100% Chiropractic.
- Located in Des Peres at the high-traffic intersection of Manchester Road (43,944 VPD) and N. Ballas Road (16,799 VPD)
- Population exceeds 58,300 in a three-mile radius with an average household income greater than \$197,900
- Des Peres Corners shopping center is conveniently located by major employers in the area includin Ascension Health, Edward Jones and Enterprise.
- Edward Jones employes over 5,000 people and is located across the street from Des Peres Corners