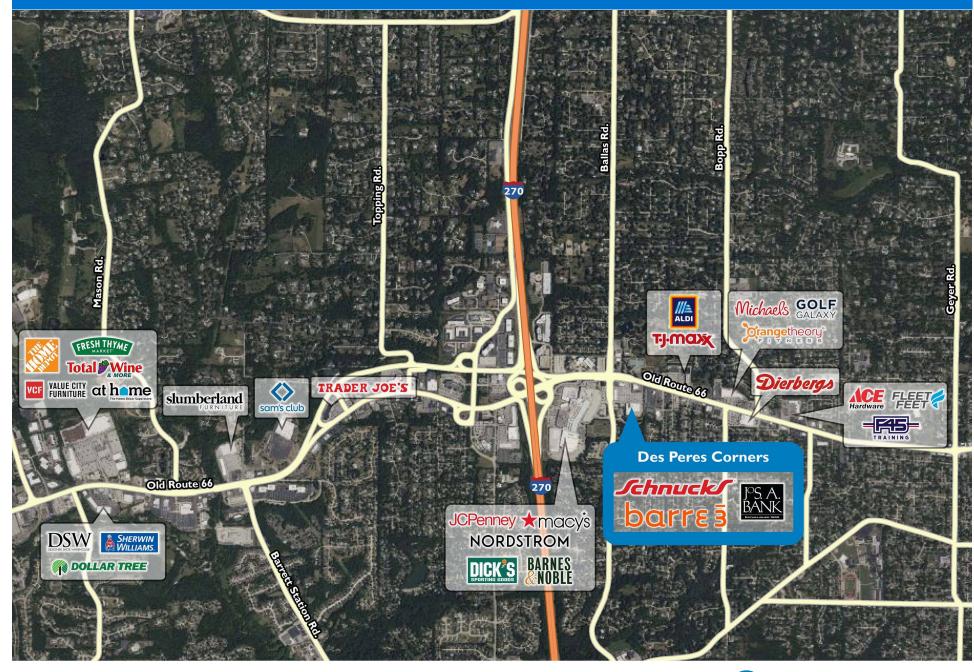

### PROPERTY HIGHLIGHTS

- Anchored by Schnucks featuring barre3 and other national accounts including Jos. A Bank Clothiers and 100% Chiropractic.
- Located in Des Peres at the high-traffic intersection of Manchester Road (43,944 VPD) and N. Ballas Road (16,799 VPD)
- Population exceeds 58,300 in a three-mile radius with an average household income greater than \$197,900
- Des Peres Corners shopping center is conveniently located by major employers in the area includin Ascension Health, Edward Jones and Enterprise.
- Edward Jones employes over 5,000 people and is located across the street from Des Peres Corners