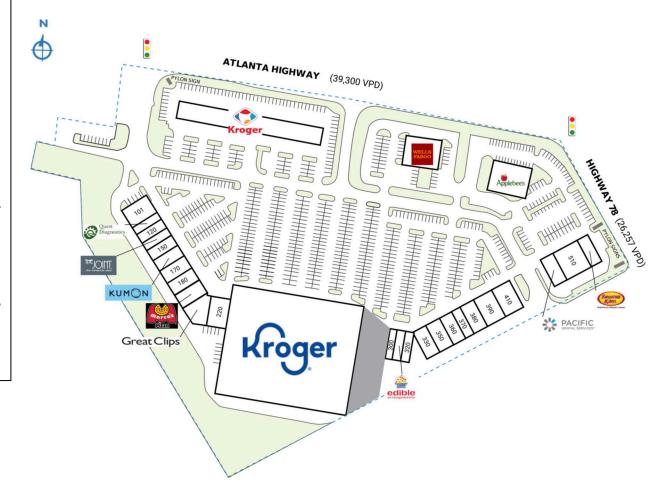

## **LOGANVILLE CROSSING**

| SPACE                               | TENANT                      | SQ. FT.   | 300 Art Cleaners                          | 1,668 |
|-------------------------------------|-----------------------------|-----------|-------------------------------------------|-------|
| ATM                                 | Fifth Third Bank            | I SF      | 310 Edible Arrangements                   | 1,132 |
| PAD                                 | Wells Fargo                 | 4,500 SF  | 320 Rising Donuts                         | 1,400 |
| PAD-4                               | Applebee's                  | 4,998 SF  | 330 Biltmore Insurance                    | 2,450 |
| 100                                 | Kroger                      | 78,849 SF | 350 Ada Hair Braiding                     | 1,620 |
| 101                                 | Excel<br>Orthopaedics       | 5,575 SF  | 360 Kyoto Japanese Steak &<br>Sushi       | 2,800 |
| 110                                 | Quest Diagnostics           | 1,425 SF  | 370 Sun Your Buns                         | 1,400 |
| 120                                 | Hummus Republic             | 2,800 SF  | 380 Koch Orthodontics                     | 2,800 |
| 140                                 | The Joint                   | 1,700 SF  | 390 Cielo Mexican Grill                   | 4,900 |
| 150                                 | Christopher's Bar and Grill | 2,400 SF  | 410 Piedmont Urgent Care<br>by Wellstreet | 4,600 |
| 160                                 | Kumon Math &                | 1,400 SF  | 500 Pacific Dental                        | 2,800 |
|                                     | Reading Center              |           | 510 Hot Beauty                            | 5,250 |
| 170                                 | Rio Body Wax                | 1,400 SF  | 540 Smoothie King                         | 1,395 |
| 180                                 | Spice Wing                  | 1,960 SF  | TOTAL SQ. FT.                             | 149.  |
| 200                                 | Marco's Pizza               | 2,450 SF  |                                           | ,     |
| 210                                 | Great Clips                 | 1,260 SF  |                                           |       |
| 220                                 | Alpha Nails                 | 4,200 SF  |                                           |       |
| SITE I                              | LEGEND                      |           |                                           |       |
| Available                           |                             |           | Occupied                                  |       |
| Leased (not occupied) Site Boundary |                             |           | Owned by Others                           |       |