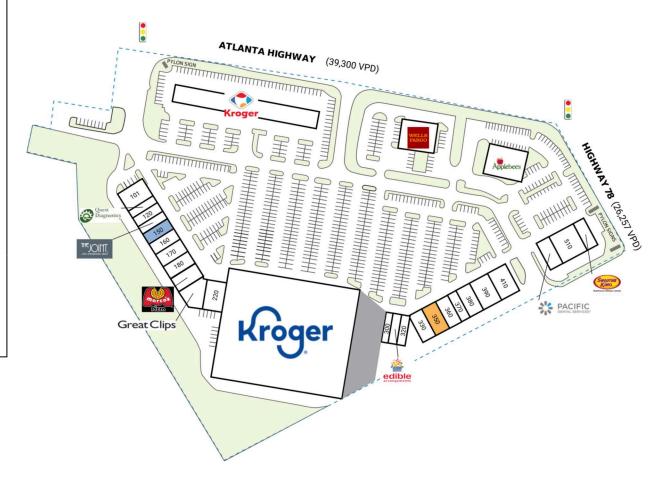

## **LOGANVILLE CROSSING**

| SPACE                                         | TENANT                                  | SQ. FT.   | 220 Alpha Nails 4,200 SF                                    |
|-----------------------------------------------|-----------------------------------------|-----------|-------------------------------------------------------------|
| ATM                                           | Fifth Third Bank                        | I SF      | 300 Art Cleaners I,668 SF                                   |
| PAD                                           | Wells Fargo                             | 4,500 SF  | 310 Edible Arrangements 1,132 SF                            |
| PAD-4                                         | Applebee's                              | 4,998 SF  | 320 Rising Donuts 1,400 SF                                  |
| 100                                           | Kroger                                  | 78,849 SF | 330 Biltmore Insurance 2,450 SF                             |
| 101                                           | Excel                                   | 5,575 SF  | 350 AVAILABLE I,620 SF                                      |
| 110                                           | Orthopaedics  Quest Diagnostics         | 1,425 SF  | 360 Kyoto Japanese Steak & 2,800 SF<br>Sushi                |
| 120                                           | Hummus Republic                         | 2,800 SF  | 370 Sun Your Buns I,400 SF                                  |
| 140                                           | The Joint                               | 1,700 SF  | 380 Koch Orthodontics 2,800 SF                              |
| 150                                           | COMING                                  | 2,400 SF  | 390 Cielo Mexican Grill 4,900 SF                            |
| 160                                           | AVAILABLE  Kumon Math &  Reading Center | 1,400 SF  | 410 Piedmont Urgent Care 4,600 SF<br>by Wellstreet 2,800 SF |
| 170                                           | Rio Body Wax                            | 1,400 SF  | 510 Hot Beauty 5,250 SF                                     |
| 180                                           | Spice Wing                              | 1,960 SF  | 540 Smoothie King I,395 SF                                  |
| 200                                           | Marco's Pizza                           | 2,450 SF  | TOTAL SQ. FT. 149,133                                       |
| 210                                           | Great Clips                             | 1,260 SF  | ,                                                           |
| SITE LEGEND                                   |                                         |           |                                                             |
| Available Leased (not occupied) Site Boundary |                                         |           | ☐ Occupied ☐ Owned by Others                                |