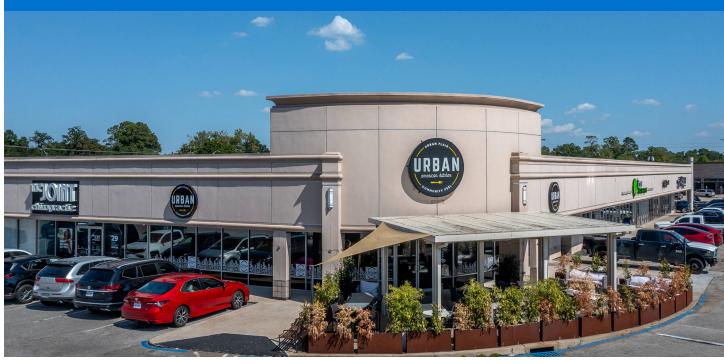

# **MEMORIAL AT KIRKWOOD**

#### LOCATION

14000 Memorial Drive | Houston, TX 77079

## PROPERTY HIGHLIGHTS

- 104,887-square-foot community shopping center with Pet Supplies Plus and Dollar Tree
- Other national and regional tenants include Sherwin Williams, Massage Envy, The Joint, Urban Kitchen, Los Tios, PepperLou Gifts and Honey Baked Ham
- Population exceeds 145,100 people in a three-mile radius with an average household income greater than \$125,600
- Located on the corner of Memorial Drive and N. Kirkwood Road with over 42,000 VPD