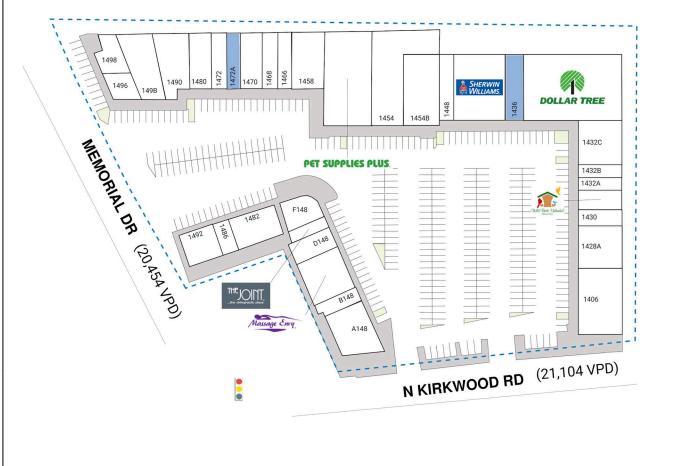

## MAJOR TENANT(S)

Dollar Tree Pet Supplies Plus Honey Baked Ham Los Tios

#### LOCATION

14000 Memorial Drive | Houston, TX 77079

## PROPERTY HIGHLIGHTS

- 104,887-square-foot community shopping center with Pet Supplies Plus and Dollar Tree
- Other national and regional tenants include Sherwin Williams, Massage Envy, The Joint, Urban Kitchen, Los Tios, PepperLou Gifts and Honey Baked Ham
- Population exceeds 145,100 people in a three-mile radius with an average household income greater than \$125,600
- Located on the corner of Memorial Drive and N. Kirkwood Road with over 42,000 VPD

# MORE INFO

www.phillipsedison.com

| SPACE       | TENANT                                    | SQ. FT.   | 1454     | PepperLou Gifts                         | 6,800 SF    |
|-------------|-------------------------------------------|-----------|----------|-----------------------------------------|-------------|
| A148        | Polu                                      | 3,094 SF  | 1454     | B Honey Baked Ham                       | 6,546 SF    |
| B148        | Yogurt Spot                               | 1,456 SF  | 1456     | Pet Supplies Plus                       | 7,500 SF    |
| C148        | Massage Envy                              | 3,153 SF  | 1458     | Awesome & Creativ                       | ∕e 3,850 SF |
| D148        | Cleopatra's Secret<br>First Body Sugaring | 1,546 SF  | 1466     | .,                                      | 1,500 SF    |
| 51.40       | Spa                                       | . F2F 6F  | 1468     | David's Vacuums                         | 1,500 SF    |
| E148        | The Joint                                 | 1,525 SF  | 1470     | Assistance League o                     | f 2,250 SF  |
| F148        | Urban Kitchen                             | 2,569 SF  | 1 472    |                                         | ' F00 CE    |
| 149B        | The Little Gym of<br>Houston -            | 4,230 SF  |          | It's All About You                      | 1,500 SF    |
|             | Memorial                                  |           |          | A COMING<br>AVAILABLE                   | 1,500 SF    |
| 1406        | Los Tios                                  | 5,400 SF  | 1480     | Pyramid Hair Studio                     | 3,000 SF    |
| 1428A       | Impero Italiano                           | 3,000 SF  | 1482     | Flooring Inspiration                    | s 3,300 SF  |
| 1430        | #I Resort Nails<br>and Spa                | 1,200 SF  | 1486     |                                         | 1,150 SF    |
| 1432        | Wild Birds                                | 1,825 SF  | 1490     | , , , , , , , , , , , , , , , , , , , , | 2,950 SF    |
|             | Unlimited                                 | •         | 1492     | . Taizzi Sushi                          | 2,800 SF    |
| 1432A       | Dream Lash<br>Studios                     | 1,200 SF  | 1496     | •                                       | 750 SF      |
| 1432B       | Peggy Hart, OD                            | 1,800 SF  | 1498     | Memorial Martinizin<br>Cleaners         | g 1,525 S⊦  |
| 1432C       | 32C Hwa Rang Tae 3,050 SF<br>Kwon Do      |           | тот      | AL SQ. FT.                              | 104,887     |
| 1434        | Dollar Tree                               | 11,450 SF |          |                                         |             |
| 1436        | COMING<br>AVAILABLE                       | 2,002 SF  |          |                                         |             |
| 1440        | Sherwin Williams                          | 6,216 SF  |          |                                         |             |
| 1448        | Woman's Health<br>Boutique                | 1,750 SF  |          |                                         |             |
|             |                                           |           |          |                                         |             |
| SITE L      | LEGEND                                    |           |          |                                         |             |
| <b>Π</b> Δ. | vailable                                  |           |          | ind                                     |             |
|             |                                           |           | Occupied |                                         |             |
|             | eased (not occup                          | pied)     |          | wned by Others                          |             |
| ! Sit       | te Boundary                               |           |          |                                         |             |