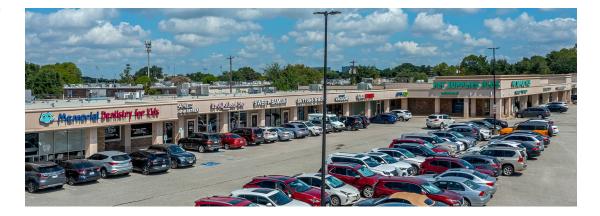

# **MEMORIAL AT KIRKWOOD**

## MAJOR TENANT(S)

Dollar Tree Pet Supplies Plus Honey Baked Ham Los Tios

## PROPERTY HIGHLIGHTS

- 104,887-square-foot community shopping center with Pet Supplies Plus and Dollar Tree
- Other national and regional tenants include Sherwin Williams, Massage Envy, The Joint, Urban Kitchen, Los Tios, PepperLou Gifts and Honey Baked Ham
- Population exceeds 145,100 people in a three-mile radius with an average household income greater than \$125,600
- Located on the corner of Memorial Drive and N. Kirkwood Road with over 42,000 VPD