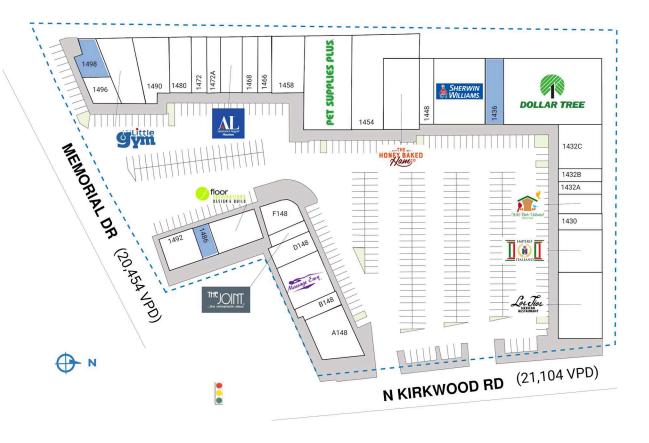

## MEMORIAL AT KIRKWOOD

| SPACE                 | TENANT                                           | SQ. FT.   | 1454         | PepperLou Gifts                     | 6,800 |  |
|-----------------------|--------------------------------------------------|-----------|--------------|-------------------------------------|-------|--|
| A148                  | Polu                                             | 3,094 SF  | 1454B        | Honey Baked Ham                     | 6,546 |  |
| B148                  | Yogurt Spot                                      | 1,456 SF  | 1456         | Pet Supplies Plus                   | 7,500 |  |
| C148                  | Massage Envy                                     | 3,153 SF  | 1458         | Awesome & Creative 3,850<br>Therapy |       |  |
| D148                  | Cleopatra's Secret<br>First Body Sugaring<br>Spa | 1,546 SF  | 1466         | Infinity Guitars                    | 1,500 |  |
| E148                  | The joint                                        | 1,525 SF  | 1468         | David's Vacuums                     | 1,500 |  |
| F148                  | Urban Kitchen                                    |           | 1470         | Assistance League of<br>Houston     | 2,250 |  |
|                       |                                                  | 2,569 SF  | 1472         | It's All About You                  | 1,500 |  |
| 149B                  | The Little Gym                                   | 4,230 SF  |              |                                     |       |  |
| 1406                  | Los Tios                                         | 5,400 SF  |              | Threadfare Boutique                 |       |  |
| 1428A                 | Impero Italiano                                  | 3,000 SF  | 1480         | Pyramid Hair Studio                 |       |  |
| 1430                  | #I Resort Nails<br>and Spa                       | 1,200 SF  | 1482<br>1486 | Floor Inspirations                  | 3,300 |  |
| 1432                  | Wild Birds<br>Unlimited                          | 1,825 SF  | 1100         | AVAILABLE                           | 1,150 |  |
|                       |                                                  |           | 1490         | Memorial Dentistry                  | 2,950 |  |
| 1432A                 | Dream Lash<br>Studios                            | 1,200 SF  | 1492         | Taizzi Sushi                        | 2,800 |  |
| 1432B                 | Peggy Hart, OD                                   | 1,800 SF  | 1496         | Snip Its                            | 750   |  |
| 1432C                 | Hwa Rang Tae<br>Kwon Do                          | 3,050 SF  | 1498         | COMING<br>AVAILABLE                 | 1,525 |  |
| 1434                  | Dollar Tree                                      | 11,450 SF | TOTA         | L SQ. FT.                           | 104,8 |  |
| 1436                  | COMING<br>AVAILABLE                              | 2,002 SF  |              |                                     |       |  |
| 1440                  | Sherwin Williams                                 | 6,216 SF  |              |                                     |       |  |
| 1448                  | Woman's Health<br>Boutique                       | 1,750 SF  |              |                                     |       |  |
| SITE L                | EGEND                                            |           |              |                                     |       |  |
|                       |                                                  |           | _            |                                     |       |  |
| Available             |                                                  |           | Occupied     |                                     |       |  |
| Leased (not occupied) |                                                  |           | □ Ov         | Owned by Others                     |       |  |
|                       | e Boundary                                       |           |              |                                     |       |  |
|                       |                                                  |           |              |                                     |       |  |