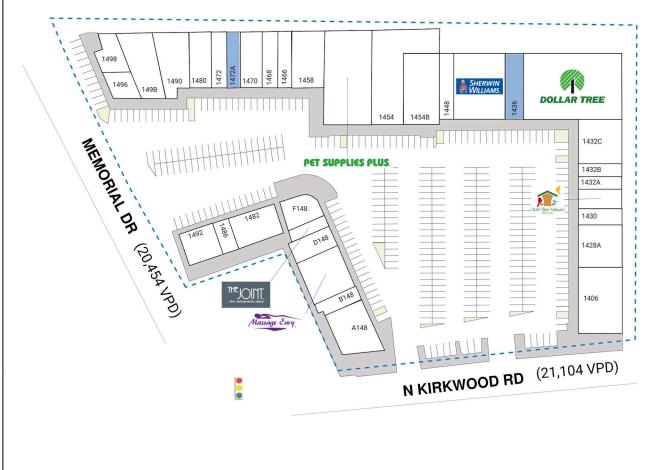

| SPACE       | TENANT                                    | SQ. FT.   | 1454 | PepperLou Gifts                 | 6,800 SF    |  |
|-------------|-------------------------------------------|-----------|------|---------------------------------|-------------|--|
| A148        | Polu                                      | 3,094 SF  | 1454 | B Honey Baked Ham               | 6,546 SF    |  |
| B148        | Yogurt Spot                               | 1,456 SF  | 1456 | Pet Supplies Plus               | 7,500 SF    |  |
| C148        | Massage Envy                              | 3,153 SF  | 1458 | Awesome & Creativ               | ∕e 3,850 SF |  |
| D148        | Cleopatra's Secret<br>First Body Sugaring | 1,546 SF  | 1466 | .,                              | 1,500 SF    |  |
| <b>5140</b> | Spa                                       | . F2F 6F  | 1468 | David's Vacuums                 | 1,500 SF    |  |
| E148        | The Joint                                 | 1,525 SF  | 1470 | Assistance League o             | f 2,250 SF  |  |
| F148        | Urban Kitchen                             | 2,569 SF  | 1472 |                                 | ' F00 CE    |  |
| 149B        | The Little Gym of<br>Houston -            | 4,230 SF  |      | It's All About You              | 1,500 SF    |  |
|             | Memorial                                  |           | 1472 | A COMING<br>AVAILABLE           | 1,500 SF    |  |
| 1406        | Los Tios                                  | 5,400 SF  | 1480 | Pyramid Hair Studio             | 3,000 SF    |  |
| 1428A       | Impero Italiano                           | 3,000 SF  | 1482 | Flooring Inspirations           | s 3,300 SF  |  |
| 1430        | #I Resort Nails<br>and Spa                | 1,200 SF  | 1486 | Get Personal                    | 1,150 SF    |  |
| 1432        | Wild Birds                                | 1,825 SF  | 1490 | , ,                             | 2,950 SF    |  |
|             | Unlimited                                 |           | 1492 | . Taizzi Sushi                  | 2,800 SF    |  |
| 1432A       | Dream Lash<br>Studios                     | 1,200 SF  | 1496 | •                               | 750 SF      |  |
| 1432B       | Peggy Hart, OD                            | 1,800 SF  | 1498 | Memorial Martinizin<br>Cleaners | g 1,525 S⊦  |  |
| 1432C       | Hwa Rang Tae<br>Kwon Do                   | 3,050 SF  | тот  | TOTAL SQ. FT.                   |             |  |
| 1434        | Dollar Tree                               | 11,450 SF |      |                                 |             |  |
| 1436        | COMING<br>AVAILABLE                       | 2,002 SF  |      |                                 |             |  |
| 1440        | Sherwin Williams                          | 6,216 SF  |      |                                 |             |  |
| 1448        | Woman's Health<br>Boutique                | 1,750 SF  |      |                                 |             |  |
|             |                                           |           |      |                                 |             |  |
| SITE L      | LEGEND                                    |           |      |                                 |             |  |
| <b>□</b> ∧. | vailable                                  |           | По   | coupied                         |             |  |
|             |                                           | -:- J\    | _    | ☐ Occupied ☐ Owned by Others    |             |  |
|             |                                           |           |      |                                 |             |  |
| L_! Sit     | te Boundary                               |           |      |                                 |             |  |