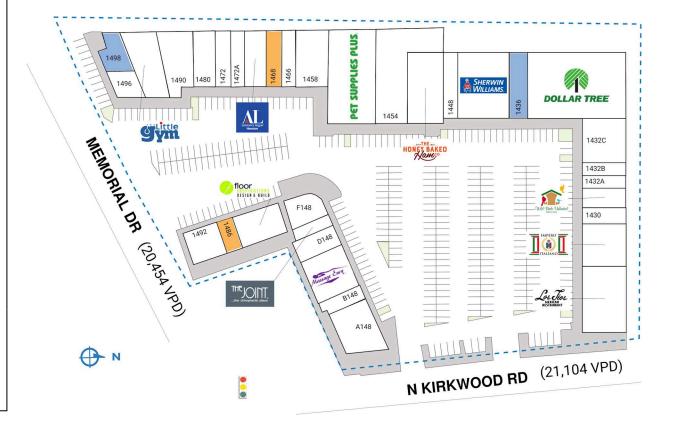

| SPACE                                         | TENANT                                    | SQ. FT.   |  | 1454                         | PepperLou Gifts               | 6,800 S |
|-----------------------------------------------|-------------------------------------------|-----------|--|------------------------------|-------------------------------|---------|
| A148                                          | Polu                                      | 3,094 SF  |  | 1454B                        | Honey Baked Ham               | 6,546 S |
| B148                                          | Yogurt Spot                               | 1,456 SF  |  | 1456                         | Pet Supplies Plus             | 7,500 S |
| C148                                          | Massage Envy                              | 3,153 SF  |  | 1458                         | Awesome & Creative<br>Therapy | 3,850 S |
| D148                                          | Cleopatra's Secret<br>First Body Sugaring | 1,546 SF  |  | 1466                         | Infinity Guitars              | 1,500 S |
|                                               | Spa                                       |           |  | 1468                         | AVAILABLE                     | 1,500 S |
| E148                                          | The Joint                                 | 1,525 SF  |  | 1470                         | Assistance League of          | 2,250 S |
| F148                                          | Urban Kitchen                             | 2,569 SF  |  |                              | Houston                       |         |
| 149B                                          | The Little Gym                            | 4,230 SF  |  | 1472                         | It's All About You            | 1,500 S |
| 1406                                          | Los Tios                                  | 5,400 SF  |  | 1472A                        | Threadfare Boutique           | 1,500 S |
| 1428A                                         | Impero Italiano                           | 3,000 SF  |  | 1480                         | Pyramid Hair Studio           | 3,000 S |
| 1430                                          | #1 Resort Nails and<br>Spa                | 1,200 SF  |  | 1482                         | Floor Inspirations            | 3,300 S |
|                                               |                                           |           |  | 1486                         | AVAILABLE                     | 1,150 S |
| 1432                                          | Wild Birds Unlimited                      | 1,825 SF  |  | 1490                         | Memorial Dentistry            | 2,950 S |
| 1432A                                         | Dream Lash Studios                        | 1,200 SF  |  | 1492                         | Taizzi Sushi                  | 2,800 S |
| 1432B                                         | Peggy Hart, OD                            | 1,800 SF  |  | 1496                         | Snip Its                      | 750 S   |
| 1432C                                         | Hwa Rang Tae Kwon<br>Do                   | 3,050 SF  |  | 1498                         | COMING AVAILABLE              | 1,525 S |
| 1434                                          | Dollar Tree                               | 11,450 SF |  | TOTAL SQ. FT.                |                               | 104,88  |
| 1436                                          | COMING<br>AVAILABLE                       | 2,002 SF  |  |                              |                               |         |
| 1440                                          | Sherwin Williams                          | 6,216 SF  |  |                              |                               |         |
| 1448                                          | Woman's Health<br>Boutique                | 1,750 SF  |  |                              |                               |         |
| SITE                                          | LEGEND                                    |           |  |                              |                               |         |
| Available Leased (not occupied) Site Boundary |                                           |           |  | ☐ Occupied ☐ Owned by Others |                               |         |