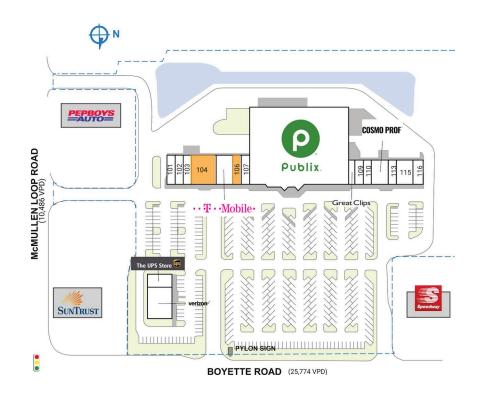

## **GOOLSBY POINTE**

| SPACE | TENANT                 | SQ. FT.   | 106 AVAILABLE                  | I,400 SF | 116 | Vape-Ology    | 1,200 SF | SITE LEGEND           |  |
|-------|------------------------|-----------|--------------------------------|----------|-----|---------------|----------|-----------------------|--|
| 095   | Publix                 | 44,265 SF | 107 Kenny's Liquors            | 1,400 SF | 117 | The UPS Store | 1,240 SF | Available             |  |
| 101   | Sage Cleaners          | 1,400 SF  | 108 Great Clips                | 1,200 SF | 118 | Verizon       | 5,220 SF |                       |  |
| 102   | Chai Yo Thai Cuisine   | 1,400 SF  | 109 China Park Restaurant      | 1,200 SF | тот | AL SQ. FT.    | 75,525   | Leased (not occupied) |  |
| 103   | Smile Design Dentistry | 1,400 SF  | 110 Sun Hill Optical           | 1,200 SF |     |               |          | Owned by Others       |  |
| 104   | AVAILABLE              | 4,200 SF  | 112 CosmoProf                  | 2,400 SF |     |               |          | Site Boundary         |  |
| 105   | T-Mobile               | 2,800 SF  | 113 Pizza Vola Italian Express | 1,200 SF |     |               |          |                       |  |
|       |                        |           | 115 Venus Nail Spa by Julie    | 2,400 SF |     |               |          |                       |  |
|       |                        |           |                                |          |     |               |          |                       |  |