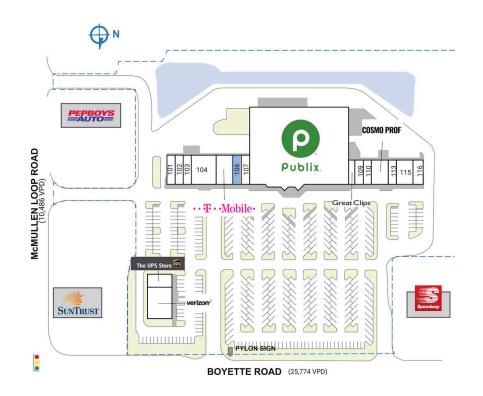

## **GOOLSBY POINTE**

| SPACE | TENANT                 | SQ. FT.   | 106 COMING AVAILABLE           | I,400 SF | 116 | Vape-Ology    | 1,200 SF | SITE LEGEND           |  |
|-------|------------------------|-----------|--------------------------------|----------|-----|---------------|----------|-----------------------|--|
| 095   | Publix                 | 44,265 SF | 107 Kenny's Liquors            | 1,400 SF | 117 | The UPS Store | 1,240 SF | Available             |  |
| 101   | Sage Cleaners          | I,400 SF  | 108 Great Clips                | 1,200 SF | 118 | Verizon       | 5,220 SF |                       |  |
| 102   | Chai Yo Thai Cuisine   | I,400 SF  | 109 China Park Restaurant      | 1,200 SF | тот | AL SQ. FT.    | 75,525   | Leased (not occupied) |  |
| 103   | Smile Design Dentistry | I,400 SF  | 110 Sun Hill Optical           | 1,200 SF |     |               |          | Owned by Others       |  |
| 104   | Luco Salon             | 4,200 SF  | 112 CosmoProf                  | 2,400 SF |     |               |          | Site Boundary         |  |
| 105   | T-Mobile               | 2,800 SF  | 113 Pizza Vola Italian Express | 1,200 SF |     |               |          |                       |  |
|       |                        |           | 115 Venus Nail Spa by Julie    | 2,400 SF |     |               |          |                       |  |
|       |                        |           |                                |          |     |               |          |                       |  |