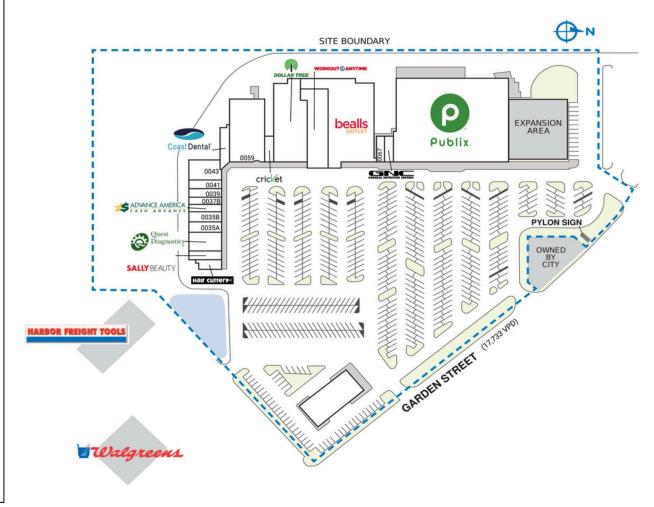

| SPACE         | TENANT                              | SQ. FT.   |
|---------------|-------------------------------------|-----------|
| 0029          | Hair Cuttery                        | 1,050 SF  |
| 0031          | Sally Beauty Supply                 | 1,400 SF  |
| 0033          | Quest Diagnostics                   | 2,970 SF  |
| 0035A         | First Wok                           | 1,758 SF  |
| 0035B         | Kronic Vape                         | 1,765 SF  |
| 0037A         | Advance America                     | 1,190 SF  |
| 0037B         | AM Nail Salon                       | 1,225 SF  |
| 0039          | Sergio's Tacos                      | 1,400 SF  |
| 0041          | Grumbley's Pizza                    | 1,400 SF  |
| 0043          | Complete Care                       | 2,962 SF  |
| 0045          | Coast Dental                        | 1,680 SF  |
| 0059          | Floor Factory                       | 10,687 SF |
| 0061          | Cricket                             | 1,200 SF  |
| 0065A         | Bealls Outlet                       | 22,062 SF |
| 0065B         | Workout Anytime                     | 8,440 SF  |
| 0065C         | Dollar Tree                         | 10,000 SF |
| 0067          | Advanced Hearing Centers of America | 1,200 SF  |
| 0069          | GNC                                 | 1,500 SF  |
| 0075          | Publix                              | 45,600 SF |
| TOTAL SQ. FT. |                                     | 119,489   |
| SITE LEGEND   |                                     |           |
| Available     |                                     |           |