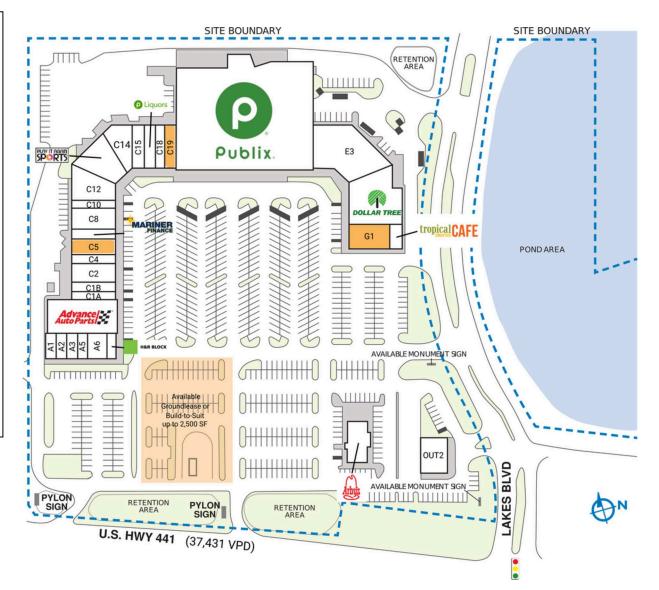

## SHOPPES OF LAKE VILLAGE

## 10601 US-441 | Leesburg, FL 34788

| SPAC                                          | E TENANT                       | SQ. FT.  | CIB   | Leading Edge Dental       | 1,700 SF  |
|-----------------------------------------------|--------------------------------|----------|-------|---------------------------|-----------|
| AI                                            | AI Juice                       | 1,000 SF | C2    | Salon Suites              | 2,975 SF  |
| A2                                            | Phillip Tailor and             | 1,000 SF | C4    | Lake Uniforms             | 1,700 SF  |
|                                               | Alterations                    |          | C5    | AVAILABLE                 | 2,550 SF  |
| A3                                            | Connect Hearing                | 1,250 SF | C7    | Mariner Finance           | 1,700 SF  |
| A5                                            | Tobacco Planet                 | 750 SF   | C8    | Eye Doctors Optical       | 2,975 SF  |
| A6                                            | The Best in Town<br>Barbershop | 1,750 SF | CMT7  | Outlet<br>Chase Bank      |           |
| A8                                            | H&R Block                      | 1,000 SF | D     | Publix                    | 48,387 SF |
| в                                             | Advance Auto Parts             | 8.640 SF | _     |                           |           |
| -<br>CI0                                      | The UPS Store                  | 1.275 SF | E3    | Sproutfitters             | 12,223 SF |
| CI2                                           | Kawachi Sushi & Bar            | 3.779 SF | E8    | Dollar Tree               | 9,592 SF  |
| CI3                                           | Play It Again Sports           | 4.266 SF | GI    | AVAILABLE                 | 3,850 SF  |
|                                               | , , ,                          | ,        | G2    | Tropical Smoothie<br>Cafe | 1,400 SF  |
| CI4                                           | OneBlood                       | 3,636 SF |       |                           | 2 500 65  |
| C15                                           | China Liu                      | 2,465 SF | OUTI  | Arby's                    | 3,500 SF  |
| CI7                                           | Publix Liquors                 | 1,740 SF |       | VIPcare                   | 2,894 SF  |
| C18                                           | Gino's Pizza                   | 1,275 SF | OUT3  | 7 Brew                    |           |
| CI9                                           | AVAILABLE                      | 1,971 SF | I     | AVAILABLE                 |           |
| CIA                                           | Elegant Nails and<br>Tanning   | 1,530 SF | ΤΟΤΑΙ | L SQ. FT.                 | 136,273   |
| SITE                                          | LEGEND                         |          |       |                           |           |
| Available Leased (not occupied) Site Boundary |                                |          |       | cupied<br>ned by Others   |           |