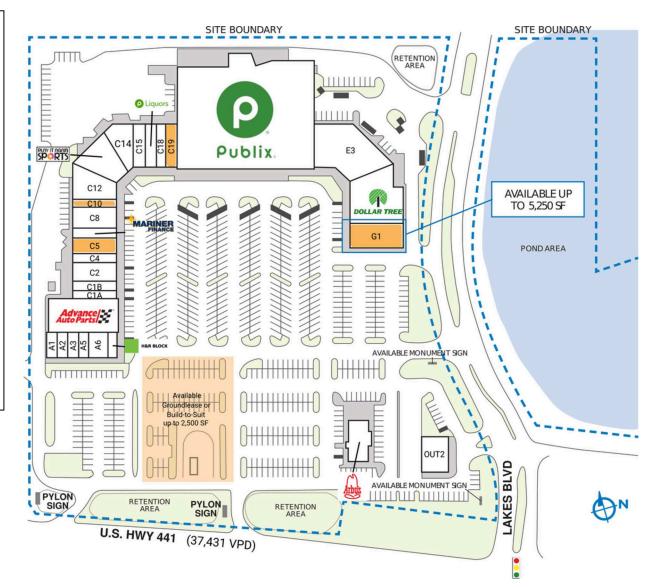

## SHOPPES OF LAKE VILLAGE

## 10601 US-441 | Leesburg, FL 34788

| SPAC                  | E TENANT                          | SQ. FT.  | C18           | Gino's Pizza                 | 1,275 SF             |  |
|-----------------------|-----------------------------------|----------|---------------|------------------------------|----------------------|--|
| AI                    | Al Juice                          | 1,000 SF | C19           | AVAILABLE                    | 2,125 SF             |  |
| A2                    | Phillip Tailor and<br>Alterations | 1,000 SF | CIA           | Elegant Nails and<br>Tanning | 1,530 SF             |  |
| A3                    | Connect Hearing                   | 1,250 SF | CIB           | Leading Edge Dental          | 1,700 SF             |  |
| A5                    | Tobacco Planet                    | 750 SF   | C2            | Salon Suites                 | 2,975 SF             |  |
| A6                    | The Best in Town<br>Barbershop    | 1,750 SF | C4<br>C5      | Lake Uniforms                | 1,700 SF<br>2,550 SF |  |
| A8                    | H&R Block                         | 1,000 SF | C7            | Mariner Finance              | 1,700 SF             |  |
| в                     | Advance Auto Parts                | 8,640 SF | C8            | Eye Doctors Optical          | 2,975 SF             |  |
| C10                   | AVAILABLE                         | 1,275 SF | 00            | Outlet                       | 2,775 01             |  |
| CI2                   | Kawachi Sushi & Bar               | 3,779 SF | D             | Publix                       | 48,387 SF            |  |
| CI3                   | Play It Again Sports              | 4,266 SF | E3            | Sproutfitters                | 12,223 SF            |  |
| CI4                   | OneBlood                          | 3,636 SF | E8            | Dollar Tree                  | 9,592 SF             |  |
| C15                   | China Liu                         | 2,465 SF | GI            | AVAILABLE                    | 5,250 SF             |  |
| CI7                   | Publix Liquors                    | 1,740 SF | OUT           | l Arby's                     | 3,500 SF             |  |
|                       |                                   |          | OUT2 VIPcare  |                              | 2,894 SF             |  |
|                       |                                   | тот      | TOTAL SQ. FT. |                              |                      |  |
| SITE                  | LEGEND                            |          |               |                              |                      |  |
| A                     | vailable                          |          |               | ccupied                      |                      |  |
| Leased (not occupied) |                                   |          | _             | Owned by Others              |                      |  |