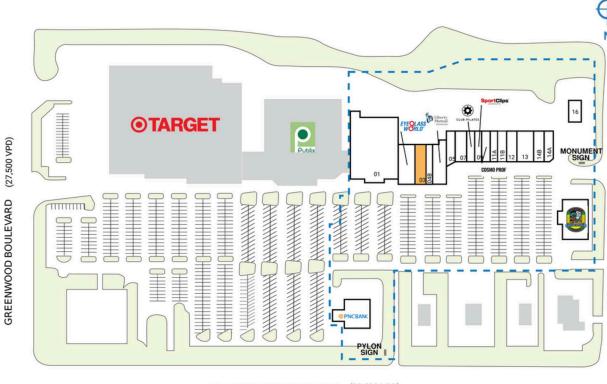

| SPACE         | TENANT                    | SQ. FT.   |
|---------------|---------------------------|-----------|
| SHAD          | Publix/Target             |           |
| 01            | HomeSense                 | 23,942 SF |
| 02            | Eyeglass World            | 4,500 SF  |
| 03            | AVAILABLE                 | 4,500 SF  |
| 04A           | Liberty Mutual            | 3,292 SF  |
| 04B           | Premium Properties RE     | 1,644 SF  |
| 05            | Huey Magoos               | 1,800 SF  |
| 07            | Hollywood Houndz          | 4,000 SF  |
| 08            | Club Pilates              | 2,400 SF  |
| 09            | Sport Clips               | 1,600 SF  |
| 10            | CosmoProf                 | 2,400 SF  |
| IIA           | Speedway Shipping         | 1,200 SF  |
| IIB           | Miyaji Sushi & Hibachi    | 2,000 SF  |
| 12            | Classic Dental            | 2,400 SF  |
| 13            | Don Julio Mexican Kitchen | 3,200 SF  |
| I4A           | Filo Greek                | 1,600 SF  |
| I4B           | Beaute Nest Polish & Spa  | 1,600 SF  |
| 15            | Gator's Dockside          | 7,700 SF  |
| 16            | Jeremiahs Italian Ice     | 988 SF    |
| 17            | PNC Bank                  | 3,468 SF  |
| TOTAL SQ. FT. |                           | 74,234    |
| SITE LEC      | GEND                      |           |
|               | able                      | Others    |