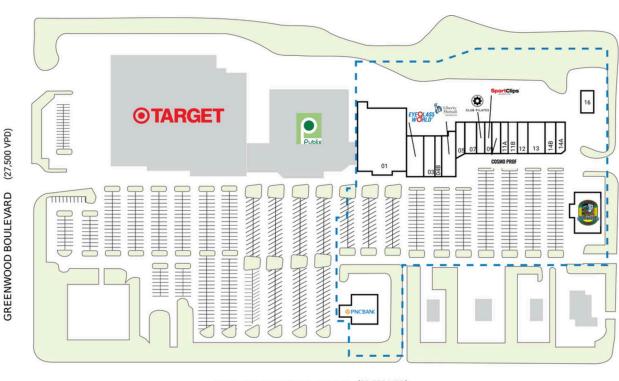

| CDACE                                 | TENIANIT                  | 50 FT     |
|---------------------------------------|---------------------------|-----------|
| SPACE                                 | TENANT                    | SQ. FT.   |
| SHAD                                  | Publix/Target             |           |
| 01                                    | HomeSense                 | 23,942 SF |
| 02                                    | Eyeglass World            | 4,500 SF  |
| 03                                    | Keke's Restaurant         | 4,500 SF  |
| 04A                                   | Liberty Mutual            | 3,292 SF  |
| 04B                                   | Premium Properties RE     | 1,644 SF  |
| 05                                    | Huey Magoos               | 1,800 SF  |
| 07                                    | Hollywood Houndz          | 4,000 SF  |
| 08                                    | Club Pilates              | 2,400 SF  |
| 09                                    | Sport Clips               | 1,600 SF  |
| 10                                    | CosmoProf                 | 2,400 SF  |
| HA                                    | Speedway Shipping         | 1,200 SF  |
| IIB                                   | Miyaji Sushi & Hibachi    | 2,000 SF  |
| 12                                    | Classic Dental            | 2,400 SF  |
| 13                                    | Don Julio Mexican Kitchen | 3,200 SF  |
| I4A                                   | Filo Greek                | 1,600 SF  |
| I4B                                   | Beaute Nest Polish & Spa  | 1,600 SF  |
| 15                                    | Gator's Dockside          | 7,700 SF  |
| 16                                    | Jeremiahs Italian Ice     | 988 SF    |
| 17                                    | PNC Bank                  | 3,468 SF  |
| TOTAL SQ. FT.                         |                           | 74,234    |
|                                       |                           |           |
| SITE LEGEND                           |                           |           |
| ☐ Available ☐ Occupied                |                           |           |
| Leased (not occupied) Owned by Others |                           |           |
| Site Boundary                         |                           |           |