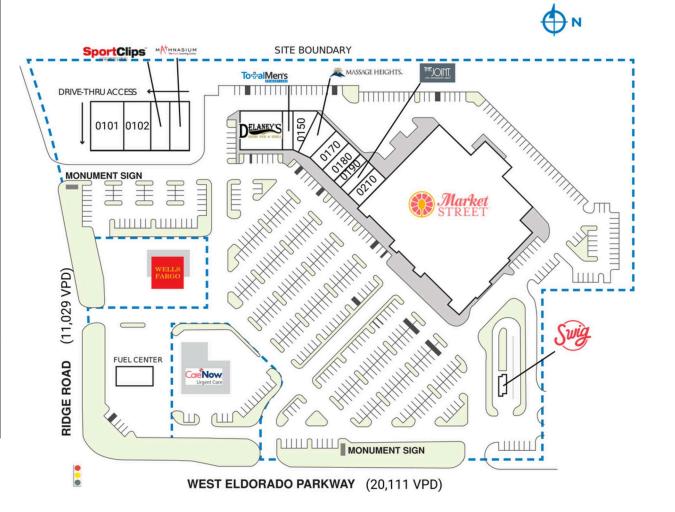

## **MCKINNEY MARKET STREET**

| 6100 - 6250 | W. Eldorado Pl | <wy mckinney,<="" th=""  =""><th>TX 75070</th></wy> | TX 75070 |
|-------------|----------------|-----------------------------------------------------|----------|
|-------------|----------------|-----------------------------------------------------|----------|

| SPACE         | TENANT                      | SQ. FT.   |  |
|---------------|-----------------------------|-----------|--|
| FUEL          | Market Street United Fuel   |           |  |
| 0101          | Credit Union of Texas       | 4,150 SF  |  |
| 0102          | IV Nutrition                | 1,641 SF  |  |
| 0103          | Sport Clips                 | 1,200 SF  |  |
| 0104          | Mathnasium                  | 1,450 SF  |  |
| 0120          | Delaney's Irish Pub & Grill | 7,136 SF  |  |
| 0140          | Total Men's Primary Care    | 1,500 SF  |  |
| 0150          | Perry Dentistry             | 2,565 SF  |  |
| 0160          | Massage Heights             | 2,972 SF  |  |
| 0170          | Serenity Day Spa            | 2,355 SF  |  |
| 0180          | Brother's Pizza             | 2,052 SF  |  |
| 0190          | Legacy Pack N Ship          | 1,232 SF  |  |
| 0200          | The Joint                   | 1,450 SF  |  |
| 0210          | Imperial Cleaners           | 2,127 SF  |  |
| 6080          | Swig                        | 656 SF    |  |
| 6100          | Market Street United        | 65,000 SF |  |
| TOTAL SQ. FT. |                             | 97,486    |  |
|               |                             |           |  |