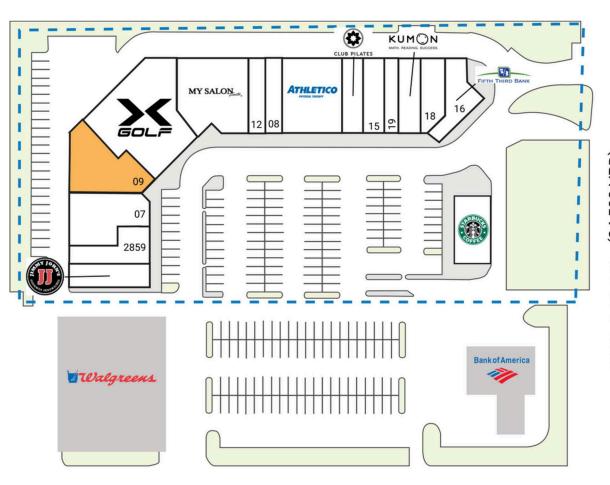

| SPACE                | TENANT                     | SQ. FT.  |
|----------------------|----------------------------|----------|
| SHAD                 | Walgreens                  |          |
| 04                   | Jimmy John's               | 1,700 SF |
| 07                   | Szechwan North             | 3,826 SF |
| 08                   | Glenbrook Cleaners         | 1,600 SF |
| 09                   | AVAILABLE                  | 3,984 SF |
| 10                   | X Golf                     | 8,700 SF |
| 11                   | My Salon Suites            | 5,443 SF |
| 12                   | La Taquiza Y Mas           | 1,889 SF |
| I4A                  | Athletico Physical Therapy | 3,928 SF |
| I4B                  | Club Pilates               | 2,487 SF |
| 15                   | Lemon Nails                | 1,600 SF |
| 16                   | Fifth Third Bank           | 2,700 SF |
| 17                   | Kumon Learning Center      | 1,600 SF |
| 18                   | Glenbrook Dentist          | 1,600 SF |
| 19                   | Alloy                      | 1,575 SF |
| 20                   | Starbucks                  | 2,400 SF |
| 2859                 | Studio SPIN                | 2,800 SF |
| TOTAL SQ. FT. 47,832 |                            |          |
| SITE LEGEND          |                            |          |
| Available            |                            |          |