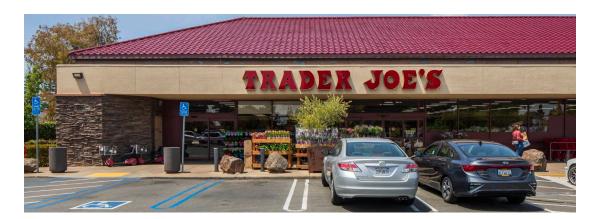

#### MAJOR TENANT(S)

Trader Joe's CorePower Yoga Massage Envy Pacific Dental Services Mountain Mike's Pizza

#### PROPERTY HIGHLIGHTS

- 98,366-square-foot shopping center anchored by Trader Joe's
- Other national tenants include Pacific Dental, Club Pilates, Massage Envy, LensCrafters Quest Diagnostics, Lamps Plus, Chili's, European Wax Center, and Yogurtland.
- Population exceeds 130,800 in a three-mile radius with an average household income over \$112,200
- Located on the corner of Madison Avenue and Sunrise Boulevard