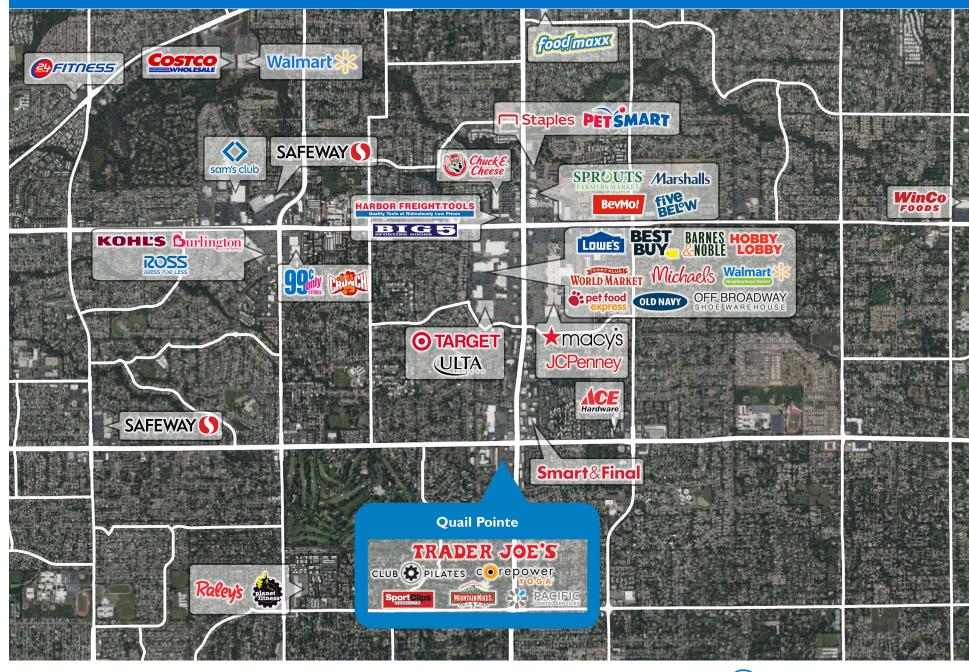

#### PROPERTY HIGHLIGHTS

- 98,366-square-foot shopping center anchored by Trader Joe's
- Other national tenants include Pacific Dental, Club Pilates, Massage Envy, LensCrafters Quest Diagnostics, Lamps Plus, Chili's, European Wax Center, and Yogurtland.
- Population exceeds 130,800 in a three-mile radius with an average household income over \$112,200
- Located on the corner of Madison Avenue and Sunrise Boulevard