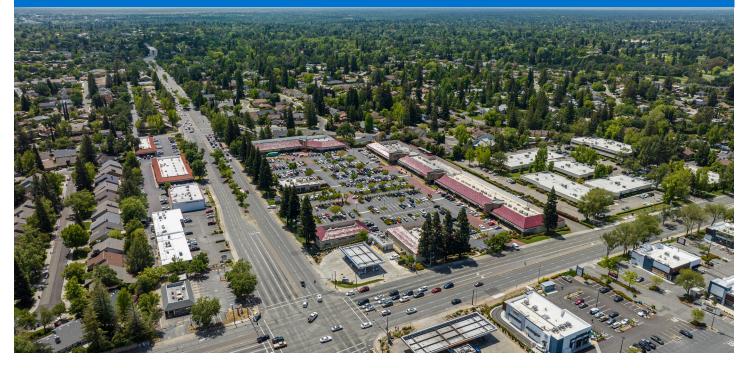

#### LOCATION

5315-5353 Sunrise Boulevard | Fair Oaks, CA 95628

#### PROPERTY HIGHLIGHTS

- 98,366-square-foot shopping center anchored by Trader Joe's
- Other national tenants include Pacific Dental, Club Pilates, Massage Envy, LensCrafters Quest Diagnostics, Lamps Plus, Chili's, European Wax Center, and Yogurtland.
- Population exceeds 130,800 in a three-mile radius with an average household income over \$112,200
- Located on the corner of Madison Avenue and Sunrise Boulevard