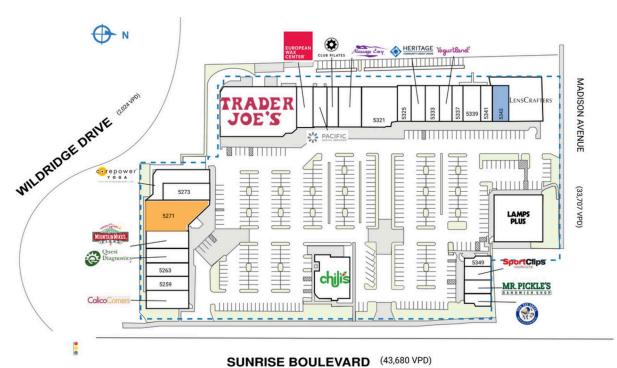

#### LOCATION

5315-5353 Sunrise Boulevard | Fair Oaks, CA 95628

#### PROPERTY HIGHLIGHTS

- 98,366-square-foot shopping center anchored by Trader Joe's
- Other national tenants include Pacific Dental, Club Pilates, Massage Envy, LensCrafters Quest Diagnostics, Lamps Plus, Chili's, European Wax Center, and Yogurtland.
- Population exceeds 130,800 in a three-mile radius with an average household income over \$112,200
- Located on the corner of Madison Avenue and Sunrise Boulevard

# QUAIL POINTE

| SPACE | TENANT                            | SQ. FT.   | 5329 Heritage Community<br>Credit Union | 2,952 SF  |
|-------|-----------------------------------|-----------|-----------------------------------------|-----------|
| 5255  | Calico Corners                    | 5,090 SF  | 5333 Alex's Comfort Shoes               | 2 ( 20 65 |
| 5259  | Willo Salon Spa                   | 2,100 SF  |                                         | 2,638 SF  |
| 5263  | Cho Cho's                         | 2,000 SF  | 5335 Yogurtland                         | 1,692 SF  |
| 5265  | Quest Diagnostics                 | 1,502 SF  | 5337 Wild Bird & Garden<br>Center A     | 1,260 SF  |
| 5267  | Mountain Mike's Pizza             | 3,000 SF  | 5339 Wild Bird & Garden                 | 1,649 SF  |
| 5271  | AVAILABLE                         | 5,731 SF  | Center B                                |           |
| 5273  | Dynasty Nails                     | I,258 SF  | 5341 Madison Sunrise Dental             | 1,599 SF  |
| 5275  | CorePower Yoga                    | 5,376 SF  | 5343 COMING AVAILABLE                   | 2,227 SF  |
| 5303  | Chili's                           | 5,000 SF  | 5345 LensCrafters                       | 7,025 SF  |
| 5309  | Trader Joe's                      | 12,579 SF | 5347 Lamps Plus                         | 10,002 SF |
| 5313  | European Wax                      | 2,085 SF  | 5349 Sushimo                            | 1,621 SF  |
|       | Center                            |           | 5351 Sport Clips                        | 864 SF    |
| 5315  | Pacific Dental<br>Services        | 3,350 SF  | 5353 Mr. Pickles                        | 855 SF    |
| 5217  |                                   | 1.040.05  | 5355 Nick the Greek                     | 1,542 SF  |
| 5317  | Club Pilates                      | 1,949 SF  | TOTAL SQ. FT.                           | 98,066    |
| 5319  | Massage Envy                      | 3,360 SF  |                                         | ,         |
| 5321  | Chando's Tacos                    | 4,000 SF  |                                         |           |
| 5325  | Neptune Society of<br>Northern CA | 2,795 SF  |                                         |           |
| SITE  | LEGEND                            |           |                                         |           |
| _     |                                   |           | _                                       |           |