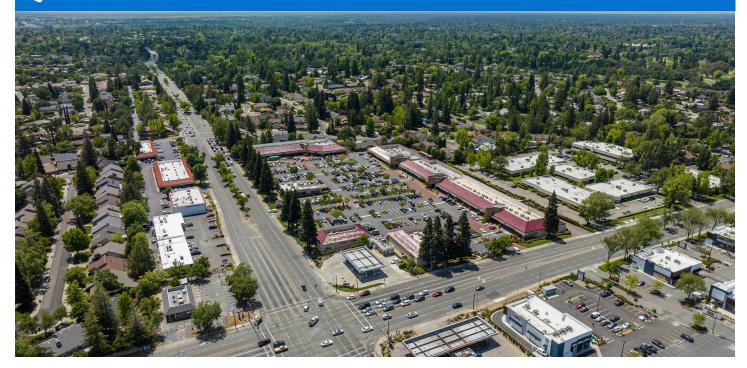

#### LOCATION

5315-5353 Sunrise Boulevard | Fair Oaks, CA 95628

#### PROPERTY HIGHLIGHTS

- 98,366-square-foot shopping center anchored by Trader Joe's
- Other national tenants include Pacific Dental, Club Pilates, Massage Envy, LensCrafters Quest Diagnostics, Lamps Plus, Chili's, European Wax Center, Yogurtland and Amazing Lash Studio
- Population exceeds 130,800 in a three-mile radius with an average household income over \$112,200
- Located on the corner of Madison Avenue and Sunrise Boulevard