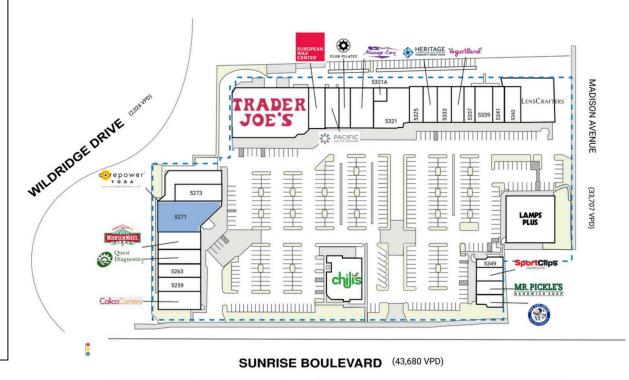

# QUAIL POINTE

#### MAJOR TENANT(S)

Trader Joe's CorePower Yoga Massage Envy Pacific Dental Services Mountain Mike's Pizza

#### LOCATION

5315-5353 Sunrise Boulevard | Fair Oaks, CA 95628

#### PROPERTY HIGHLIGHTS

- 98,366-square-foot shopping center anchored by Trader Joe's
- Other national tenants include Pacific Dental, Club Pilates, Massage Envy, LensCrafters Quest Diagnostics, Lamps Plus, Chili's, European Wax Center, Yogurtland and Amazing Lash Studio
- Population exceeds 130,800 in a three-mile radius with an average household income over \$112,200
- Located on the corner of Madison Avenue and Sunrise Boulevard

### MORE INFO

www.phillipsedison.com

| SPACE       | TENANT                                     | SQ. FT.   | 5325 Neptune Society of<br>Northern CA  | 2,795 SF  |  |
|-------------|--------------------------------------------|-----------|-----------------------------------------|-----------|--|
| 5255        | Calico Corners                             | 5,090 SF  |                                         | 2 252 25  |  |
| 5259        | Willo Salon Spa                            | 2,100 SF  | 5329 Heritage Community<br>Credit Union | 2,952 SF  |  |
| 5263        | Cho Cho's                                  | 2,000 SF  | 5333 Alex's Comfort Shoe                | 2,638 SF  |  |
| 5265        | Quest Diagnostics                          | 1,502 SF  | 5335 Yogurtland                         | 1,692 SF  |  |
| 5267        | Mountain Mike's<br>Pizza                   | 3,000 SF  | 5337 Wild Bird & Garden<br>Center A     | 1,260 SF  |  |
| 5271        | COMING<br>AVAILABLE                        | 5,731 SF  | 5339 Wild Bird & Garden<br>Center B     | 1,649 SF  |  |
| 5273        | Dynasty Nails                              | 1,258 SF  | 5341 Madison Sunrise 1,59               |           |  |
| 5275        | CorePower Yoga                             | 5,376 SF  | Dental                                  |           |  |
| 5303        | Chili's                                    | 5,000 SF  | 5343 Amazing Lash                       | 2,227 SF  |  |
| 5309        | Trader Joe's                               | 12,579 SF | 5345 LensCrafters                       | 7,025 SF  |  |
| 5313        | European Wax                               | 2,085 SF  | 5347 Lamps Plus                         | 10,002 SF |  |
|             | Center                                     |           | 5349 Sushimo                            | 1,621 SF  |  |
| 5315        | Pacific Dental<br>Services                 | 3,350 SF  | 5351 Sport Clips                        | 864 SF    |  |
| 5317        | Club Pilates                               | 1,949 SF  | 5353 Mr. Pickles                        | 855 SF    |  |
| 5319        | Massage Envy                               | 3,360 SF  | 5355 Nick the Greek                     | 1,542 SF  |  |
| 5321        | Chando's Tacos                             | 4,000 SF  | TOTAL SQ. FT.                           | 98,366    |  |
| 5321A       | Lamps Plus Storage                         | 865 SF    |                                         |           |  |
|             |                                            |           |                                         |           |  |
| SITE LEGEND |                                            |           |                                         |           |  |
| Le          | vailable<br>eased (not occu<br>te Boundary | ıpied)    | ☐ Occupied ☐ Owned by Others            |           |  |