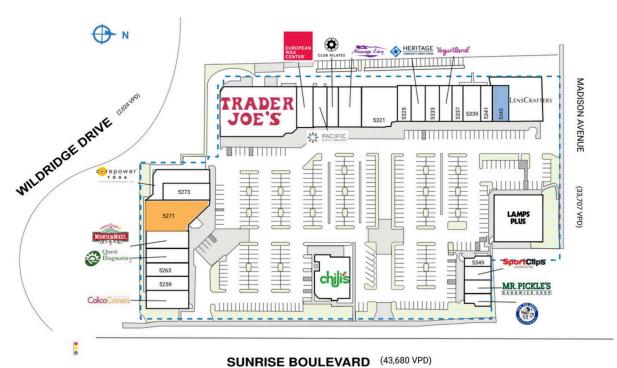

## QUAIL POINTE

| SPACE       | TENANT                            | SQ. FT.   | 5329 Heritage Community<br>Credit Union | 2,952 SF  |
|-------------|-----------------------------------|-----------|-----------------------------------------|-----------|
| 5255        | Calico Corners                    | 5,090 SF  | 5333 Alex's Comfort Shoes               | 2 ( 20 65 |
| 5259        | Willo Salon Spa                   | 2,100 SF  |                                         | 2,638 SF  |
| 5263        | Cho Cho's                         | 2,000 SF  | 5335 Yogurtland                         | 1,692 SF  |
| 5265        | Quest Diagnostics                 | 1,502 SF  | 5337 Wild Bird & Garden<br>Center A     | 1,260 SF  |
| 5267        | Mountain Mike's Pizza             | 3,000 SF  | 5339 Wild Bird & Garden                 | 1,649 SF  |
| 5271        | AVAILABLE                         | 5,731 SF  | Center B                                |           |
| 5273        | Dynasty Nails                     | I,258 SF  | 5341 Madison Sunrise Dental             | 1,599 SF  |
| 5275        | CorePower Yoga                    | 5,376 SF  | 5343 COMING AVAILABLE                   | 2,227 SF  |
| 5303        | Chili's                           | 5,000 SF  | 5345 LensCrafters                       | 7,025 SF  |
| 5309        | Trader Joe's                      | 12,579 SF | 5347 Lamps Plus                         | 10,002 SF |
| 5313        | European Wax                      | 2,085 SF  | 5349 Sushimo                            | 1,621 SF  |
|             | Center                            |           | 5351 Sport Clips                        | 864 SF    |
| 5315        | Pacific Dental<br>Services        | 3,350 SF  | 5353 Mr. Pickles                        | 855 SF    |
| 5217        |                                   | 1.040.05  | 5355 Nick the Greek                     | 1,542 SF  |
| 5317        | Club Pilates                      | 1,949 SF  | TOTAL SQ. FT.                           | 98,066    |
| 5319        | Massage Envy                      | 3,360 SF  |                                         | ,         |
| 5321        | Chando's Tacos                    | 4,000 SF  |                                         |           |
| 5325        | Neptune Society of<br>Northern CA | 2,795 SF  |                                         |           |
| SITE LEGEND |                                   |           |                                         |           |
|             |                                   |           |                                         |           |