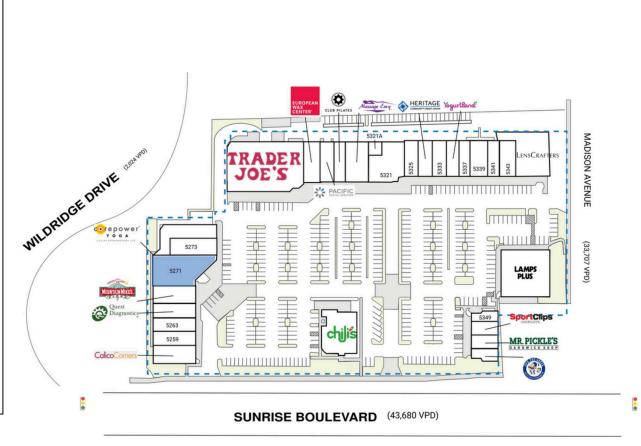

## QUAIL POINTE

Site Boundary

| 5315-5353 Sunrise Boulevard  | Eair Oaks CA 95628                                  |
|------------------------------|-----------------------------------------------------|
| JJIJ-JJJJ JUILISE DOULEVal U | $  1 a   1 \cup a   S, \cup A \cup J \cup Z \cup A$ |

| SPACE                 | TENANT                         | SQ. FT.         | 5325 Neptune Society of                 | 2,795 SF  |
|-----------------------|--------------------------------|-----------------|-----------------------------------------|-----------|
| 5255                  | Calico Corners                 | 5.090 SF        | Northern CA                             |           |
| 5259                  | Willo Salon Spa                | 2,100 SF        | 5329 Heritage Community<br>Credit Union | 2,952 SF  |
| 5263                  | Cho Cho's                      | 2,000 SF        | 5333 Alex's Comfort Shoes               | 2,638 SF  |
| 5265                  | Quest Diagnostics              | 1,502 SF        | 5335 Yogurtland                         | 1,692 SF  |
| 5267                  | Mountain Mike's<br>Pizza       | 3,000 SF        | 5337 Wild Bird & Garden<br>Center A     | 1,260 SF  |
| 5271                  | COMING<br>AVAILABLE            | 5,731 SF        | 5339 Wild Bird & Garden<br>Center B     | 1,649 SF  |
| 5273                  | Dynasty Nails                  | 1,258 SF        | 5341 Madison Sunrise I,<br>Dental       | 1,599 SF  |
| 5275                  | CorePower Yoga                 | 5,376 SF        |                                         |           |
| 5303                  | Chili's                        | 5,000 SF        | 5343 Amazing Lash                       | 2,227 SF  |
| 5309                  | Trader Joe's                   | 12,579 SF       | 5345 LensCrafters                       | 7,025 SF  |
| 5313                  | European Wax                   | 2,085 SF        | 5347 Lamps Plus                         | 10,002 SF |
|                       | Center                         |                 | 5349 Sushimo                            | 1,621 SF  |
| 5315                  | Pacific Dental<br>Services     | 3,350 SF        | 5351 Sport Clips                        | 864 SF    |
| 5317                  | Club Pilates                   | 1.949 SF        | 5353 Mr. Pickles                        | 855 SF    |
| 5319                  |                                | 3,360 SF        | 5355 Nick the Greek                     | 1,542 SF  |
| 5321                  | Massage Envy<br>Chando's Tacos | 4,000 SF        | TOTAL SQ. FT.                           | 98,366    |
|                       |                                |                 |                                         |           |
| 5321A                 | Lamps Plus Storage             | e 865 SF        |                                         |           |
|                       |                                |                 |                                         |           |
| SITE LEGEND           |                                |                 |                                         |           |
|                       |                                |                 |                                         |           |
| Available             |                                |                 |                                         |           |
| Leased (not occupied) |                                | Owned by Others |                                         |           |